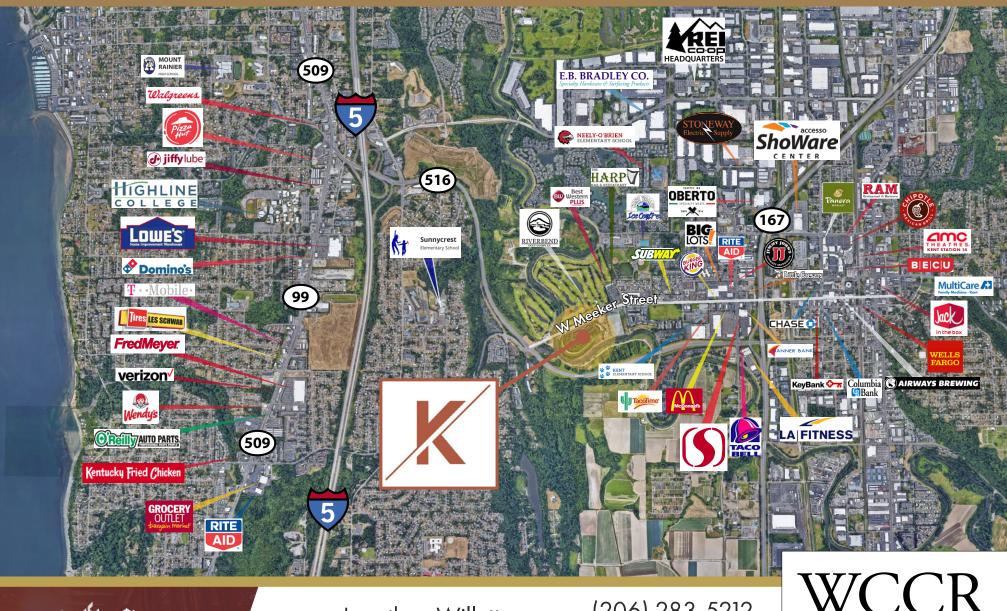

#### LOCATION:

Located just off of Highway 516, Ethos Kent's Meeker Street location is just a 5-minute drive from I-5, linking the community in any direction north or south to major employment centers around the region. Traffic counts at the intersection of Meeker Street & Highway 516 is over 23,000 VPD (2018, WSDOT)

Being on THE major E/W arterial, cutting from 1-5 through the Kent Valley will help retailers attract not only the community residents and the golf visitors, but also the area employees, Showare and DT Kent visitors, and commuters who use this as their main pathway to and from work and home.