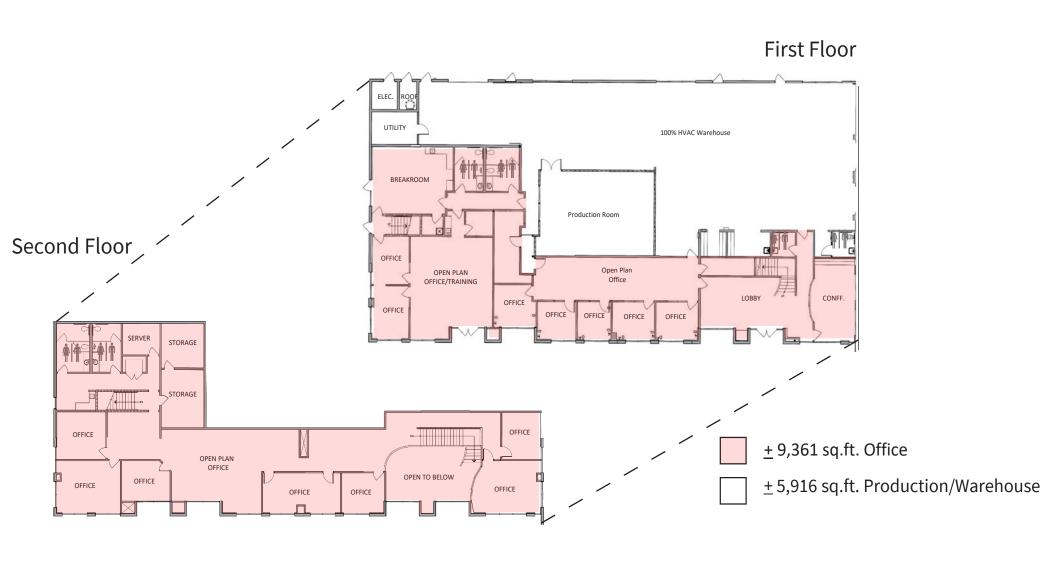

### **Property specifications**

- ± 15,277 sq.ft. total building area
- $\pm$  9,361 sq.ft. two story high-image office with dramatic lobby and conference room
- ± 5,916 sq.ft. climate-controlled, manufacturing and warehouse area
- Extensive glass with abundant natural light
- Interior and exterior employee break areas
- 2.5:1,000 parking (± 38 spaces), which includes eight (8) reserved parking stalls
- 2 ground level loading doors (expandable to 4 loading doors)
- 800A, 277/480V power supply
- 22' warehouse clearance
- Built in 2007
- A part of Koll Center II, a professionally managed business park
- Amenity rich location within minutes of the Irvine Spectrum, I 5 I 405 and 133 freeways

### **Floorplan**