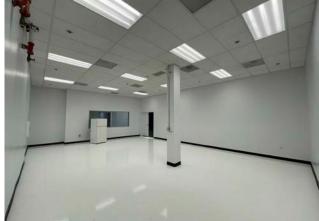

mployee break areas
- 2.5:1,000 parking (± 38 spaces), which includes eight (8) reserved parking stalls
- 2 ground level loading doors (expandable to 4 loading doors)
- 800A, 277/480V power supply
- 22' warehouse clearance
- Built in 2007
- A part of Koll Center II, a professionally managed business park
- Amenity rich location within minutes of the Irvine Spectrum, I 5 I 405 and 133 freeways

### Notes

This ± 15,277 square foot freestanding office/industrial/ flex building in the heart of Spectrum 5 offers exceptional image, design, function and location with its high-image finishes, flexible layout, amenity-rich location and immediate proximity to the Irvine Spectrum Center, I-5, I-405 and 133 freeways.





### **Floorplan**





# Office photos













## **Warehouse photos**













### Contact

### **Zach Niles**

Managing Director +1 949 885 2922 RE Lic. #01856260 zach.niles@jll.com

### **Xavier Nolasco**

Vice President +1 949 296 3622 RE Lic. #01911759 xavier.nolasco@jll.com

### **Steve Wagner**

Managing Director +1 949 885 2923 RE Lic. #01314652 steve.wagner@jll.com

### **Brendan Brady**

Associate +1 949 930 7975 RE Lic. #02147986 brendan.brady@jll.com



Although information has been obtained from sources deemed reliable, JLL does not make any guarantees, warranties or representations, express or implied, as to the completeness or accuracy as to the information contained herein. Any projections, opinions, assumptions or estimates used are for example only. There may be differences between projected and actual results, and those differences may be