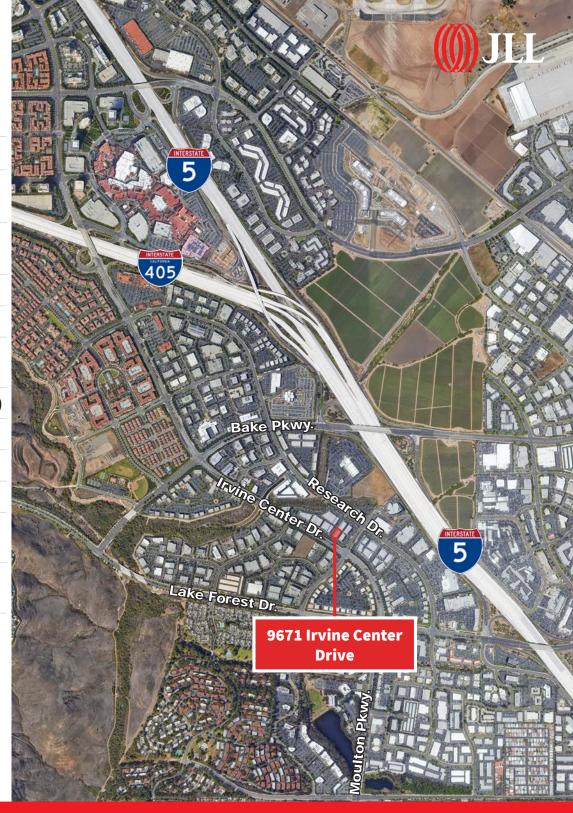

ehouse area
- Extensive glass with abundant natural light
- Interior and exterior employee break areas
- 2.5:1,000 parking (± 38 spaces), which includes eight (8) reserved parking stalls
- 2 ground level loading doors (expandable to 4 loading doors)
- 800A, 277/480V power supply
- 22' warehouse clearance
- Built in 2007
- A part of Koll Center II, a professionally managed business park
- Amenity rich location within minutes of the Irvine Spectrum, I 5 I 405 and 133 freeways

### Notes

This ± 15,277 square foot freestanding office/industrial/ flex building in the heart of Spectrum 5 offers exceptional image, design, function and location with its high-image finishes, flexible layout, amenity-rich location and immediate proximity to the Irvine Spectrum Center, I-5, I-405 and 133 freeways.





### **Floorplan**





# Office photos













## **Warehouse photos**













### Contact

### **Zach Niles**

Managing Director +1 949 885 2922 RE Lic. #01856260 zach.niles@jll.com

### **Xavier Nolasco**

Vice President +1 949 296 3622 RE Lic. #01911759 xavier.nolasco@jll.com

### **Steve Wagner**

Managing Director +1 949 885 2923 RE Lic. #01314652 steve.wagner@jll.com

### **Brendan Brady**

Associate +1 949 930 7975 RE Lic. #02147986 brendan.brady@jll.com



Although information has been obtained from sources deemed reliable, JLL does not make any guarantees, warranties or representations, express or implied, as to the completeness or accuracy as to the information contained herein. Any projections, opinions, assumptions or estimates used are for example only. There may