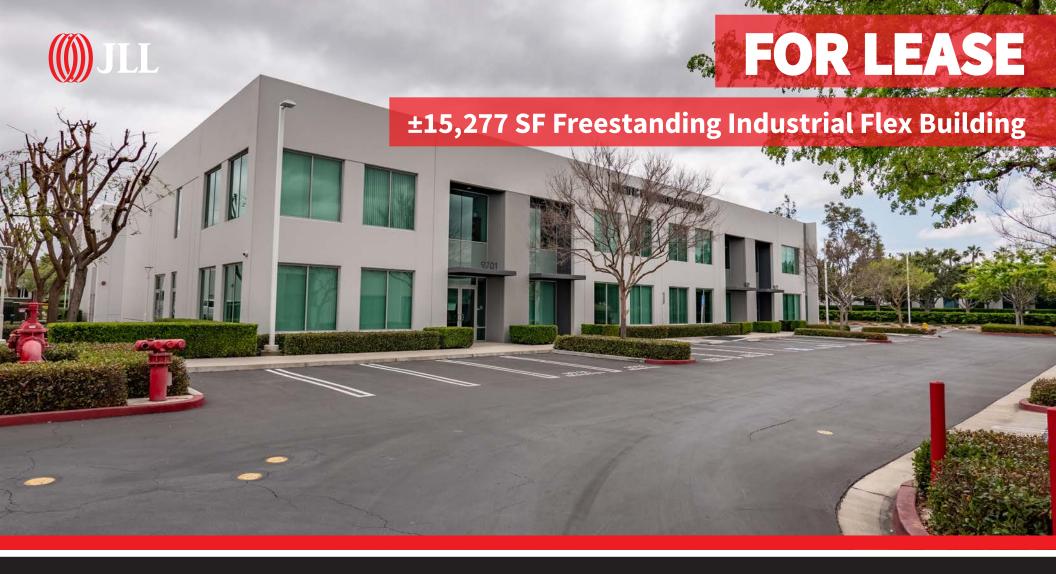

# 9671 Irvine Center Dr.

Irvine, CA 92618

### Notes

This ± 15,277 square foot freestanding office/industrial/ flex building in the heart of Spectrum 5 offers exceptional image, design, function and location with its high-image finishes, flexible layout, amenity-rich location and immediate proximity to the Irvine Spectrum Center, I-5, I-405 and 133 freeways.