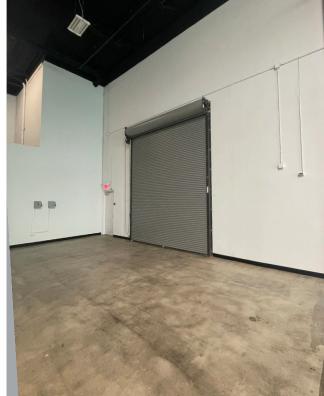

loyee break areas
- 2.5:1,000 parking (± 38 spaces), which includes eight (8) reserved parking stalls
- 2 ground level loading doors (expandable to 4 loading doors)
- 800A, 277/480V power supply
- 22' warehouse clearance
- Built in 2007
- A part of Koll Center II, a professionally managed business park
- Amenity rich location within minutes of the Irvine Spectrum, I 5 I 405 and 133 freeways

### Notes

This ± 15,277 square foot freestanding office/industrial/ flex building in the heart of Spectrum 5 offers exceptional image, design, function and location with its high-image finishes, flexible layout, amenity-rich location and immediate proximity to the Irvine Spectrum Center, I-5, I-405 and 133 freeways.





### **Floorplan**





# Office photos













## **Warehouse photos**













### Contact

### **Zach Niles**

Managing Director +1 949 885 2922 RE Lic. #01856260 zach.niles@jll.com

### **Xavier Nolasco**

Vice President +1 949 296 3622 RE Lic. #01911759 xavier.nolasco@jll.com

### **Steve Wagner**

Managing Director +1 949 885 2923 RE Lic. #01314652 steve.wagner@jll.com

### **Brendan Brady**

Associate +1 949 930 7975 RE Lic. #02147986 brendan.brady@jll.com



Although information has been obtained from sources deemed reliable, JLL does not make any guarantees, warranties or representations, express or implied, as to the completeness or accuracy as to the information contained herein. Any projections, opinions, assumptions or estimates used are for example only. There may be differences between projected and actual results, and those differences may be ma