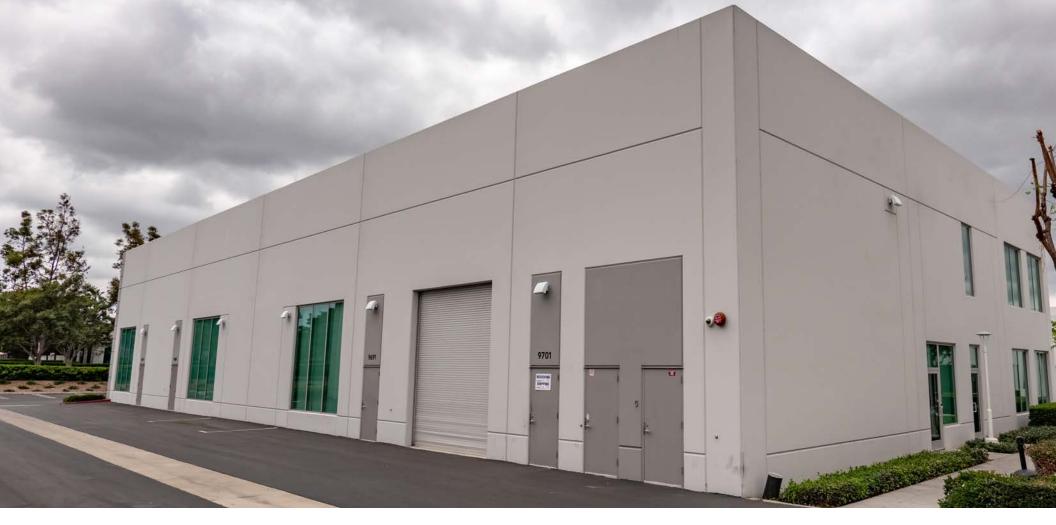

# 9671 Irvine Center Dr.

Irvine, CA 92618

### **Property specifications**

- ± 15,277 sq.ft. total building area
- $\pm$  9,361 sq.ft. two story high-image office with dramatic lobby and conference room
- ± 5,916 sq.ft. climate-controlled, manufacturing and warehouse area
- Extensive glass with abundant natural light
- Interior and exterior employee break areas
- 2.5:1,000 parking (± 38 spaces), which includes eight (8) reserved parking stalls
- 2 ground level loading doors (expandable to 4 loading doors)
- 800A, 277/480V power supply
- 22' warehouse clearance
- Built in 2007
- A part of Koll Center II, a professionally managed business park
- Amenity rich location within minutes of the Irvine Spectrum, I 5 I 405 and 133 freeways

### Notes

This ± 15,277 square foot freestanding office/industrial/ flex building in the heart of Spectrum 5 offers exceptional image, design, function and location with its high-image finishes, flexible layout, amenity-rich location and immediate proximity to the Irvine Spectrum Center, I-5, I-405 and 133 freeways.