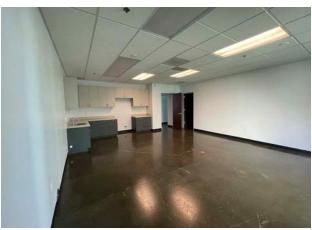

l light
- Interior and exterior employee break areas
- 2.5:1,000 parking (± 38 spaces), which includes eight (8) reserved parking stalls
- 2 ground level loading doors (expandable to 4 loading doors)
- 800A, 277/480V power supply
- 22' warehouse clearance
- Built in 2007
- A part of Koll Center II, a professionally managed business park
- Amenity rich location within minutes of the Irvine Spectrum, I 5 I 405 and 133 freeways

### Notes

This ± 15,277 square foot freestanding office/industrial/ flex building in the heart of Spectrum 5 offers exceptional image, design, function and location with its high-image finishes, flexible layout, amenity-rich location and immediate proximity to the Irvine Spectrum Center, I-5, I-405 and 133 freeways.





### **Floorplan**





# Office photos













## **Warehouse photos**













### Contact

### **Zach Niles**

Managing Director +1 949 885 2922 RE Lic. #01856260 zach.niles@jll.com

### **Xavier Nolasco**

Vice President +1 949 296 3622 RE Lic. #01911759 xavier.nolasco@jll.com

### **Steve Wagner**

Managing Director +1 949 885 2923 RE Lic. #01314652 steve.wagner@jll.com

### **Brendan Brady**

Associate +1 949 930 7975 RE Lic. #02147986 brendan.brady@jll.com



Although information has been obtained from sources deemed reliable, JLL does not make any guarantees, warranties or representations, express or implied, as to the completeness or accuracy as to the information contained herein. Any projections, opinions, assumptions or estimates used are for example only. There may be differences between projected and actual resul