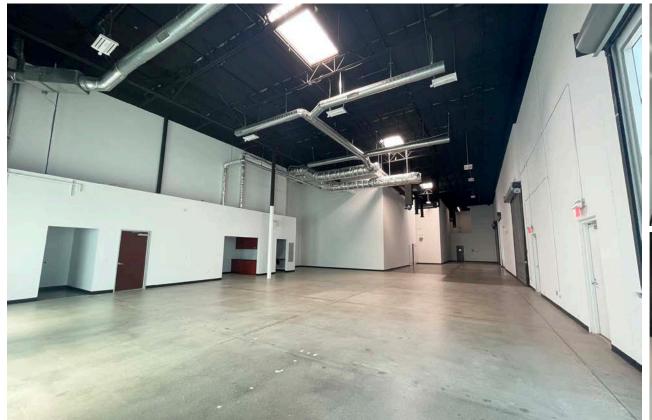

employee break areas
- 2.5:1,000 parking (± 38 spaces), which includes eight (8) reserved parking stalls
- 2 ground level loading doors (expandable to 4 loading doors)
- 800A, 277/480V power supply
- 22' warehouse clearance
- Built in 2007
- A part of Koll Center II, a professionally managed business park
- Amenity rich location within minutes of the Irvine Spectrum, I 5 I 405 and 133 freeways

### Notes

This ± 15,277 square foot freestanding office/industrial/ flex building in the heart of Spectrum 5 offers exceptional image, design, function and location with its high-image finishes, flexible layout, amenity-rich location and immediate proximity to the Irvine Spectrum Center, I-5, I-405 and 133 freeways.





### **Floorplan**





# Office photos













## **Warehouse photos**













### Contact

### **Zach Niles**

Managing Director +1 949 885 2922 RE Lic. #01856260 zach.niles@jll.com

### **Xavier Nolasco**

Vice President +1 949 296 3622 RE Lic. #01911759 xavier.nolasco@jll.com

### **Steve Wagner**

Managing Director +1 949 885 2923 RE Lic. #01314652 steve.wagner@jll.com

### **Brendan Brady**

Associate +1 949 930 7975 RE Lic. #02147986 brendan.brady@jll.com



Although information has been obtained from sources deemed reliable, JLL does not make any guarantees, warranties or representations, express or implied, as to the completeness or accuracy as to the information contained herein. Any projections, opinions, assumptions or estimates used are for example only. There may be differences between projected and actual results, and those differences may b