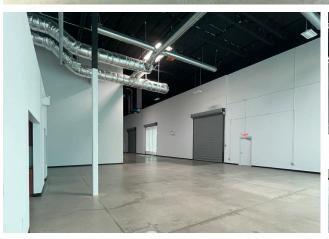

yee break areas
- 2.5:1,000 parking (± 38 spaces), which includes eight (8) reserved parking stalls
- 2 ground level loading doors (expandable to 4 loading doors)
- 800A, 277/480V power supply
- 22' warehouse clearance
- Built in 2007
- A part of Koll Center II, a professionally managed business park
- Amenity rich location within minutes of the Irvine Spectrum, I 5 I 405 and 133 freeways

### Notes

This ± 15,277 square foot freestanding office/industrial/ flex building in the heart of Spectrum 5 offers exceptional image, design, function and location with its high-image finishes, flexible layout, amenity-rich location and immediate proximity to the Irvine Spectrum Center, I-5, I-405 and 133 freeways.





### **Floorplan**





# Office photos













## **Warehouse photos**













### Contact

### **Zach Niles**

Managing Director +1 949 885 2922 RE Lic. #01856260 zach.niles@jll.com

### **Xavier Nolasco**

Vice President +1 949 296 3622 RE Lic. #01911759 xavier.nolasco@jll.com

### **Steve Wagner**

Managing Director +1 949 885 2923 RE Lic. #01314652 steve.wagner@jll.com

### **Brendan Brady**

Associate +1 949 930 7975 RE Lic. #02147986 brendan.brady@jll.com



Although information has been obtained from sources deemed reliable, JLL does not make any guarantees, warranties or representations, express or implied, as to the completeness or accuracy as to the information contained herein. Any projections, opinions, assumptions or estimates used are for example only. There may be differences between projected and actual results, and those differences may be mate