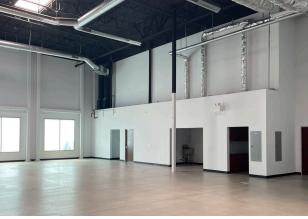

# Office photos

### **Property specifications**

- ± 15,277 sq.ft. total building area
- $\pm$  9,361 sq.ft. two story high-image office with dramatic lobby and conference room
- ± 5,916 sq.ft. climate-controlled, manufacturing and warehouse area
- Extensive glass with abundant natural light
- Interior and exterior employee break areas
- 2.5:1,000 parking (± 38 spaces), which includes eight (8) reserved parking stalls
- 2 ground level loading doors (expandable to 4 loading doors)
- 800A, 277/480V power supply
- 22' warehouse clearance
- Built in 2007
- A part of Koll Center II, a professionally managed business park
- Amenity rich location within minutes of the Irvine Spectrum, I 5 I 405 and 133 freeways