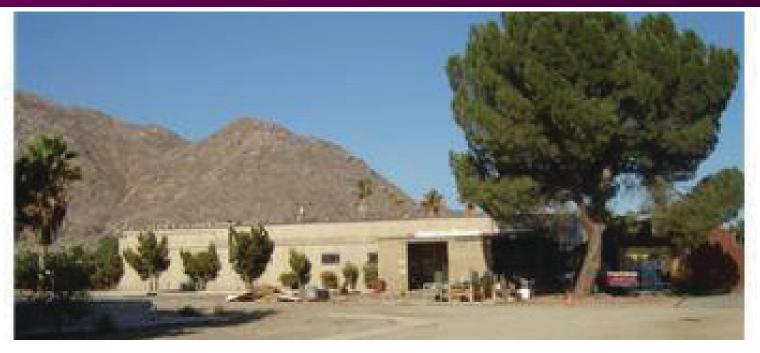

## ±6,000 SF INDUSTRIAL BUILDING / ±1/2 ACRE YARD AREA AVAILABLE FOR LEASE

#### **PROPERTY FEATURES:**

- Indoor Space: ±6,000 SF Generic Steel Building
- Yard Space: ±1/2 Acre
- Allowed Uses:
  - Manufacturing
  - Auto Repair
  - Service Commercial
- Contact Agent to Tour Property