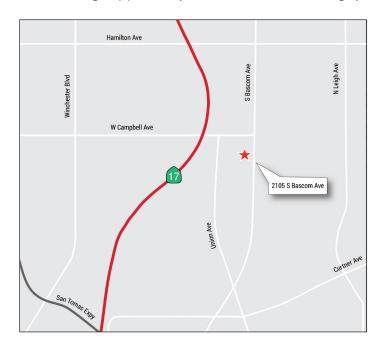

# **For Sublease** 2105 S. Bascom Ave., Suite 285 Campbell, CA

#### Property Size: ±2,075 SF

As exclusive agent(s), we are pleased to offer the following space:

- LED: 1/31/2023
- Plug & Play
- Access to Highways 17, 85, 280 & 880
- Large Glassline
- Common Conference Room
- Courtyard with Fountain & Seating Areas
- 4/1,000 Parking Ratio
- Walking Distance to Restaurants, Lodging & Retail Amenities in the Pruneyard
- Quick Drive to Downtown Campbell & Hamilton Light Rail Stations