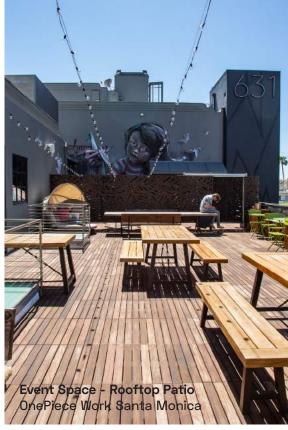

## **Amenities**

|  | Vifi |
|--|------|
|  |      |
|  |      |
|  |      |

- Rooftop Patio
- Furnitures
   (2 couches, Large Table,
   50 folding chairs)

TV screen

- 2 Microphones and Speaker
- Podium

Whiteboard

Apple TV

Water

Restrooms

Wheelchair Accessible Capacity 60 seating,
 80 standing combined
 with outdoor patio