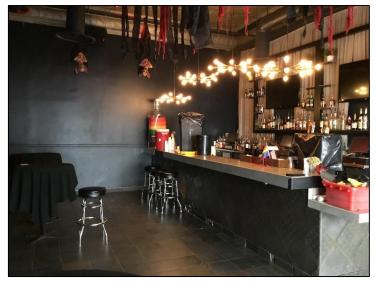

## **Property Features**

- Restaurant Space For Lease
- Patio Area-Additional 1,100 SF
- Ideal location for a lounge / brewery
- Wine Cellar space on the bottom
- Wired for Surround Sound Music System, Ample Lighting throughout restaurant, large stove & oven, dish washing area, & walk-in freezer
- Street Front Signage & Exposure
- Excellent Access to (5) Santa Ana, (57) Orange, & (55) Costa Mesa Freeway
- Call to Tour