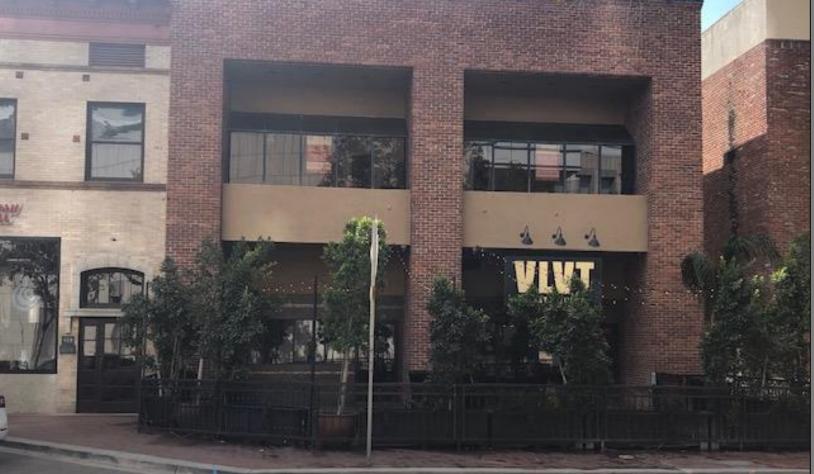

## Restaurant FOR LEASE +/-3600 SF

## 416 W. 4th Street, Santa Ana, CA

## **Property Features**

- Restaurant Space For Lease
- Patio Area-Additional 1,100 SF
- Ideal location for a lounge / brewery
- Wine Cellar space on the bottom
- Wired for Surround Sound Music System, Ample Lighting throughout restaurant, large stove & oven, dish washing area, & walk-in freezer
- Street Front Signage & Exposure
- Excellent Access to (5) Santa Ana, (57) Orange, & (55) Costa Mesa Freeway
- Call to Tour