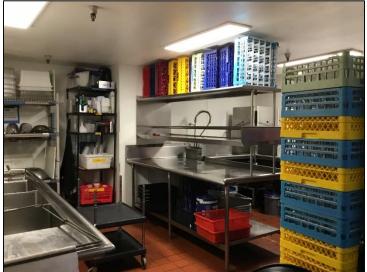

## **Property Features**

- Restaurant Space For Lease
- Patio Area-Additional 1,100 SF
- Ideal location for a lounge / brewery
- Wine Cellar space on the bottom
- Wired for Surround Sound Music System, Ample Lighting throughout restaurant, large stove & oven, dish washing area, & walk-in freezer
- Street Front Signage & Exposure
- Excellent Access to (5) Santa Ana, (57) Orange, & (55) Costa Mesa Freeway
- Call to Tour