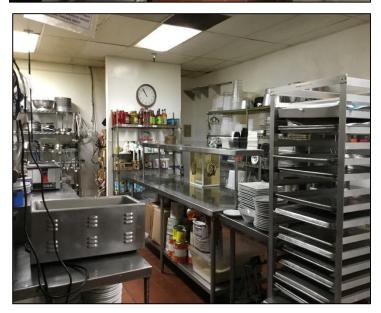

## **Property Features**

- Restaurant Space For Lease
- Patio Area-Additional 1,100 SF
- Ideal location for a lounge / brewery
- Wine Cellar space on the bottom
- Wired for Surround Sound Music System, Ample Lighting throughout restaurant, large stove & oven, dish washing area, & walk-in freezer
- Street Front Signage & Exposure
- Excellent Access to (5) Santa Ana, (57) Orange, & (55) Costa Mesa Freeway
- Call to Tour