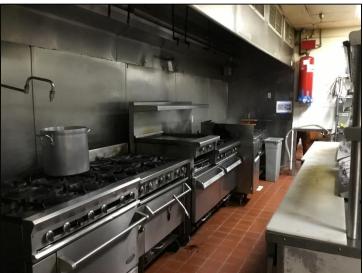

## **Property Features**

- Restaurant Space For Lease
- Patio Area-Additional 1,100 SF
- Ideal location for a lounge / brewery
- Wine Cellar space on the bottom
- Wired for Surround Sound Music System, Ample Lighting throughout restaurant, large stove & oven, dish washing area, & walk-in freezer
- Street Front Signage & Exposure
- Excellent Access to (5) Santa Ana, (57) Orange, & (55) Costa Mesa Freeway
- Call to Tour