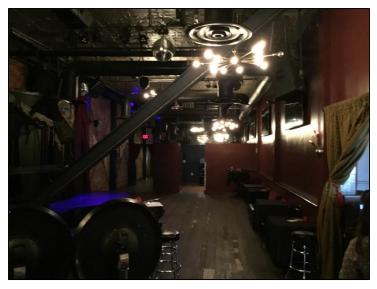

## **Property Features**

- Restaurant Space For Lease
- Patio Area-Additional 1,100 SF
- Ideal location for a lounge / brewery
- Wine Cellar space on the bottom
- Wired for Surround Sound Music System, Ample Lighting throughout restaurant, large stove & oven, dish washing area, & walk-in freezer
- Street Front Signage & Exposure
- Excellent Access to (5) Santa Ana, (57) Orange, & (55) Costa Mesa Freeway
- Call to Tour