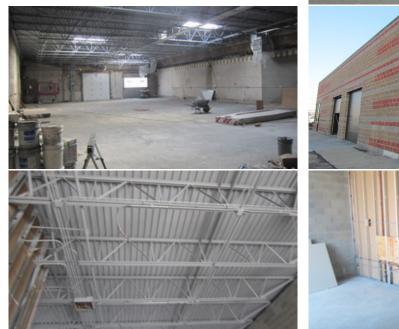

## 5825 S Western Avenue Chicago

For Lease 12,850 sf

- Divisible
- All new plumbing, HVAC, electric
- 5,750 and 7,100 Sq Ft (approx)
- 25 x 125 sf additional lot
- 5 overhead doors

Newly developed units on Western Ave. High traffic count and visibility, Ideal spaces for auto related business. 12850 sf which can be divided into a 5750 sf and 7100 sf spaces. New electric, plumbing, offices, HVAC. Five 10 foot bay doors and enough room for 15 car bays. Available immediately.