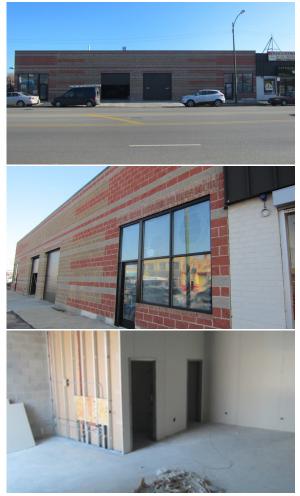

## 5825 S Western Avenue Chicago

For Lease 12,850 sf

- Divisible
- All new plumbing, HVAC, electric
- 5,750 and 7,100 Sq Ft (approx)
- 25 x 125 sf additional lot
- 5 overhead doors

Newly developed units on Western Ave. High traffic count and visibility, Ideal spaces for auto related business. 12850 sf which can be divided into a 5750 sf and 7100 sf spaces. New electric, plumbing, offices, HVAC. Five 10 foot bay doors and enough room for 15 car bays. Available immediately.