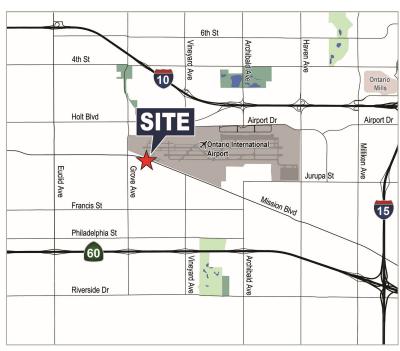

## **BUILDING HIGHLIGHTS**

- ±102,400 SF available
- ±3,000 SF office
- 32' clear height
- ESFR sprinkler system (K-17 heads)
- 15 dock high doors (9' x 10')
- 1 ground level door (12' x 14')
- White scrim foil roof
- 800 Amps 277/480 volt, 3 phase 4 wire power (expandable to 2,000 amps)
- 52' x 50' column spacing
- 77 Parking spaces
- 93 Additional trailer parking stalls
- 2 Additional acres fully improved for 71 trailer spaces
- 260' Secured truck court
- In close proximity to the Ontario Intl. Airport, UPS Western Region Air Hub and Fedex
- Close proximity to the 60, 15 and 10 Freeway