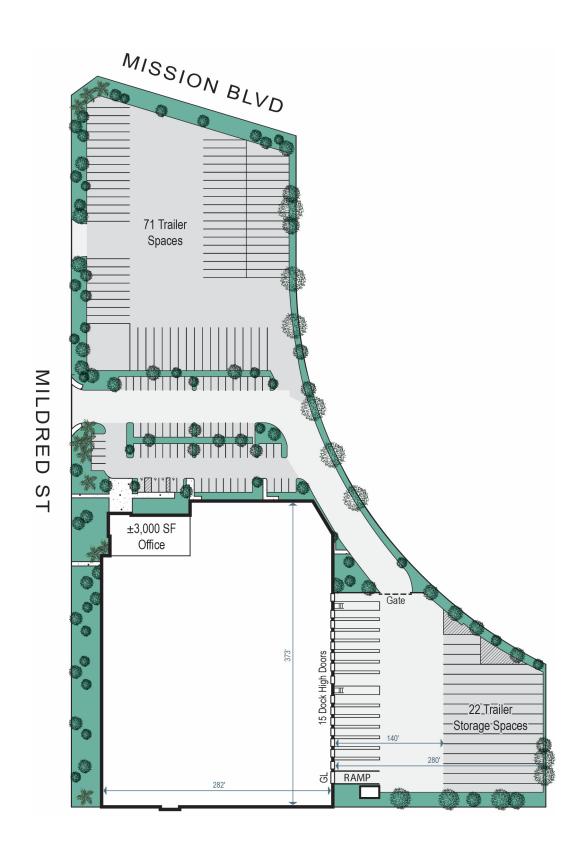

## **BUILDING HIGHLIGHTS**

- ±102,400 SF available
- ±3,000 SF office
- 32' clear height
- ESFR sprinkler system (K-17 heads)
- 15 dock high doors (9' x 10')
- 1 ground level door (12' x 14')
- White scrim foil roof
- 800 Amps 277/480 volt, 3 phase 4 wire power (expandable to 2,000 amps)
- 52' x 50' column spacing
- 77 Parking spaces
- 93 Additional trailer parking stalls
- 2 Additional acres fully improved for 71 trailer spaces
- 260' Secured truck court
- In close proximity to the Ontario Intl. Airport, UPS Western Region Air Hub and Fedex
- Close proximity to the 60, 15 and 10 Freeway