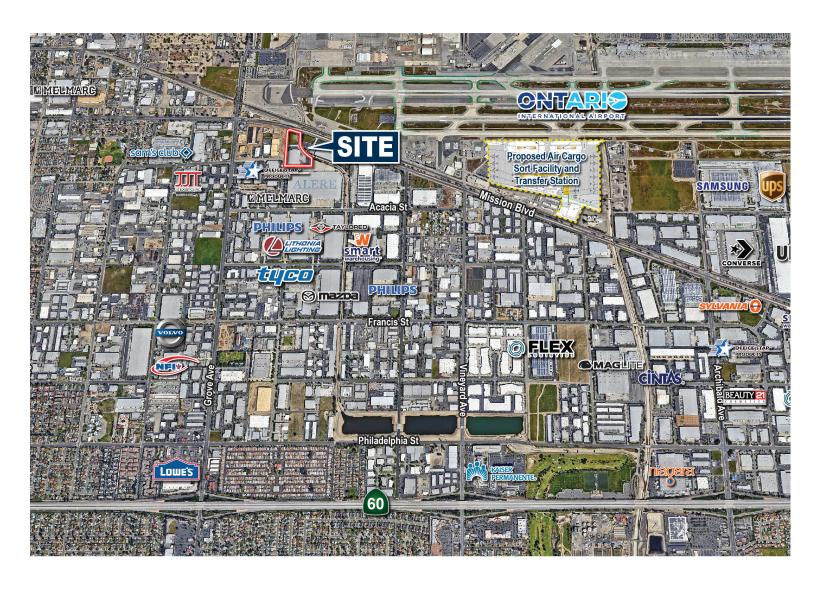

## **BUILDING HIGHLIGHTS**

- ±102,400 SF available
- ±3,000 SF office
- 32' clear height
- ESFR sprinkler system (K-17 heads)
- 15 dock high doors (9' x 10')
- 1 ground level door (12' x 14')
- White scrim foil roof
- 800 Amps 277/480 volt, 3 phase 4 wire power (expandable to 2,000 amps)
- 52' x 50' column spacing
- 77 Parking spaces
- 93 Additional trailer parking stalls
- 2 Additional acres fully improved for 71 trailer spaces
- 260' Secured truck court
- In close proximity to the Ontario Intl. Airport, UPS Western Region Air Hub and Fedex
- Close proximity to the 60, 15 and 10 Freeway