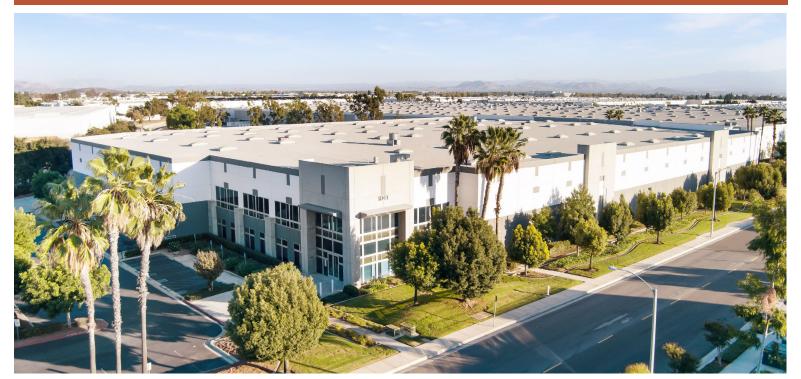

## For Lease

1041 S. Mildred Avenue Ontario, CA 91761

## **BUILDING HIGHLIGHTS**

- ±102,400 SF available
- ±3,000 SF office
- 32' clear height
- ESFR sprinkler system (K-17 heads)
- 15 dock high doors (9' x 10')
- 1 ground level door (12' x 14')
- White scrim foil roof
- 800 Amps 277/480 volt, 3 phase 4 wire power (expandable to 2,000 amps)
- 52' x 50' column spacing
- 77 Parking spaces
- 93 Additional trailer parking stalls
- 2 Additional acres fully improved for 71 trailer spaces
- 260' Secured truck court
- In close proximity to the Ontario Intl. Airport, UPS Western Region Air Hub and Fedex
- Close proximity to the 60, 15 and 10 Freeway