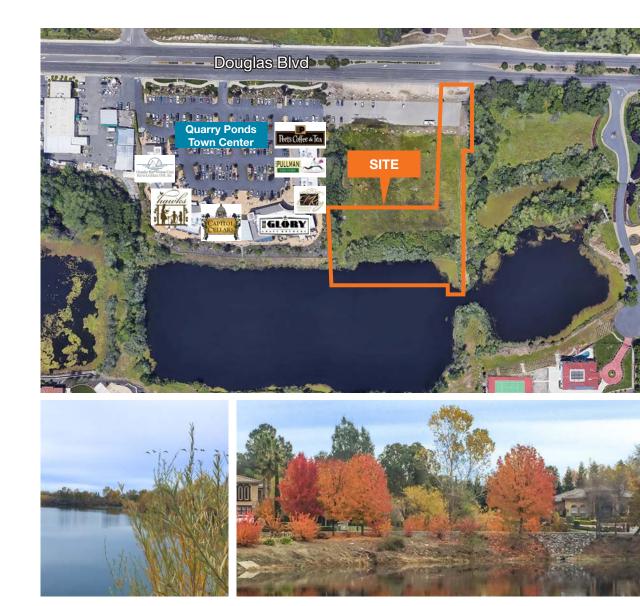

Douglas Blvd Visibility & Signage Opportunity

Zoned OP-DC (Office Professional-Design Scenic Corridor)

Variety of Uses Allowed such as Office, Medical, Educational, and Assembly

Site Improvement Plans approved and all Entitlement Studies & Report Done

Adjacent to award-winning Quarry Ponds Retail & Restaurant Center where Peet's Coffee, Hawks Restaurant and many other attractive tenants are located

Tyler Boyd 916.751.3625 tboyd@kiddermathews.com LIC #01927167 Kevin Sheehan 916.751.3601 ksheehan@kiddermathews.com LIC #0936093

### 5630 Douglas Blvd @ Quarry Ponds in Granite Bay, CA

**Tyler Boyd** 916.751.3625 tboyd@kiddermathews.com LIC #01927167 Kevin Sheehan 916.751.3601 ksheehan@kiddermathews.com LIC #0936093

kiddermathews.com