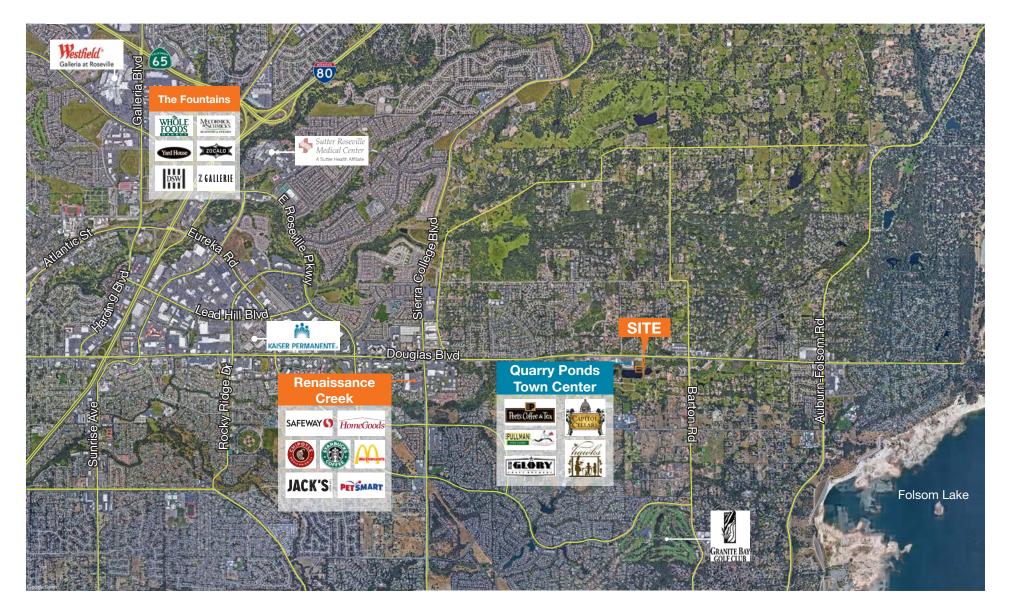

Adjacent to award-winning Quarry Ponds Retail & Restaurant Center where Peet's Coffee, Hawks Restaurant and many other attractive tenants are located

Tyler Boyd 916.751.3625 tboyd@kiddermathews.com LIC #01927167 Kevin Sheehan 916.751.3601 ksheehan@kiddermathews.com LIC #0936093

### 5630 Douglas Blvd @ Quarry Ponds in Granite Bay, CA

**Tyler Boyd** 916.751.3625 tboyd@kiddermathews.com LIC #01927167 Kevin Sheehan 916.751.3601 ksheehan@kiddermathews.com LIC #0936093

kiddermathews.com