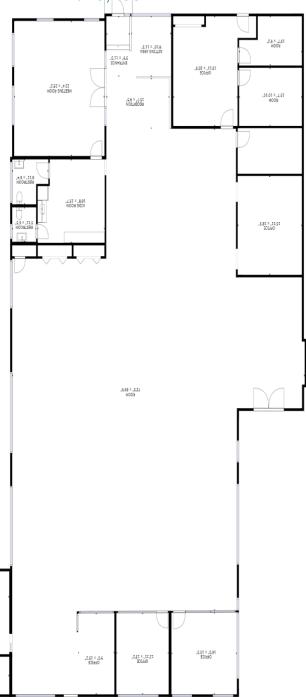

TONWOOD STREET | NORRISTOWN**

Tour Virtually by clicking below <a href="https://www.360buildingscans.com/52-buttonwood-street">https://www.360buildingscans.com/52-buttonwood-street</a>

#### **PROPERTY HIGHLIGHTS**

- This newly available space consisting of +/- 9,200
   SF boasts an abundance of natural light and industrial architecture with an open floorplan allowing for a collaborative workspace environment.
- Asking rent is significantly less than that of the Philadelphia Suburban market.
- No volatility for CAM or increases to base year expenses as landlord takes on risk. Tenant pays rent, utilities, and janitorial services.
- Tenant pays for the premises only, there is no common area factor.
- 1st floor space with easy access to parking.



#### FIRST FLOOR

+/- 9,200 SF Available





### **FOR LEASE**



# **52 BUTTONWOOD STREET** | **NORRISTOWN**



Public transportation available to the Norristown Borough is considered excellent. Bus service runs along Main Street, while regional rail trains connect passengers to and from Center City Philadelphia. Minutes from location are two Regional Rail stations Elm Street Station and Norristown Transportation Center. Transportation Center also has the Norristown High Speed Line, providing direct access to numerous towns along the Main Line in route to 69th Street Station in Upper Darby.