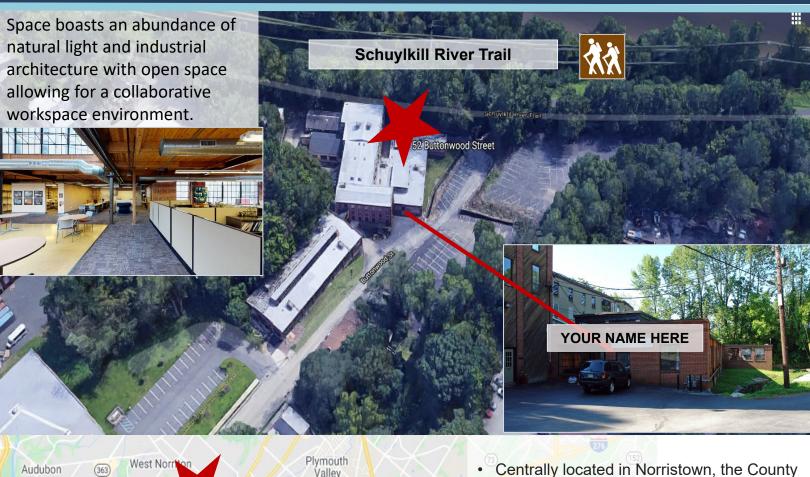

# **52 BUTTONWOOD STREET | NORRISTOWN**

- Valley rristown [422] Williams 276 Bridgeport ey Forge (23) Plymouth King of ational Prussia rical Park (422) Lafayette Hill (23) (202) 76 (320) Conshohocken West Conshohocken Conshohocken
  - Seat of Montgomery County.
  - 52 Buttonwood Street allows for easy access to major roadways: 1 mile to route 202 and 4 miles to I-476 (the Blue Route)
  - Conveniently located less than 5 miles to King of Prussia, Bridgeport, and Conshohocken (accessible by new Lafayette Street extension)
  - Minutes from Septa Regional Rail (Main Street Station) and Norristown Transportation Center with access to Septa Buses and the Norristown High Speed Lineickon
  - Riverfront access surrounded by 8 acres of wooded area giving a campus setting.
  - Direct access to the Schuylkill River Trail

#### **PROPERTY HIGHLIGHTS**

- This newly available space consisting of +/- 9,200
   SF boasts an abundance of natural light and industrial architecture with an open floorplan allowing for a collaborative workspace environment.
- Asking rent is significantly less than that of the Philadelphia Suburban market.
- No volatility for CAM or increases to base year expenses as landlord takes on risk. Tenant pays rent, utilities, and janitorial services.
- Tenant pays for the premises only, there is no common area factor.
- 1st floor space with easy access to parking.