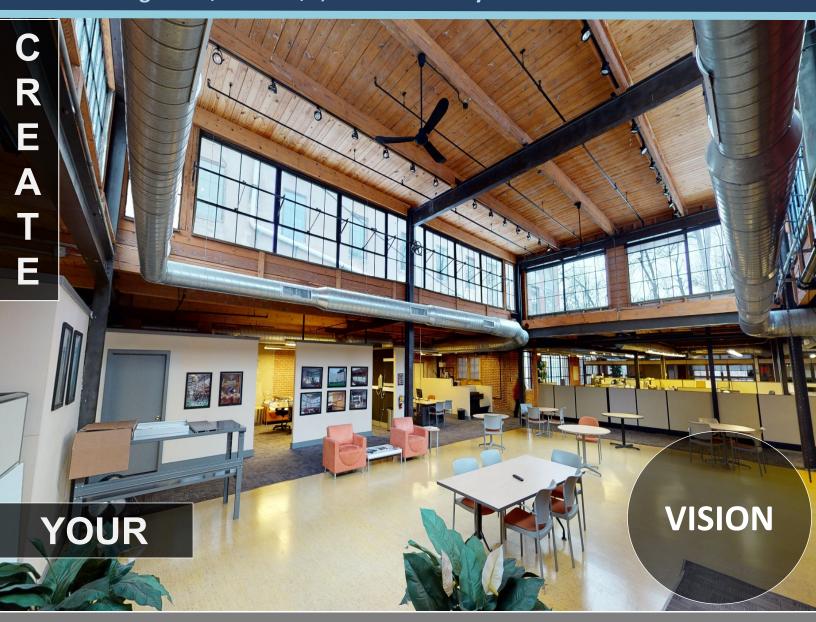

#### **PROPERTY HIGHLIGHTS**

- This newly available space consisting of +/- 9,200
   SF boasts an abundance of natural light and industrial architecture with an open floorplan allowing for a collaborative workspace environment.
- Asking rent is significantly less than that of the Philadelphia Suburban market.
- No volatility for CAM or increases to base year expenses as landlord takes on risk. Tenant pays rent, utilities, and janitorial services.
- Tenant pays for the premises only, there is no common area factor.
- 1st floor space with easy access to parking.