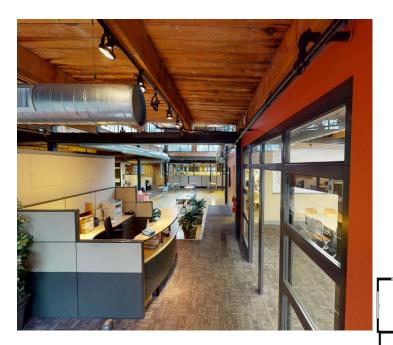

#### **PROPERTY HIGHLIGHTS**

- This newly available space consisting of +/- 9,200
   SF boasts an abundance of natural light and industrial architecture with an open floorplan allowing for a collaborative workspace environment.
- Asking rent is significantly less than that of the Philadelphia Suburban market.
- No volatility for CAM or increases to base year expenses as landlord takes on risk. Tenant pays rent, utilities, and janitorial services.
- Tenant pays for the premises only, there is no common area factor.
- 1st floor space with easy access to parking.