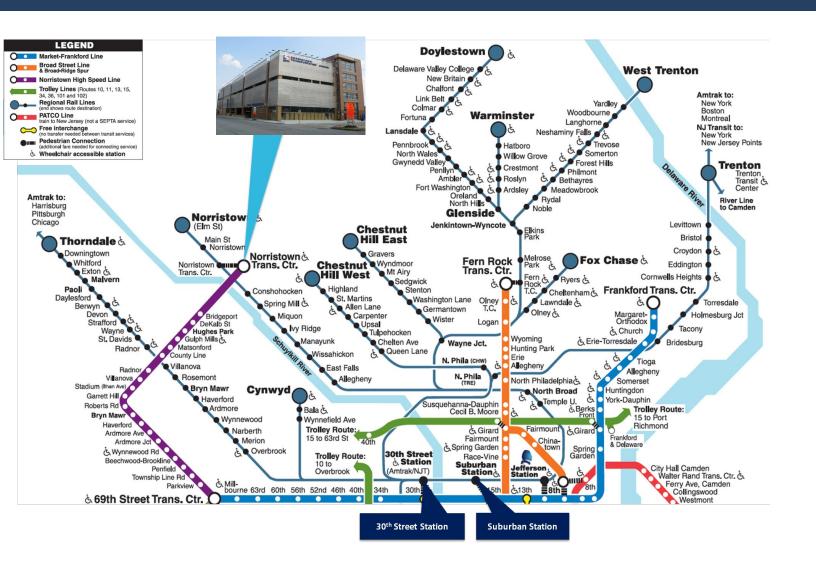

# **52 BUTTONWOOD STREET** | **NORRISTOWN**

Public transportation available to the Norristown Borough is considered excellent. Bus service runs along Main Street, while regional rail trains connect passengers to and from Center City Philadelphia. Minutes from location are two Regional Rail stations Elm Street Station and Norristown Transportation Center. Transportation Center also has the Norristown High Speed Line, providing direct access to numerous towns along the Main Line in route to 69th Street Station in Upper Darby.