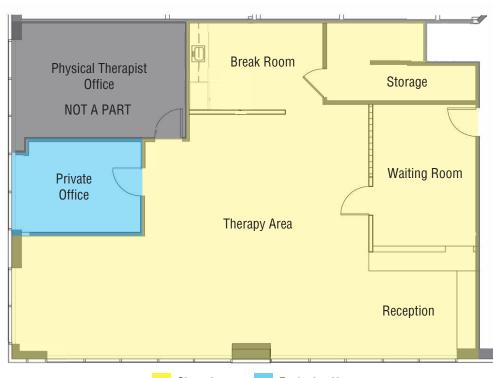

### FLOOR PLAN

### PROPERTY FEATURES

- SUITE 165: SHARED MEDICAL OFFICE SUITE
- BRAND NEW TURNKEY MEDICAL OFFICE SUITE
- A PORTION OF A PROFESSIONAL MEDICAL OFFICE SUITE
- ACCESS TO PRIVATE OFFICE, OPEN AREA AND RECEPTION AREA
- EXCELLENT ACCESS TO THE 5, 405 AND 55 FREEWAYS
- LOCATED IN THE PRESTIGIOUS CITY OF IRVINE
- CLOSE PROXIMITY TO RESTAURANTS AND SHOPPING AMENITIES
- LEASE RATE: \$1,500 PER MONTH