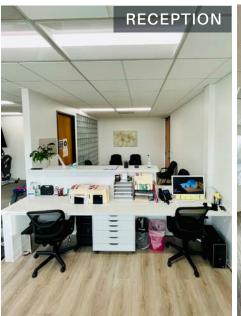

### PROPERTY FEATURES

- SUITE 165: SHARED MEDICAL OFFICE SUITE
- BRAND NEW TURNKEY MEDICAL OFFICE SUITE
- A PORTION OF A PROFESSIONAL MEDICAL OFFICE SUITE
- ACCESS TO PRIVATE OFFICE, OPEN AREA AND RECEPTION AREA
- EXCELLENT ACCESS TO THE 5, 405 AND 55 FREEWAYS
- LOCATED IN THE PRESTIGIOUS CITY OF IRVINE
- CLOSE PROXIMITY TO RESTAURANTS AND SHOPPING AMENITIES
- LEASE RATE: \$1,500 PER MONTH