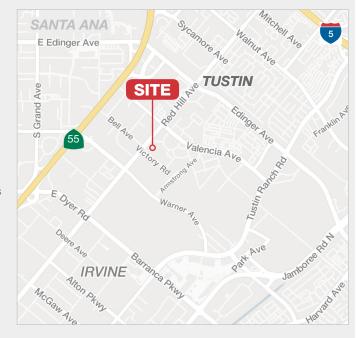

# Legacy Medical Plaza

NEC of Red Hill Ave. and Victory Rd. Tustin, CA

# **Property Features**

- 50,000 SF 2-story class A medical building
- Red Hill frontage with 26,100 Average Daily Traffic
- Part of the Tustin Legacy development and its 3,456 residence units (additional units planned for the future)
- Ample surface parking at 5.4 per 1,000 SF ratio
- Rate: \$3.25 (pre-leasing special \$3.15 PSF/NNN)
- Occupancy Late 2021
- Generous T.I. allowances and turnkey tenant improvements available
- Flexible suite sizes from 2.000-25.000 SF
- Close proximity to 55 and 5 Fwys
- Collaboration Opportunities: As a part of ATEP, tenants will have staffing and hiring opportunities from Saddleback College Nursing and Medical Assistant programs. See last page for more details.