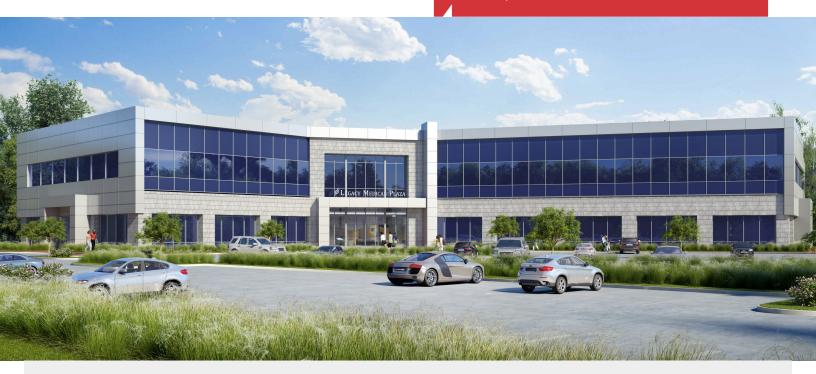

### PRE-LEASING ANNOUNCEMENT

LEGACY MEDICAL PLAZA Tustin, CA

# Legacy Medical Plaza

NEC of Red Hill Ave. and Victory Rd. Tustin, CA

# **Property Features**

- 50,000 SF 2-story class A medical building
- Red Hill frontage with 26,100 Average Daily Traffic
- Part of the Tustin Legacy development and its 3,456 residence units (additional units planned for the future)
- Ample surface parking at 5.4 per 1,000 SF ratio
- Rate: \$3.25 (pre-leasing special \$3.15 PSF/NNN)
- Occupancy Late 2021
- Generous T.I. allowances and turnkey tenant improvements available
- Flexible suite sizes from 2.000-25.000 SF
- Close proximity to 55 and 5 Fwys
- Collaboration Opportunities: As a part of ATEP, tenants will have staffing and hiring opportunities from Saddleback College Nursing and Medical Assistant programs. See last page for more details.