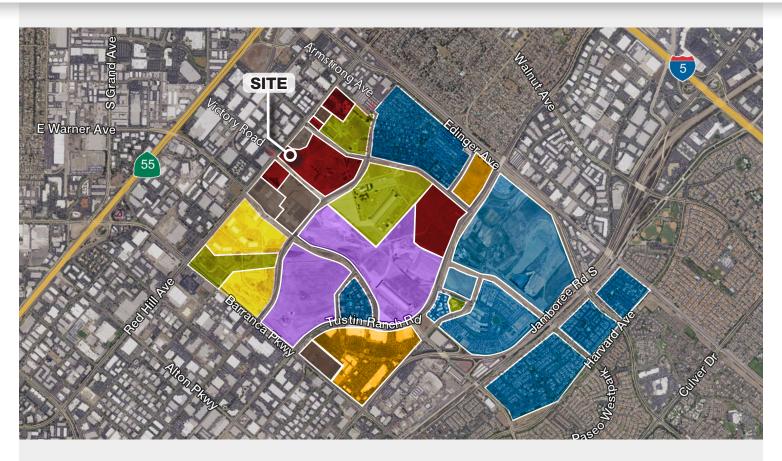

### PRE-LEASING ANNOUNCEMENT

LEGACY MEDICAL PLAZA Tustin, CA

Government

Education

NAI Capital and ACS are pleased to present Legacy Medical Plaza, a class A, 2-story MOB development. This is a rare opportunity to lease medical space in the heart of the Tustin Legacy master planned community with 3,456 residences and millions of square feet of retail and commercial development. The proposed project will be a part of South Orange County Community College District's Advanced Technology and Education Park (ATEP). Being on the campus of ATEP provides the following collaboration opportunities: