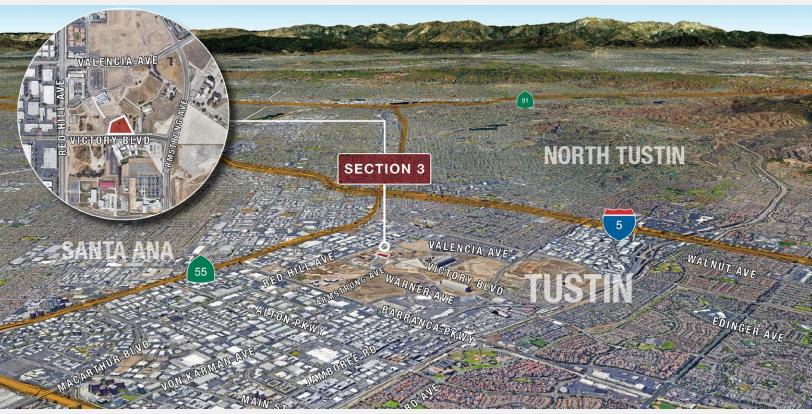

### 2.6 Acres In Central Orange County

Educational/Industrial/Commercial Allowed Rare Build-to-Suit Opportunity

# SEC of Red Hill Ave & Victory Rd - TUSTIN, CA 92782

# **Property Highlights**

- Land for Build-to-Suit; Development-Ready
- Educational, R&D, Manufacturing and Medical
  Uses Allowed
- Long-Term Ground Lease Up To 99 Years
- Expandable to 18.9 Acres
- Bullseye Central Orange County Location
- High Visibility Victory Road Frontage
- Median Household Income: \$116,475 (1 Mile)
- Within Tustin Legacy 1,606 Acre Master Planned
  Development
- Easy Access to I-5, CA-55 and I-405 Freeways
- Minutes from Orange County John Wayne Airport and Metrolink
- Website Link: <u>www.ATEPland.com</u>