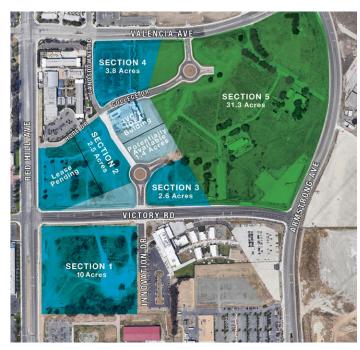

### 2.6 Acres In Central Orange County

Educational/Industrial/Commercial Allowed Rare Build-to-Suit Opportunity

# **Property Highlights**

- Land for Build-to-Suit; Development-Ready
- Educational, R&D, Manufacturing and Medical
  Uses Allowed
- Long-Term Ground Lease Up To 99 Years
- Expandable to 18.9 Acres
- Bullseye Central Orange County Location
- High Visibility Victory Road Frontage
- Median Household Income: \$116,475 (1 Mile)
- Within Tustin Legacy 1,606 Acre Master Planned
  Development
- Easy Access to I-5, CA-55 and I-405 Freeways
- Minutes from Orange County John Wayne Airport and Metrolink
- Website Link: <u>www.ATEPland.com</u>