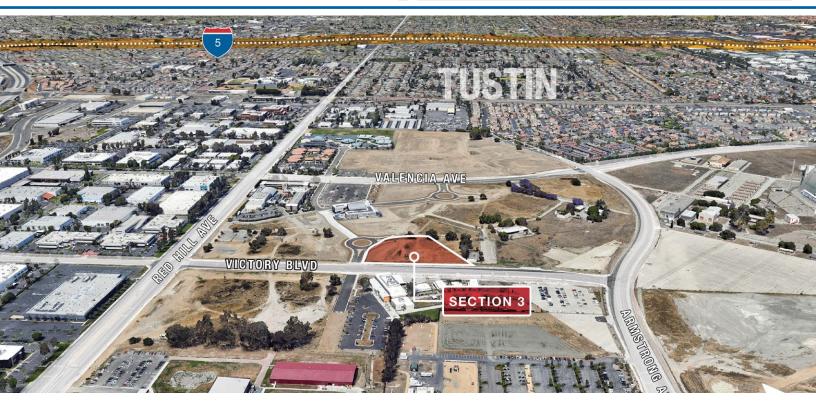

### 2.6 Acres In Central Orange County

Educational/Industrial/Commercial Allowed Rare Build-to-Suit Opportunity

# SEC of Red Hill Ave & Victory Rd - TUSTIN, CA 92782

# **Property Highlights**

- Land for Build-to-Suit; Development-Ready
- Educational, R&D, Manufacturing and Medical
  Uses Allowed
- Long-Term Ground Lease Up To 99 Years
- Expandable to 18.9 Acres
- Bullseye Central Orange County Location
- High Visibility Victory Road Frontage
- Median Household Income: \$116,475 (1 Mile)
- Within Tustin Legacy 1,606 Acre Master Planned
  Development
- Easy Access to I-5, CA-55 and I-405 Freeways
- Minutes from Orange County John Wayne Airport and Metrolink
- Website Link: <u>www.ATEPland.com</u>