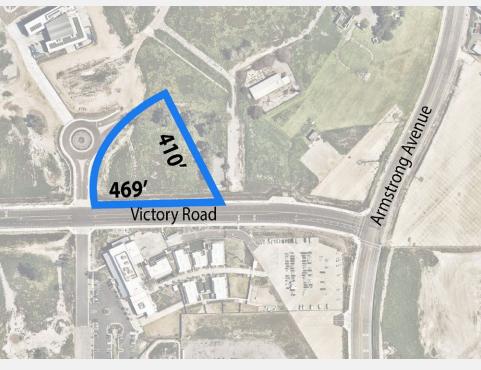

### 2.6 Acres In Central Orange County

Educational/Industrial/Commercial Allowed Rare Build-to-Suit Opportunity

# **Property Highlights**

- Land for Build-to-Suit; Development-Ready
- Educational, R&D, Manufacturing and Medical
  Uses Allowed
- Long-Term Ground Lease Up To 99 Years
- Expandable to 18.9 Acres
- Bullseye Central Orange County Location
- High Visibility Victory Road Frontage
- Median Household Income: \$116,475 (1 Mile)
- Within Tustin Legacy 1,606 Acre Master Planned
  Development
- Easy Access to I-5, CA-55 and I-405 Freeways
- Minutes from Orange County John Wayne Airport and Metrolink
- Website Link: <u>www.ATEPland.com</u>