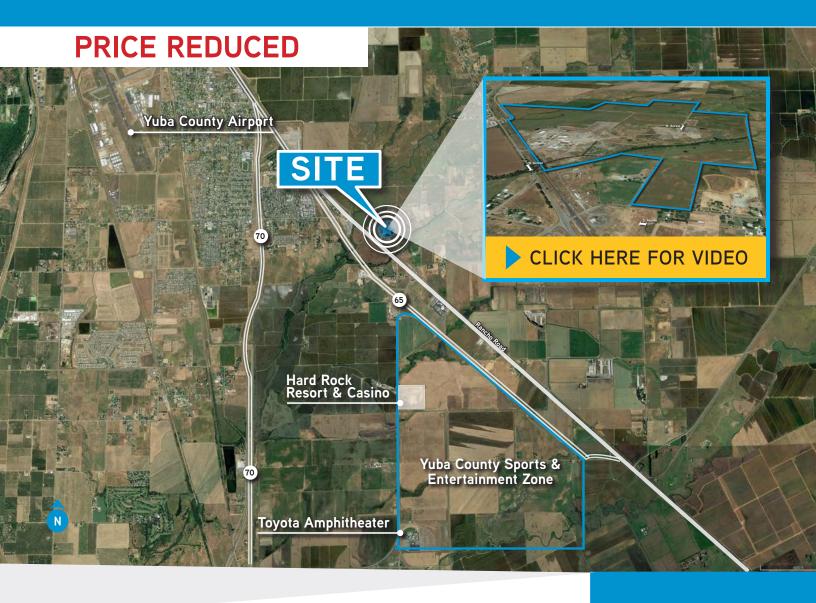

# FOR SALE 4083 Rancho Road | Marysville, CA

# ±472.58 Acres Rail Served

- » Price Reduced: \$8,000,000 \$6,800,000
- » Rail served for easy loading, transfer, and storage
- » Available for industrial and agriculture uses, trees, or rice crop
- » Former lumber yard with related structures
- » Site is located within the Yuba-Sutter Economic Development District, which could provide grant funds to support infrastructure improvement and job creation.