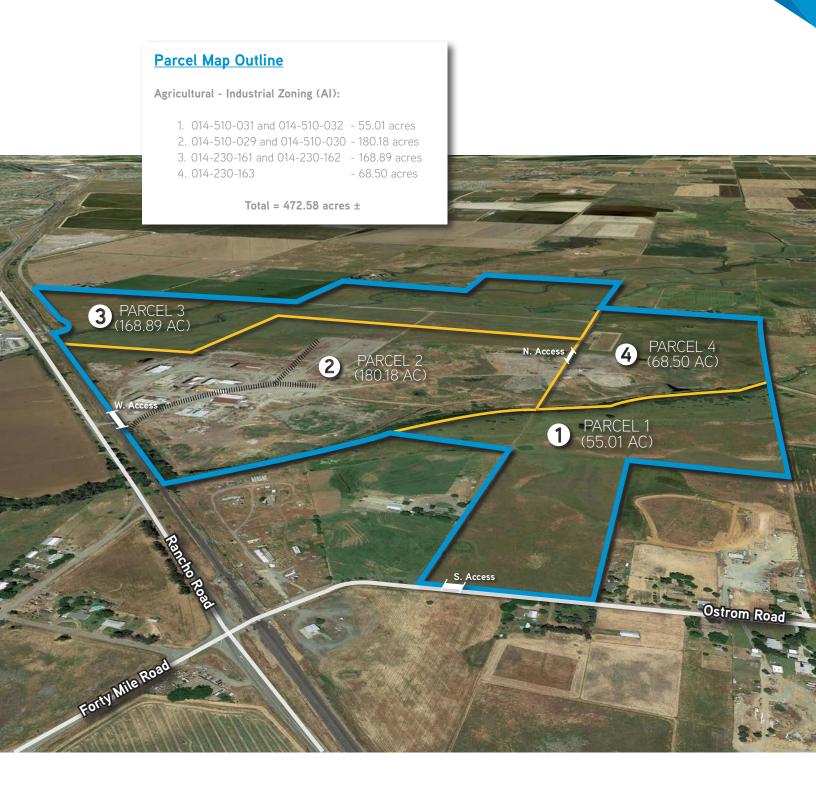

# FOR SALE 4083 Rancho Road | Marysville, CA



# ±472.58 Acres Rail Served

- » Price Reduced: \$8,000,000 \$6,800,000
- » Rail served for easy loading, transfer, and storage
- » Available for industrial and agriculture uses, trees, or rice crop
- » Former lumber yard with related structures
- » Site is located within the Yuba-Sutter Economic Development District, which could provide grant funds to support infrastructure improvement and job creation.

\*contact Brynda Stranix for more information: phone: (530) 751-8555 email: bstranix@ysedc.org





TOMMY PONDER, SIOR
Executive Vice President
+ 1 916 563 3005
Tommy.Ponder@colliers.com
License #01431506

KRIS REILLY
Senior Vice President
+1 916 563 3016
Kris.Reilly@colliers.com
License #01226908



### PARCEL MAP







## STRUCTURES MAP



TOMMY PONDER, SIOR Executive Vice President + 1 916 563 3005 Tommy.Ponder@colliers.com License #01431506 KRIS REILLY Senior Vice President +1 916 563 3016 Kris.Reilly@colliers.com License #01226908



#### **PROPERTY SUMMARY**

**Total AC:** 

> 472.58 Acres

Population:

> Yuba County: ±75,000

Rail:

> Union Pacific

> ±3,500 ft on-site spur running north and east

Power:

> PG&E

> 6,000 Amp 480/277

Water:

> Well

Sewer:

> Septic

#### **Fire Protection:**

- > Sprinklers in building
- > 3' water line around main plant
- > Sprinklers for grass fires
- > 20 fire hydrants on property

Gas:

- > PG&E
- > Runs alont the NE side of the tracks

60 MINS

- > 8"+16"-124 High pressure gas line
- > Current Connection 3/4"service

Scale:

> Truck scale (axle)

#### RE