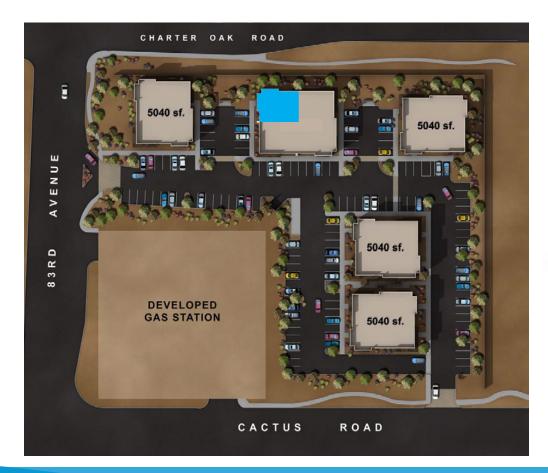

#### PROPERTY FEATURES

- Unit D-2 Available
- ±1,758 SF
- Price: \$191,622.00 (\$109 PSF)
- Parcel: 200-84-979
- Cactus Rd & N 83rd Ave Frontage
- Near Retail, Restaurants and Transportation
- 5/1,000 SF Parking Ratio
- Zoned C-2

±1,758 SF SHELL OFFICE CONDO WITH MONUMENT SIGNAGE

**Exclusive Contacts:** 

Eric Butler
D 480.522.2813
M 602.809.6570
ebutler@cpiaz.com

The information contained herein has been obtained from various sources. We have no reason to doubt its accuracy; however, J & J Commercial Properties, Inc. has not verified such information and makes no guarantee, warranty or representation about such information. The prospective buyer or lessee should independently verify all dimensions, specifications, floor plans, and all information prior to the lease or purchase of the property. All offerings are subject to prior sale, lease, or withdrawal from the market without prior notice.