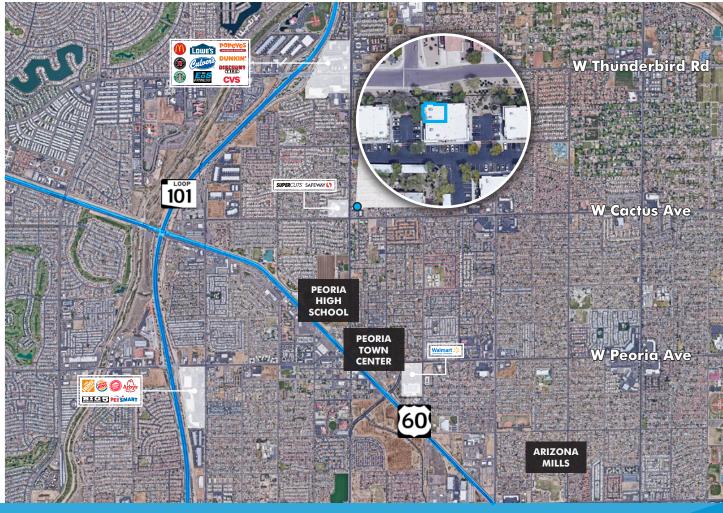

#### **DEMOGRAPHICS**

Population 1M: 2,832 3M: 3,600 5M: 3,658

Housholds 1M: 708 3M: 907 5M: 926

Avg HH Income 1M: \$45,916 3M: \$46,699 5M: \$47,551

Exclusive Contacts:

D 480.522.2813 M 602.809.6570 ebutler@cpiaz.com