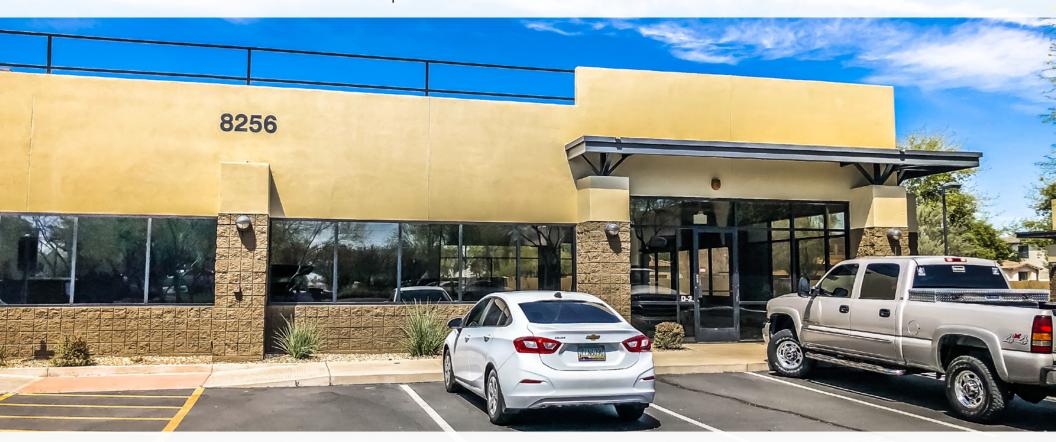

# COPPER SKY PROFESSIONAL PLAZA

8256 W Cactus Rd • Peoria, AZ 85381

#### PROPERTY FEATURES

- Unit D-2 Available
- ±1,758 SF
- Price: \$191,622.00 (\$109 PSF)
- Parcel: 200-84-979
- Cactus Rd & N 83rd Ave Frontage
- Near Retail, Restaurants and Transportation
- 5/1,000 SF Parking Ratio
- Zoned C-2

±1,758 SF SHELL OFFICE CONDO WITH MONUMENT SIGNAGE

**Exclusive Contacts:** 

Eric Butler
D 480.522.2813
M 602.809.6570
ebutler@cpiaz.com

The information contained herein has been obtained from various sources. We have no reason to doubt its accuracy; however, J & J Commercial Properties, Inc. has not verified such information and makes no guarantee, warranty or representation about such information. The prospective buyer or lessee should independently verify all dimensions, specifications, floor plans, and all information prior to the lease or purchase of the property. All offerings are subject to prior sale, lease, or withdrawal from the market without prior notice.