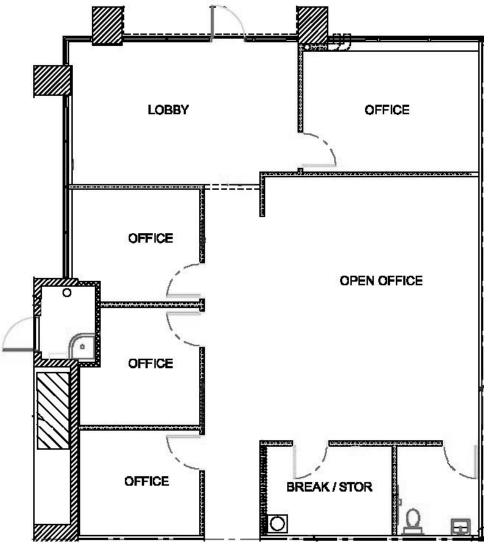

### PROFESSIONAL PLAZA

8256 W Cactus Rd • Peoria, AZ 85381

**AVAILABILITY:** 

SALE PRICE: \$191,622.00

**Unit D-2**: ±1,758 SF

Reception

4 Offices

Bull Pen Break Room

Restroom

**Exclusive Contacts:** 

Eric Butler
D 480.522.2813
M 602.809.6570
ebutler@cpiaz.com

The information contained herein has been obtained from various sources. We have no reason to doubt its accuracy; however, J & J Commercial Properties, Inc. has not verified such information and makes no guarantee, warranty or representation about such information. The prospective buyer or lessee should independently verify all dimensions, specifications, floor plans, and all information prior to the lease or purchase of the property. All offerings are subject to prior sale, lease, or withdrawal from the market without prior notice.