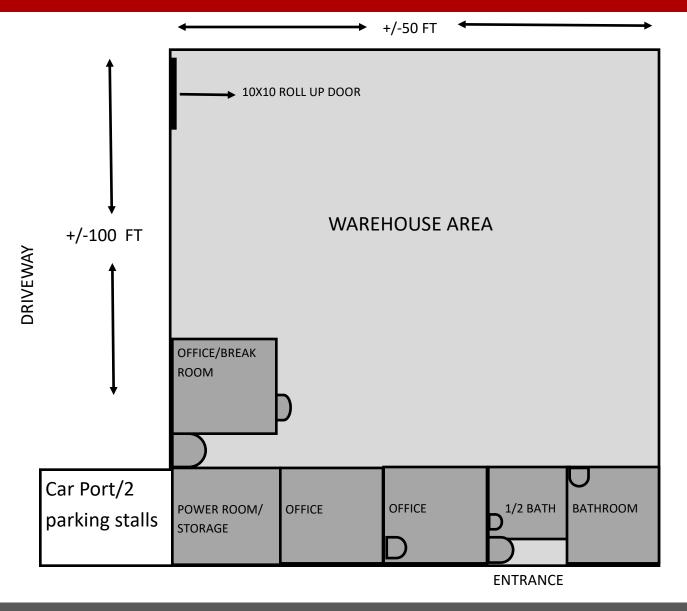

**AVAILABLE SF:** 

LEASE RATE:

LOT SIZE:

**BUILDING SIZE:** 

| <b>PROPERTY OVERVIEW</b> |  |
|--------------------------|--|
|--------------------------|--|

Tom Gonzalez G&S Group | KW Commercial, presents an industrial warehouse, sublease opportunity, situated in the City of Anaheim. The warehouse is comprised of +/-5,000 SF leasable space with a 10x10 roll-up door, up to 3 offices, 1.5 restrooms, over 200 amps and a carport for customer parking. Call us for an appointment.

## Floor Plan

- Arlee Place

For more information call

Tom Gonzalez, Director 714.726.3007

180 N. Riverview Drive Suite 320,

Anaheim Hills California 92808

ANAHEIM | BREA | FULLERTON | LAGUNA NIGUEL