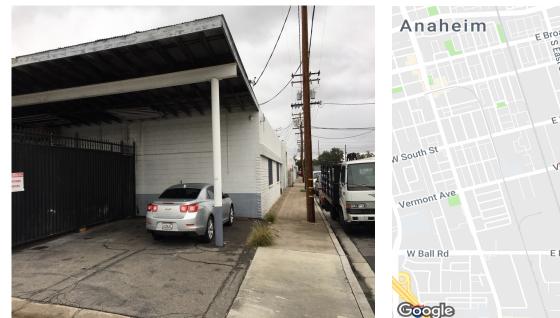

**AVAILABLE SF:** 

LEASE RATE:

LOT SIZE:

**BUILDING SIZE:** 

| <b>PROPERTY OVERVIEW</b> |  |
|--------------------------|--|
|--------------------------|--|

Tom Gonzalez G&S Group | KW Commercial, presents an industrial warehouse, sublease opportunity, situated in the City of Anaheim. The warehouse is comprised of +/-5,000 SF leasable space with a 10x10 roll-up door, up to 3 offices, 1.5 restrooms, over 200 amps and a carport for customer parking. Call us for an appointment.

#### **PROPERTY HIGHLIGHTS**

- Industrial Area ٠
- Property is Fenced .
- 600 SF of office
- 1.5 Baths .

### 923 East Arlee Place, Anaheim California 92805

Building +/- 5,000 SF

**Sublease** 