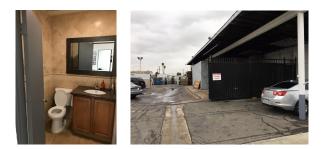

**AVAILABLE SF:** 

LEASE RATE:

LOT SIZE:

**BUILDING SIZE:** 

| <b>PROPERTY OVERVIEW</b> |  |
|--------------------------|--|
|--------------------------|--|

Tom Gonzalez G&S Group | KW Commercial, presents an industrial warehouse, sublease opportunity, situated in the City of Anaheim. The warehouse is comprised of +/-5,000 SF leasable space with a 10x10 roll-up door, up to 3 offices, 1.5 restrooms, over 200 amps and a carport for customer parking. Call us for an appointment.

#### **PROPERTY HIGHLIGHTS**

- Industrial Area ٠
- Property is Fenced .
- 600 SF of office
- 1.5 Baths .