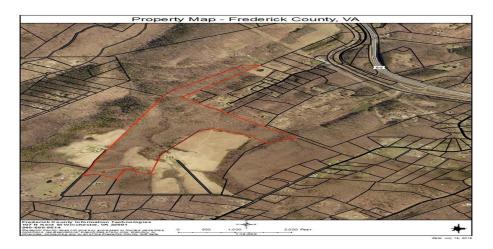

### Property Summary

| OFFERING SUMMARY |                   | PROPERTY OVERVIEW                                                                                                                                                                                                                                                                                                                                            |
|------------------|-------------------|--------------------------------------------------------------------------------------------------------------------------------------------------------------------------------------------------------------------------------------------------------------------------------------------------------------------------------------------------------------|
| Sale Price:      | \$450,000         | Wow! 77.5 acre recreational land has potential for a corporate or private family retreat or hunting camp or your dream home. Land is in a Preservation Easement, where wildlife run free. The property is improved with an income producing rental cabin that has been meticulously renovated. Well and septic, fenced pasture area, pond and it is a wooded |
| Lot Size:        | 77.5 Acres        | wonderland for hunting, hiking, biking, or four wheeler trail riding. All this land plus another potential home site with a four bedroom septic certification letter. Location is only 5 minutes from Winchester Medical Center. Your recreational paradise awaits!                                                                                          |
| Zoning:          | RA                | PROPERTY HIGHLIGHTS                                                                                                                                                                                                                                                                                                                                          |
|                  |                   | • 77.5 acres of Preservation Land                                                                                                                                                                                                                                                                                                                            |
| Market:          | Northern Virginia | Current rental income, \$11,400                                                                                                                                                                                                                                                                                                                              |
|                  |                   | Recreational possibilities are endless                                                                                                                                                                                                                                                                                                                       |
| Submarket:       | Winchester        | Seclusion, yet ease of access to Rte. #50 and Rte. #37                                                                                                                                                                                                                                                                                                       |
|                  |                   | Close proximity to Winchester Medical Center                                                                                                                                                                                                                                                                                                                 |
| Price / SF:      | \$0.13            | Priced for immediate sale                                                                                                                                                                                                                                                                                                                                    |

#### VALLEY VISION RECREATIONAL PRESERVATION LAND | 241 TERRAPIN LANE WINCHESTER, VA 22602