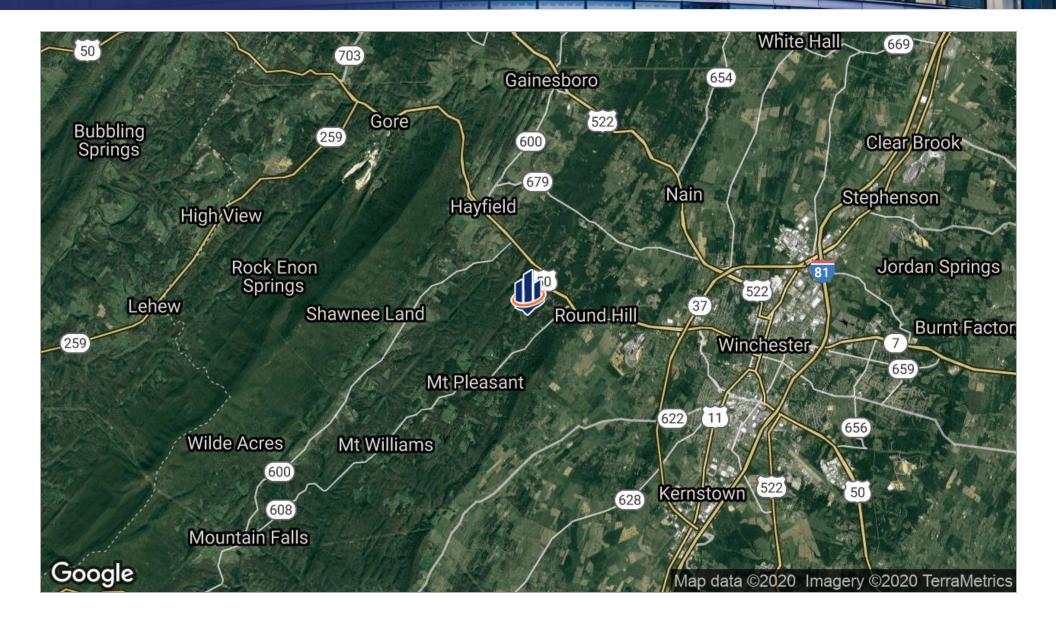

### Location Maps

VALLEY VISION RECREATIONAL PRESERVATION LAND | 241 TERRAPIN LANE WINCHESTER, VA 22602