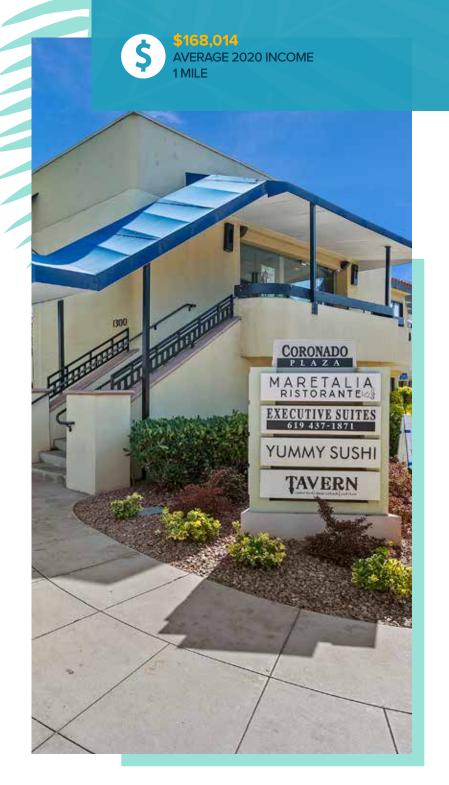

## **DEMOGRAPHICS**

| 2020 Population      |           |           |           |  |
|----------------------|-----------|-----------|-----------|--|
|                      | 1 Mile    | 3 Miles   | 5 Miles   |  |
| Est. 2020 Population | 10,072    | 80,071    | 257,293   |  |
| Avg. 2020 Income     | \$168,014 | \$110,927 | \$102,581 |  |
| Daytime Population   | 11,357    | 109,573   | 333,006   |  |