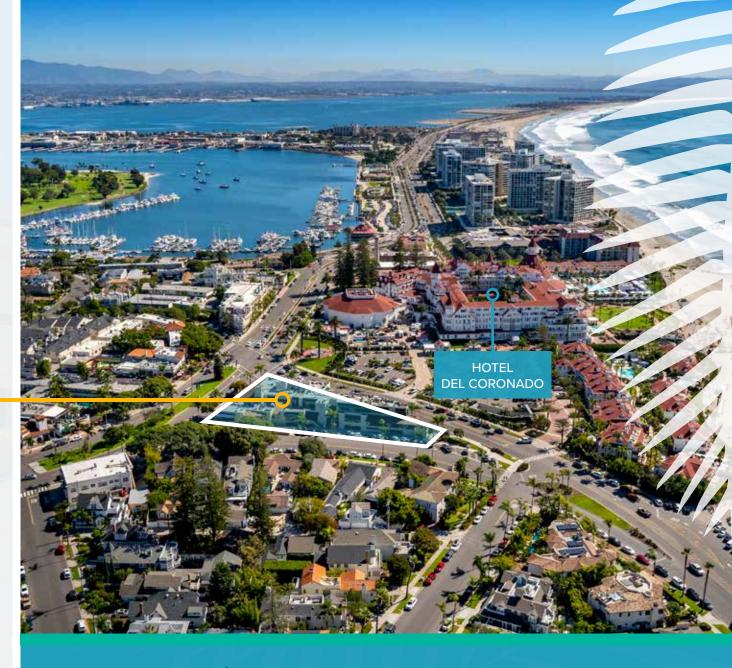

# FOR LEASE | 349 SF FORMER HAIR SALON

1300-1330 ORANGE AVENUE, CORONADO, CA 92118
FIRST CLASS RETAIL CENTER ADJACENT TO
THE WORLD FAMOUS HOTEL DEL CORONADO

**CBRE** 

### PROPERTY HIGHLIGHTS

Multi-level, first class retail center adjacent to the Hotel Del Coronado

Located in the affluent and charming trade area of Coronado

Coronado Plaza offers off-street parking, in a parking constrained area