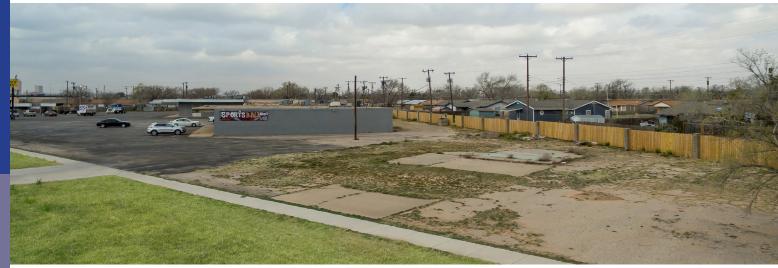

## Parkway Center

1805 - 1821 Parkway Drive | Lubbock, TX

CALL FOR PRICE (817) 681-0776

Restaurant
Retail
Office
Medical

## **AVAILABLE**

1,200 - 1,600 RSF Pad Site Available

- 27,396 SF Neighborhood Center
- Pad Site Available
- Excellent Visibility & Access
- Large Parking Field
- Frontage on Major Road
- Q0Z Zone (opportunity zone)
- City has agreed to match money spent (up to 50K)
- Growing Retail Area