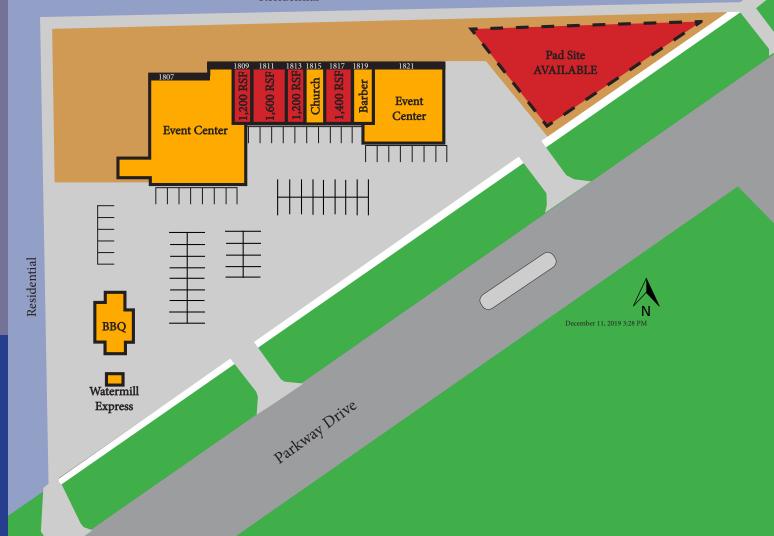

## Parkway Center

1805 - 1821 Parkway Drive | Lubbock, TX

CALL FOR PRICE (817) 681-0776

Restaurant
Retail
Office
Medical

## **AVAILABLE**

1,200 - 1,600 RSF Pad Site Available

- 27,396 SF Neighborhood Center
- Pad Site Available
- Excellent Visibility & Access
- Large Parking Field
- Frontage on Major Road
- Q0Z Zone (opportunity zone)
- City has agreed to match money spent (up to 50K)
- Growing Retail Area