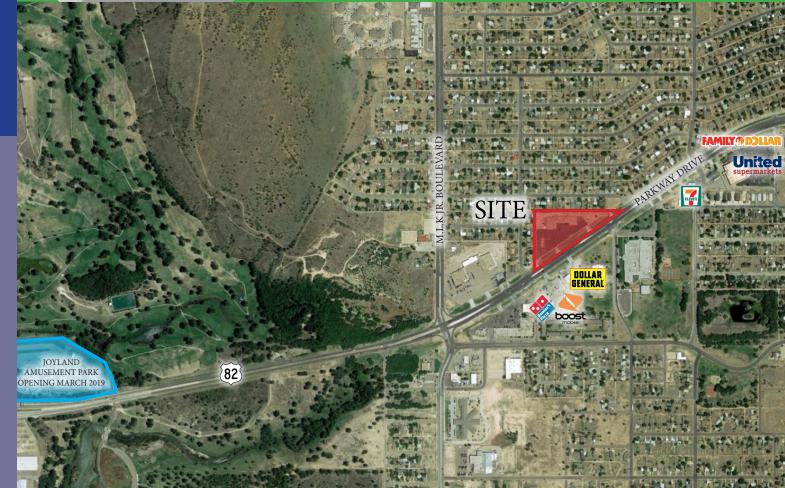

## Parkway Center

1805 - 1821 Parkway Drive | Lubbock, TX

CALL FOR PRICE (817) 681-0776

Restaurant
Retail
Office
Medical

## **AVAILABLE**

1,200 - 1,600 RSF Pad Site Available

- 27,396 SF Neighborhood Center
- Pad Site Available
- Excellent Visibility & Access
- Large Parking Field
- Frontage on Major Road
- Q0Z Zone (opportunity zone)
- City has agreed to match money spent (up to 50K)
- Growing Retail Area

| Traffic Counts |            |
|----------------|------------|
| Parkway Drive  | 11,889 VPD |

The information contained herein has been given to us by the owner of the property or other sources we deem reliable, we have no reason to doubt its accuracy, but we do not guarantee it. All information should be verified prior to purchase or lease.