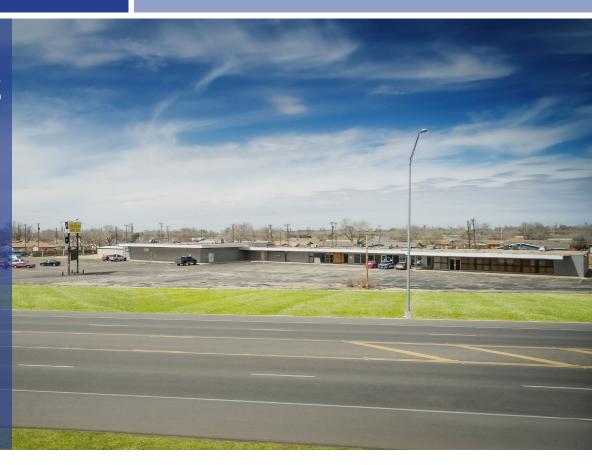

## Parkway Center

1805 - 1821 Parkway Drive | Lubbock, TX

CALL FOR PRICE (817) 681-0776

Restaurant
Retail
Office
Medical

## **AVAILABLE**

1,200 - 1,600 RSF Pad Site Available

- 27,396 SF Neighborhood Center
- Pad Site Available
- Excellent Visibility & Access
- Large Parking Field
- Frontage on Major Road
- Q0Z Zone (opportunity zone)
- City has agreed to match money spent (up to 50K)
- Growing Retail Area