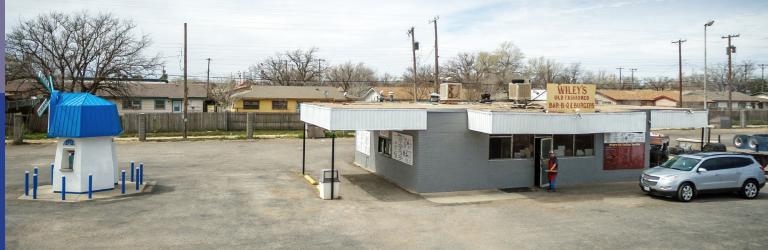

## Parkway Center

1805 - 1821 Parkway Drive | Lubbock, TX

CALL FOR PRICE (817) 681-0776

Restaurant
Retail
Office
Medical

## **AVAILABLE**

1,200 - 1,600 RSF Pad Site Available

- 27,396 SF Neighborhood Center
- Pad Site Available
- Excellent Visibility & Access
- Large Parking Field
- Frontage on Major Road
- Q0Z Zone (opportunity zone)
- City has agreed to match money spent (up to 50K)
- Growing Retail Area