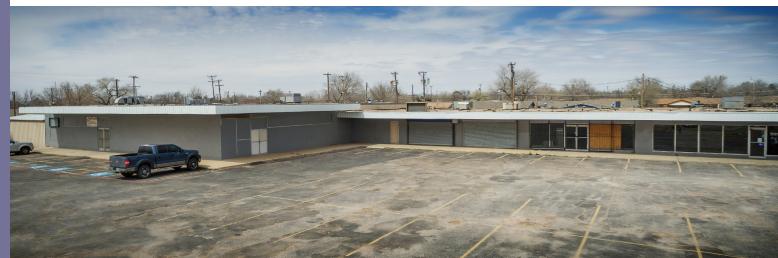

## Parkway Center

1805 - 1821 Parkway Drive | Lubbock, TX

CALL FOR PRICE (817) 681-0776

Restaurant
Retail
Office
Medical

## **AVAILABLE**

1,200 - 1,600 RSF Pad Site Available

- 27,396 SF Neighborhood Center
- Pad Site Available
- Excellent Visibility & Access
- Large Parking Field
- Frontage on Major Road
- Q0Z Zone (opportunity zone)
- City has agreed to match money spent (up to 50K)
- Growing Retail Area