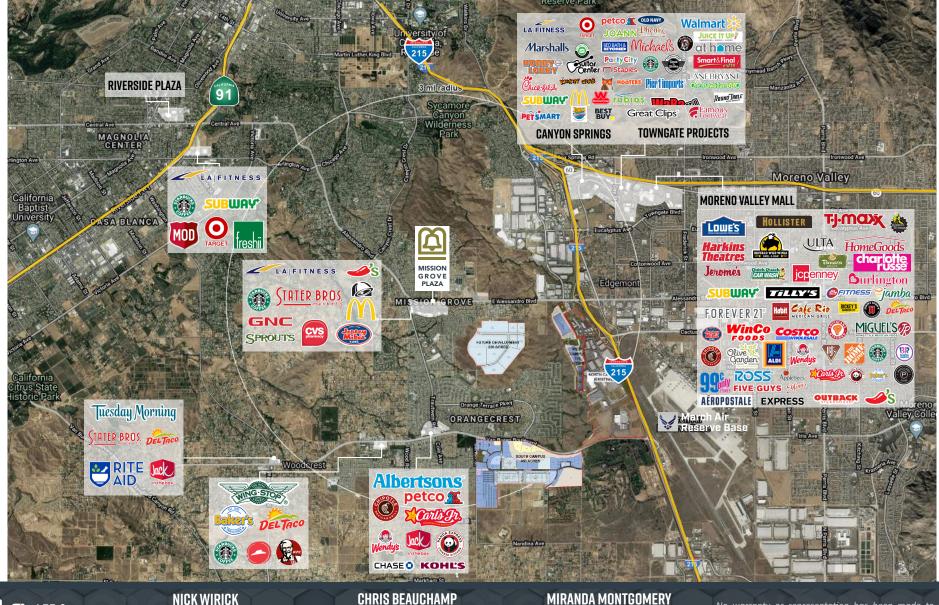

#### 3240 Mission Inn Avenue, Riverside, CA 92507 | 951.276.3600 | Corporate DRE#: 01048055 | www.lee-associates.com

- Premier shopping center in Riverside's most affluent neighborhood
- Rare mix of daily needs and entertainment anchors
- Prime retail and restaurant space available
- Ideal for upscale retailers and restaurants