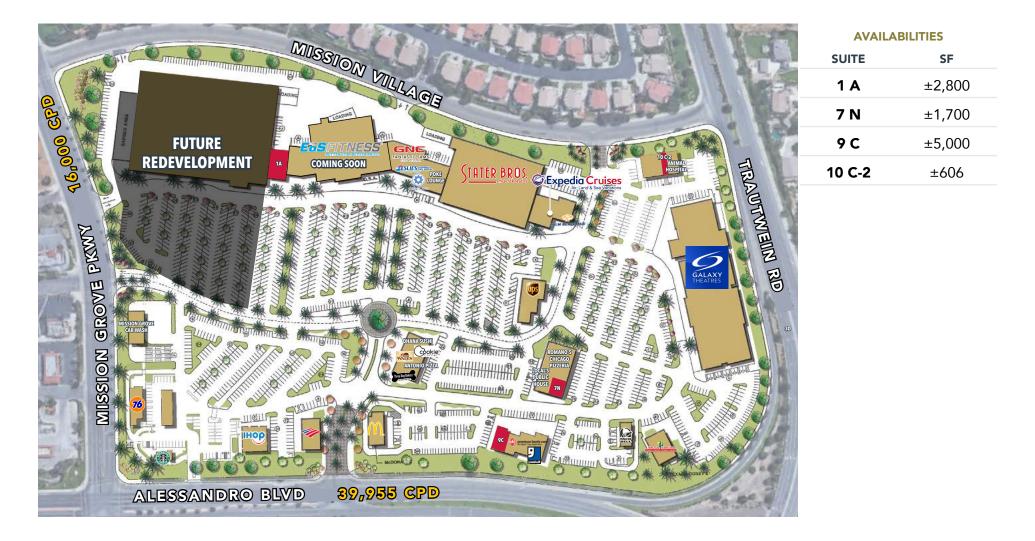

#### 3240 Mission Inn Avenue, Riverside, CA 92507 | 951.276.3600 | Corporate DRE#: 01048055 | www.lee-associates.com

- Premier shopping center in Riverside's most affluent neighborhood
- Rare mix of daily needs and entertainment anchors
- Prime retail and restaurant space available
- Ideal for upscale retailers and restaurants

# **MISSION GROVE PLAZA**

SWC Alessandro Blvd & Mission Grove Pkwy, Riverside, CA