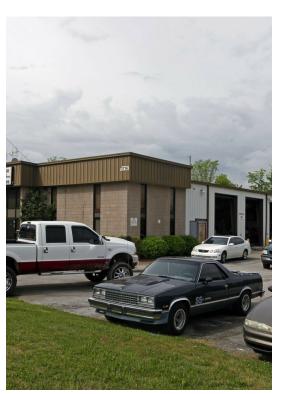

# 3716 Dickerson Pike

7,894 sq. ft.,0.93 Acres, Nashville, TN 37207

Moren Adenubi Crown Realty Experts 525 Rivergate Pky,Goodlettsville, TN 37072 morena@realtracs.com (615) 832-6250

## 3716 Dickerson Pike

\$3,000,000

Please Do Not Disturb Tenants..

Commercial Property Currently Used In Heavy Truck Repair Industry. Also Has Some Office Space. Lots Of Potential Uses.