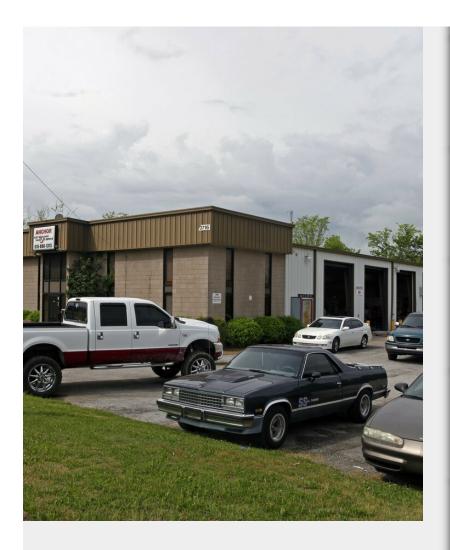

# 3716 Dickerson Pike

7,894 sq. ft.,0.93 Acres, Nashville, TN 37207

Moren Adenubi Crown Realty Experts 525 Rivergate Pky,Goodlettsville, TN 37072 morena@realtracs.com (615) 832-6250

## 3716 Dickerson Pike

\$3,000,000

Please Do Not Disturb Tenants..

Commercial Property Currently Used In Heavy Truck Repair Industry. Also Has Some Office Space. Lots Of Potential Uses.