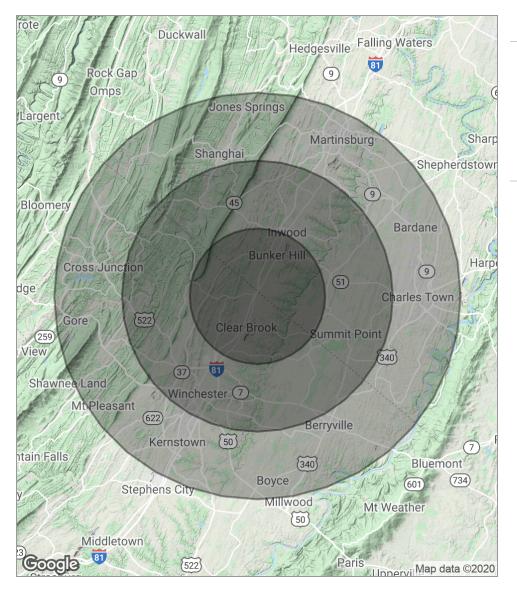

# Demographics Map

| POPULATION                            | 5 MILES              | 10 MILES               | 15 MILES               |
|---------------------------------------|----------------------|------------------------|------------------------|
| Total population                      | 14,748               | 96,920                 | 203,996                |
| Median age                            | 42.1                 | 37.9                   | 37.8                   |
| Median age [Male]                     | 42.1                 | 37.0                   | 37.3                   |
| Median age (Female)                   | 42.0                 | 38.7                   | 38.2                   |
|                                       |                      |                        |                        |
| HOUSEHOLDS & INCOME                   | 5 MILES              | 10 MILES               | 15 MILES               |
| HOUSEHOLDS & INCOME  Total households | <b>5 MILES</b> 5,819 | <b>10 MILES</b> 36,003 | <b>15 MILES</b> 77,545 |
|                                       |                      |                        |                        |
| Total households                      | 5,819                | 36,003                 | 77,545                 |