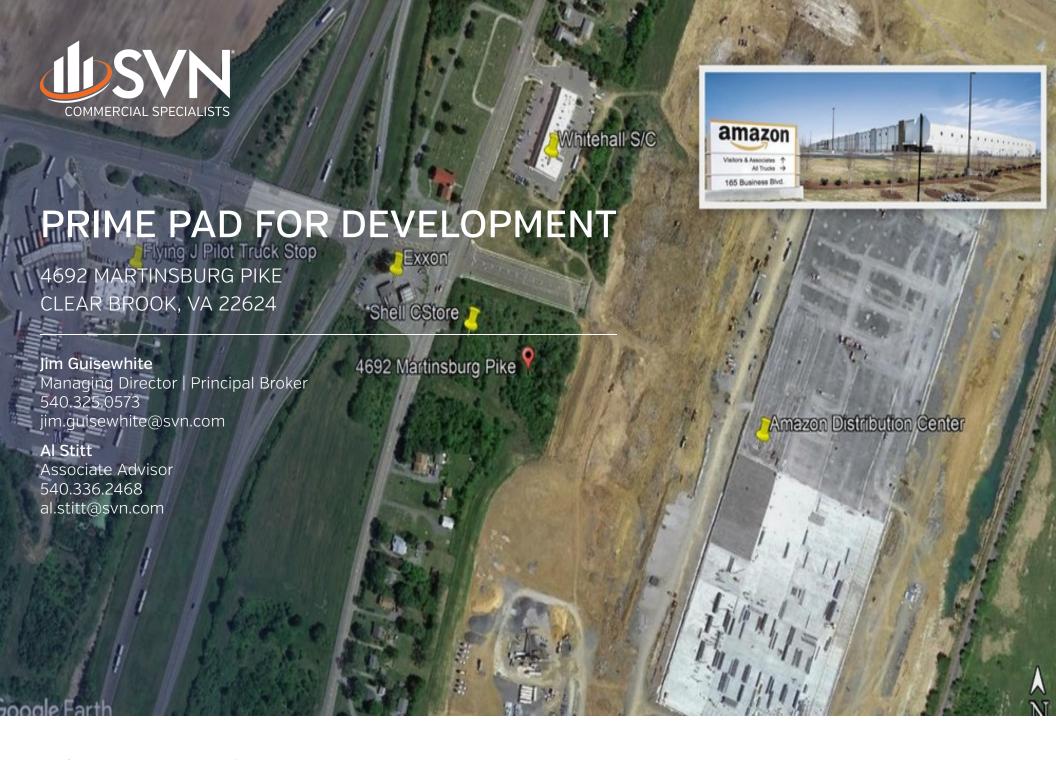

### Property Summary

#### **OFFERING SUMMARY**

Sale Price: \$729,000

Lot Size: 1.75 Acres

Zoning: B2M1

Market: Northern Virginia

Submarket: Winchester

Price / SF: \$9.56

### **PROPERTY OVERVIEW**

1.75 acres of commercial development land located along high-volume traffic U.S. Rte. 11, just off I-81 Exit 323, the last exit in VA., and directly in front of Amazon's new One-Million-Square-Foot Distribution Center. Adjacent to new Handi-Mart at busy lighted intersection. B2 Zoning supports a host of highway commercial uses, with seller having a preference for restaurant/food service. Take advantage of a continually growing market of interstate travelers and local commuters. Priced at \$416,571 per acre.

#### **PROPERTY HIGHLIGHTS**

- · Located at last exit before fuel tax increase
- Located directly across from I-81 exit 323 ramp
- High-volume traffic artery between Virginia and West Virginia
- · Directly in front of new One-Million-Square-Foot Amazon Distribution Center
- Next to new Handi-Mart at busy lighted intersection.