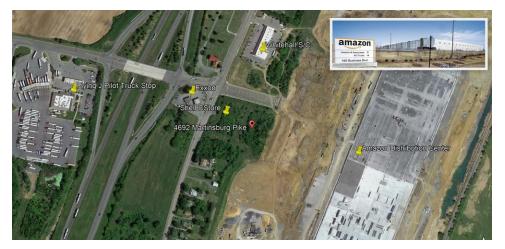

### **PROPERTY OVERVIEW**

1.75 acres of commercial development land located along high-volume traffic U.S. Rte. 11, just off I-81 Exit 323, the last exit in VA., and directly in front of Amazon's new One-Million-Square-Foot Distribution Center. Adjacent to new Handi-Mart at busy lighted intersection. B2 Zoning supports a host of highway commercial uses, with seller having a preference for restaurant/food service. Take advantage of a continually growing market of interstate travelers and local commuters. Priced at \$416,571 per acre.

#### **PROPERTY HIGHLIGHTS**

- · Located at last exit before fuel tax increase
- Located directly across from I-81 exit 323 ramp
- High-volume traffic artery between Virginia and West Virginia
- · Directly in front of new One-Million-Square-Foot Amazon Distribution Center
- Next to new Handi-Mart at busy lighted intersection.

### Additional Photos