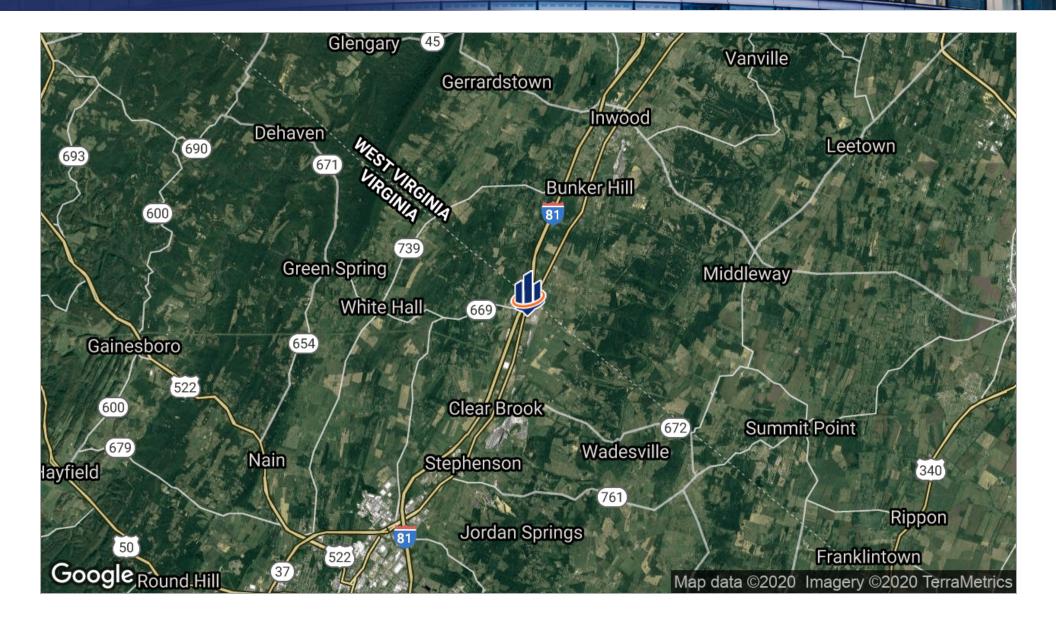

## Location Maps

### **PROPERTY OVERVIEW**

1.75 acres of commercial development land located along high-volume traffic U.S. Rte. 11, just off I-81 Exit 323, the last exit in VA., and directly in front of Amazon's new One-Million-Square-Foot Distribution Center. Adjacent to new Handi-Mart at busy lighted intersection. B2 Zoning supports a host of highway commercial uses, with seller having a preference for restaurant/food service. Take advantage of a continually growing market of interstate travelers and local commuters. Priced at \$416,571 per acre.