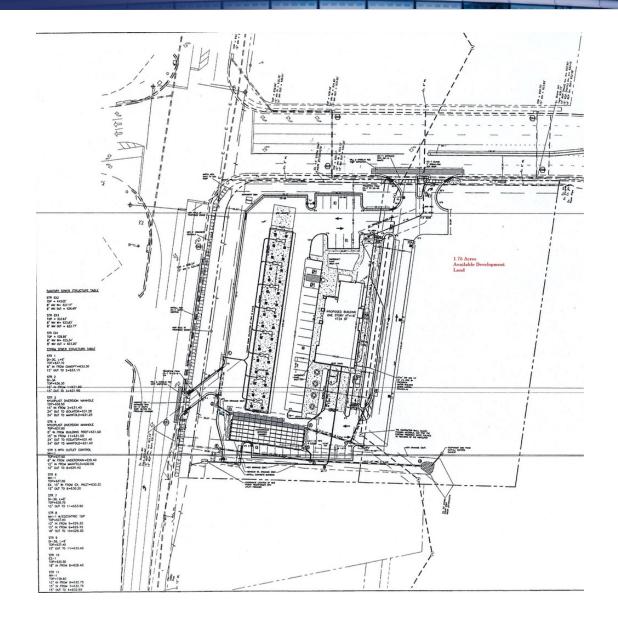

### **PROPERTY OVERVIEW**

1.75 acres of commercial development land located along high-volume traffic U.S. Rte. 11, just off I-81 Exit 323, the last exit in VA., and directly in front of Amazon's new One-Million-Square-Foot Distribution Center. Adjacent to new Handi-Mart at busy lighted intersection. B2 Zoning supports a host of highway commercial uses, with seller having a preference for restaurant/food service. Take advantage of a continually growing market of interstate travelers and local commuters. Priced at \$416,571 per acre.

#### **PROPERTY HIGHLIGHTS**

- · Located at last exit before fuel tax increase
- Located directly across from I-81 exit 323 ramp
- High-volume traffic artery between Virginia and West Virginia
- · Directly in front of new One-Million-Square-Foot Amazon Distribution Center
- Next to new Handi-Mart at busy lighted intersection.