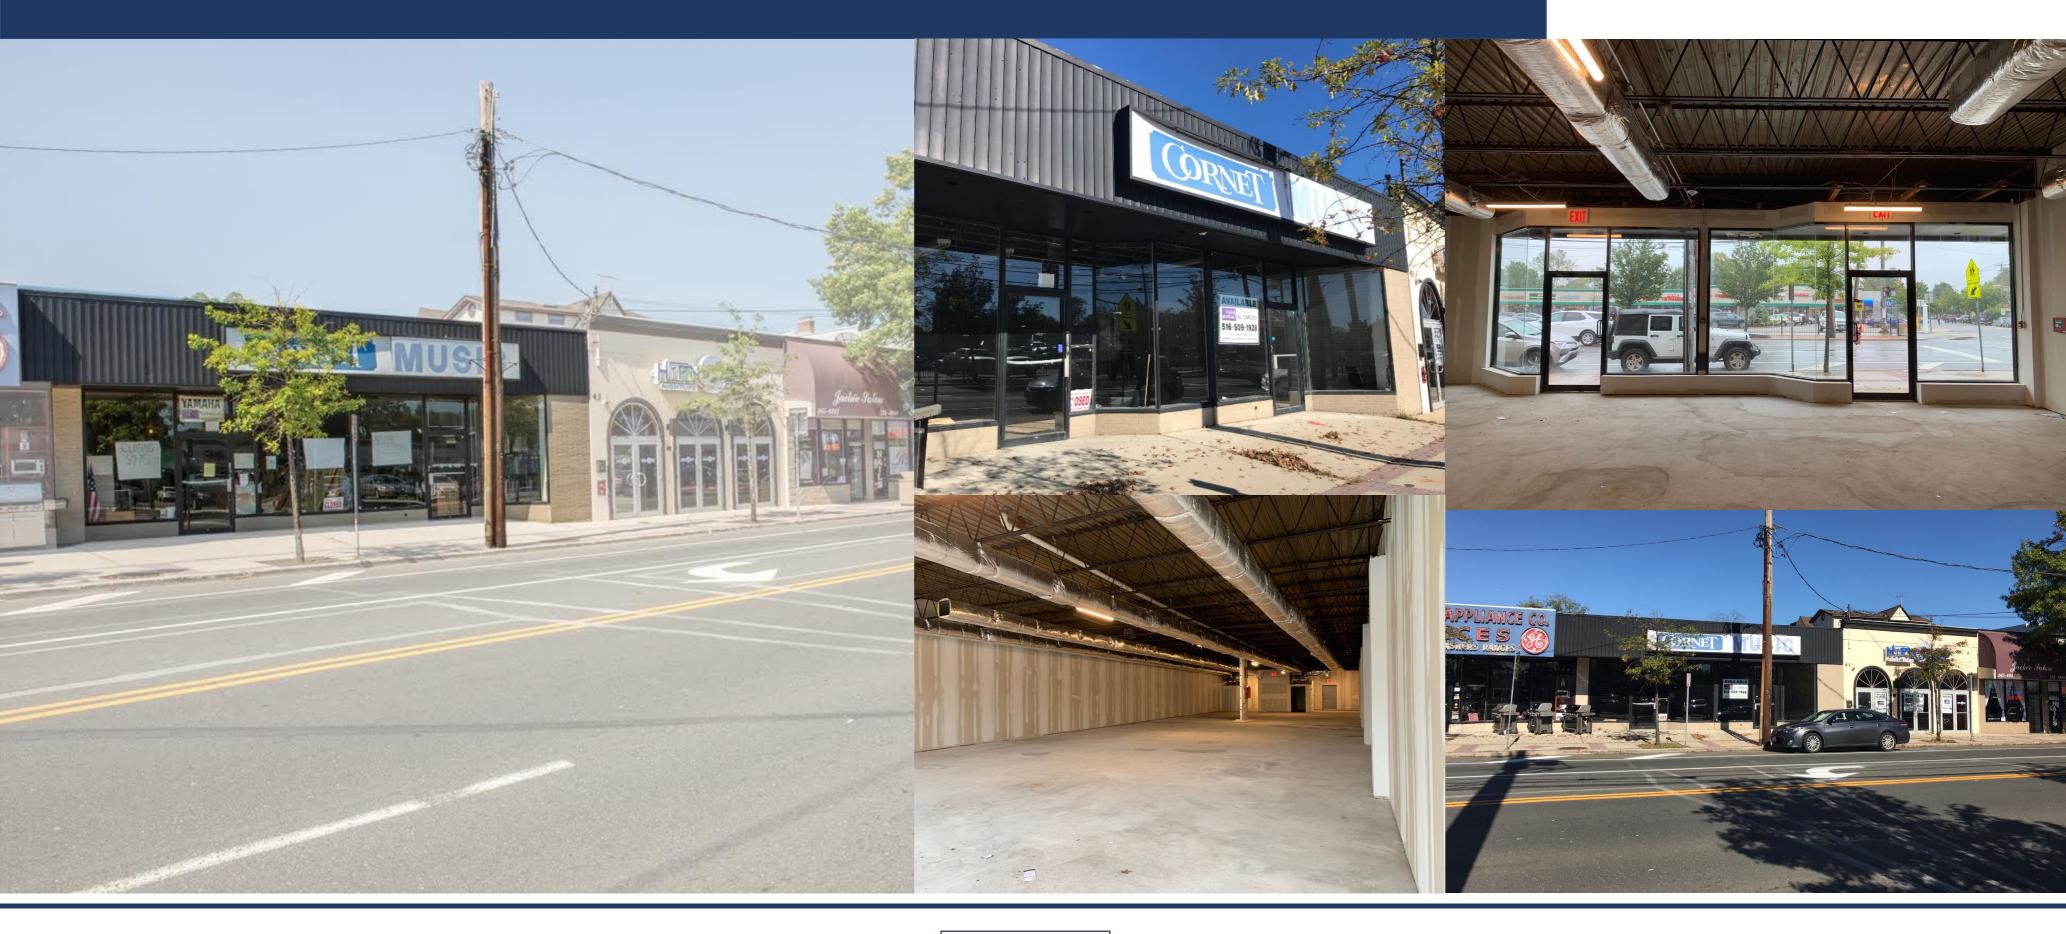

#### **PROPERTY INFORMATION**

- High traffic
- Parking in the front and rear
- Easy access to the space
- Near Stony Brook University
- Near 4 hospitals

#### 4,656 SF RETAIL SPACE

| DEMOGRAPHICS     | 1 Mile     | 3 Miles    |
|------------------|------------|------------|
| Population       | 6,593      | 66,443     |
| Median Income    | \$124,435  | \$119,634  |
| Avg. Age         | 40.8 Years | 40.9 Years |
| Total households | 2,252      | 22,379     |