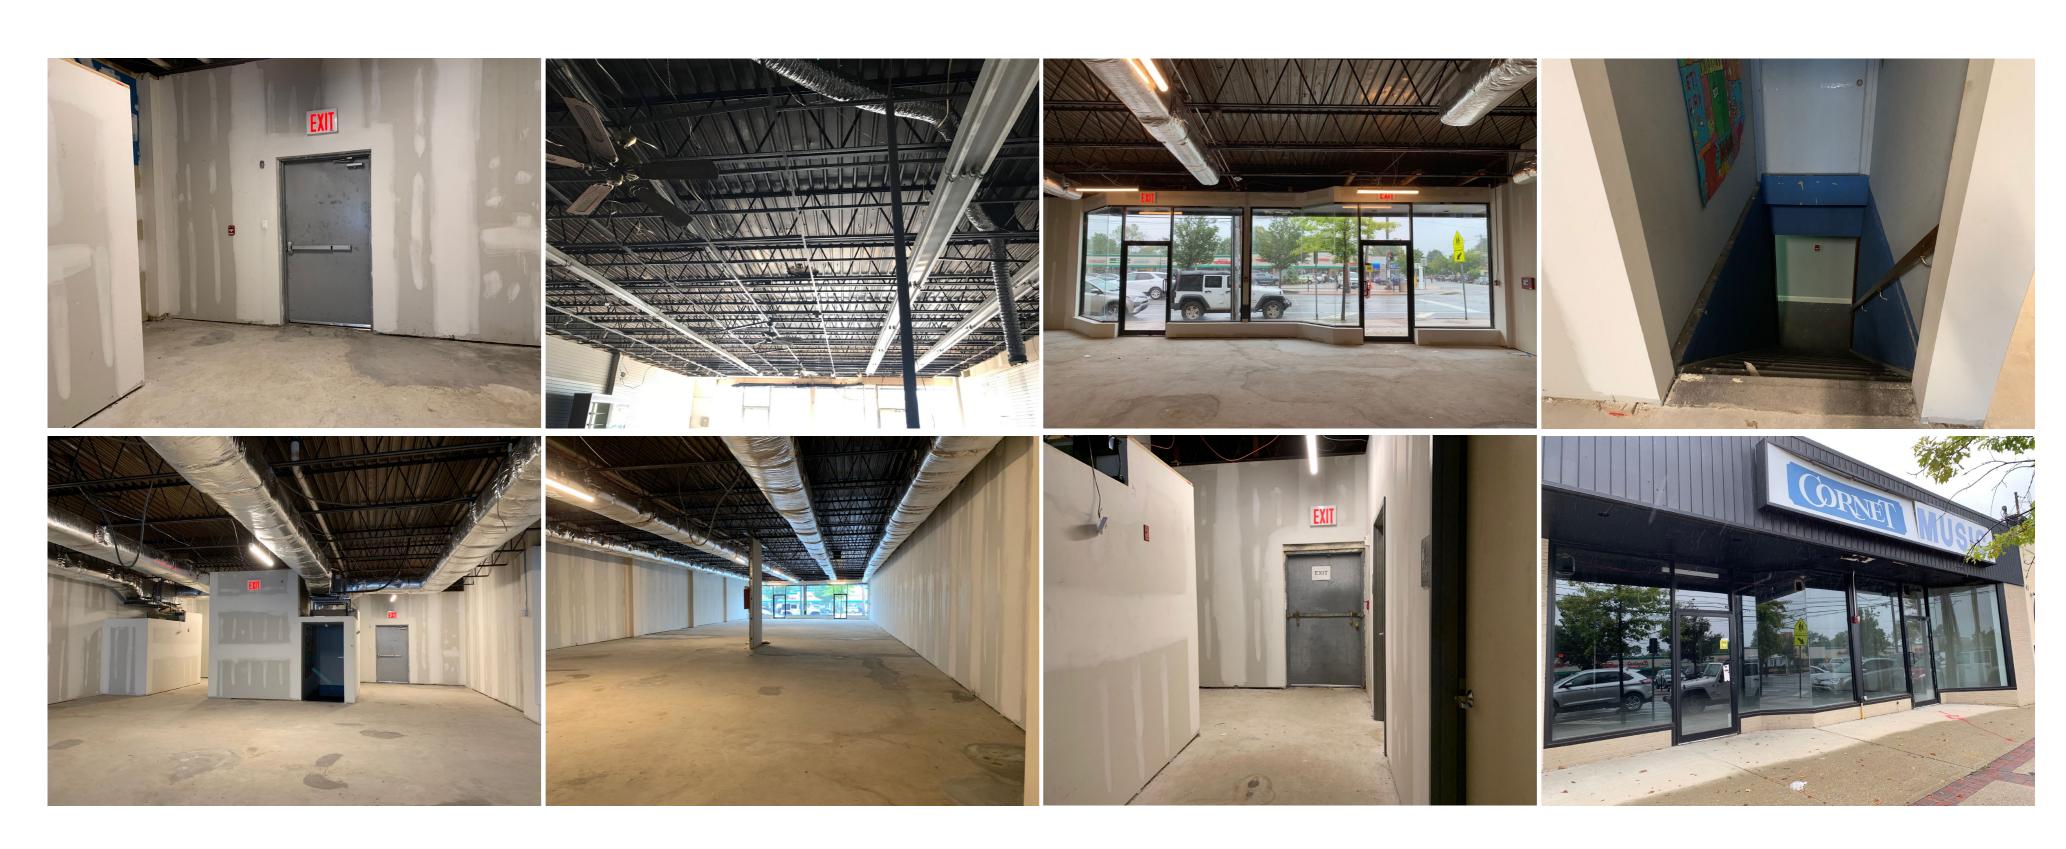

#### **PROPERTY INFORMATION**

- High traffic
- Parking in the front and rear
- Easy access to the space
- Near Stony Brook University
- Near 4 hospitals

#### 4,656 SF RETAIL SPACE

| DEMOGRAPHICS     | 1 Mile     | 3 Miles    |
|------------------|------------|------------|
| Population       | 6,593      | 66,443     |
| Median Income    | \$124,435  | \$119,634  |
| Avg. Age         | 40.8 Years | 40.9 Years |
| Total households | 2,252      | 22,379     |