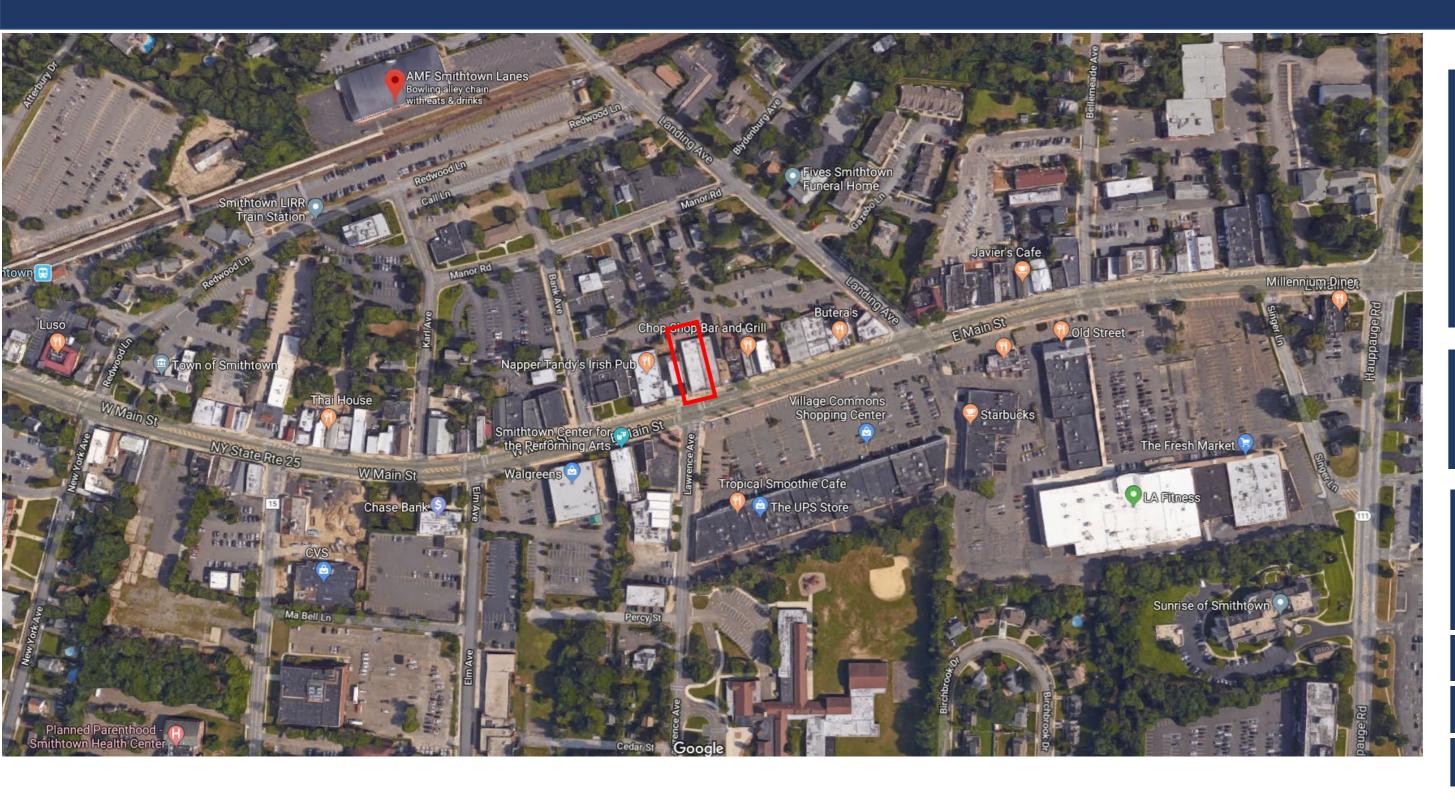

#### **PROPERTY INFORMATION**

- High traffic
- Parking in the front and rear
- Easy access to the space
- Near Stony Brook University
- Near 4 hospitals