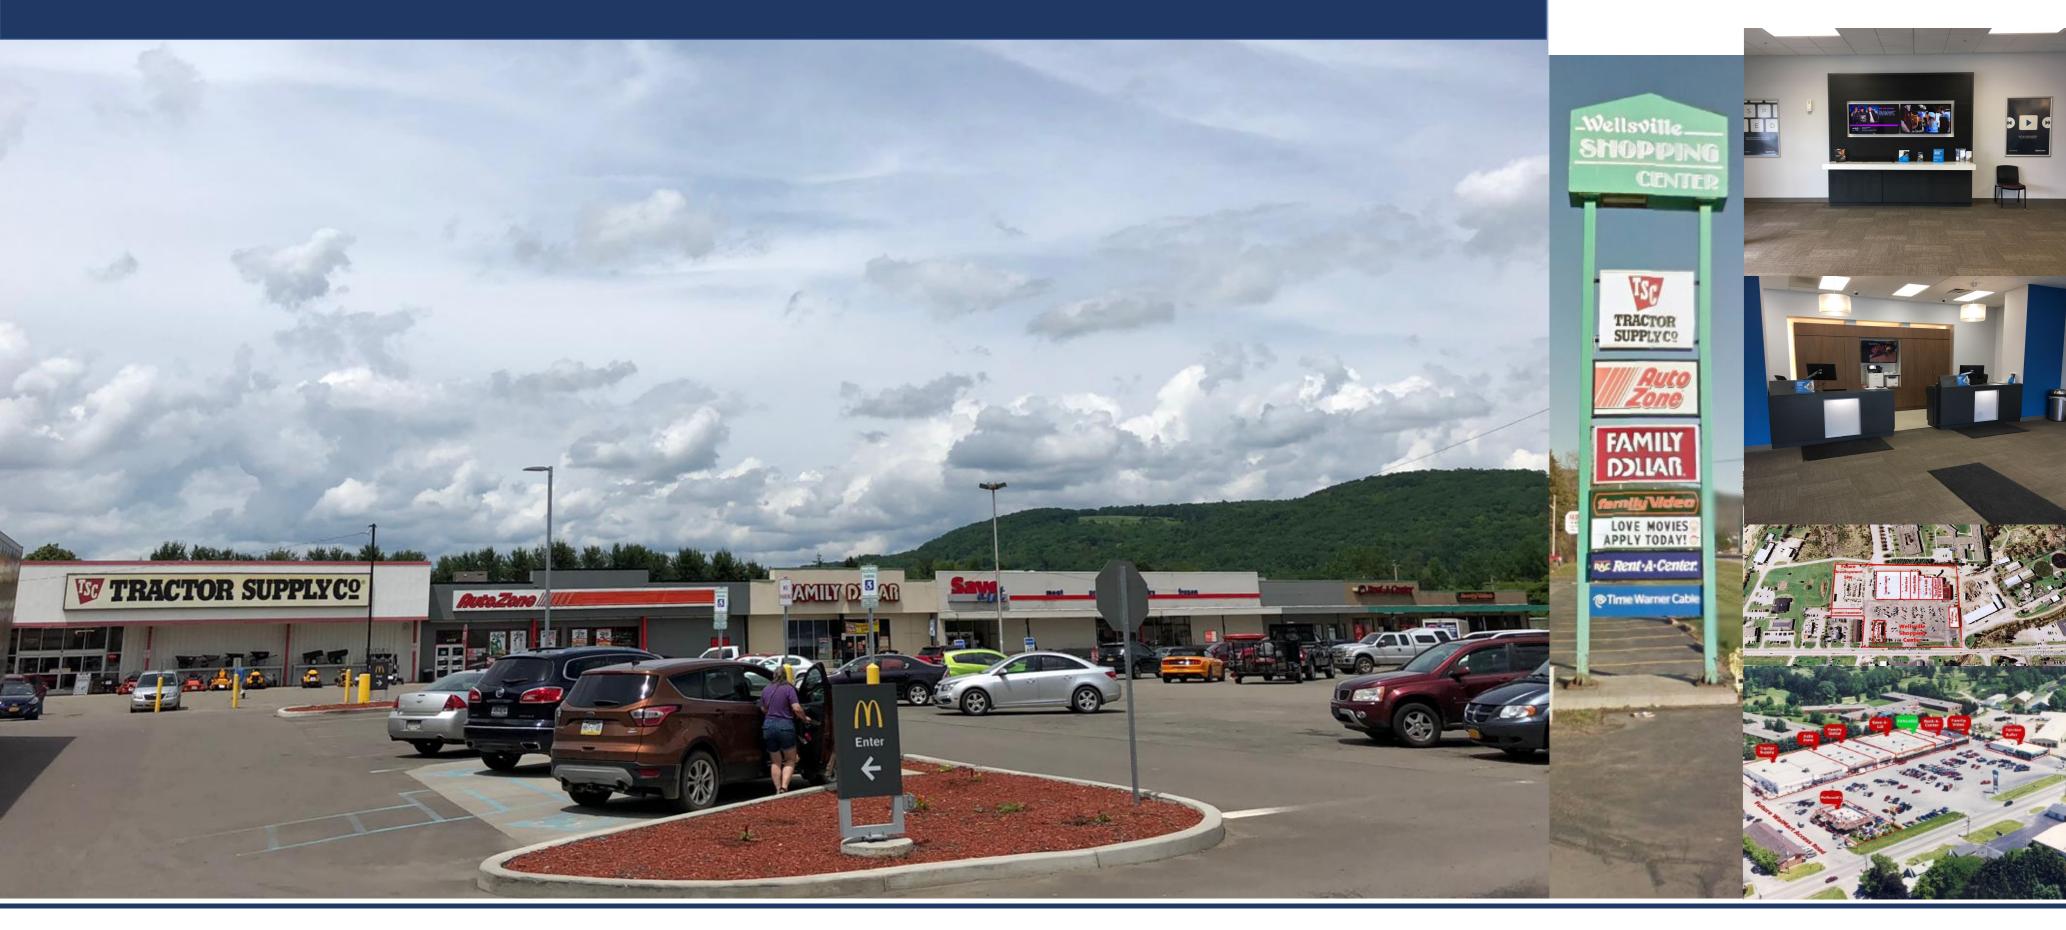

### **PROPERTY INFORMATION**

- Anchored by Tractor Supply Co.
- Other tenants include:
  - Save a Lot
  - AutoZone
  - Family Dollar
  - McDonald's
  - Rent-A-Center
  - Fairview Buffet
- Tractor Supply moved here in 1994
- McDonald's moved here in 1977
- Save a Lot, AutoZone, and Family Dollar moved here in 1999
- Easy access to the center
- Ample parking

Crowne

- Great visibility on main retail corridor
- Renovated in Spring of 2017

|         | <b>SIZE BUILE</b> 88,900 |          |          |          |
|---------|--------------------------|----------|----------|----------|
| r Brook | DEMOGRAPHICS             | 5 Miles  | 10 Miles | 15 Miles |
|         | Population               | 9,488    | 16,851   | 49,955   |
| -       | Avg. Income              | \$51,879 | \$53,037 | \$55,539 |
| À       | VPD (vehicles per day)   | 25,000   |          |          |