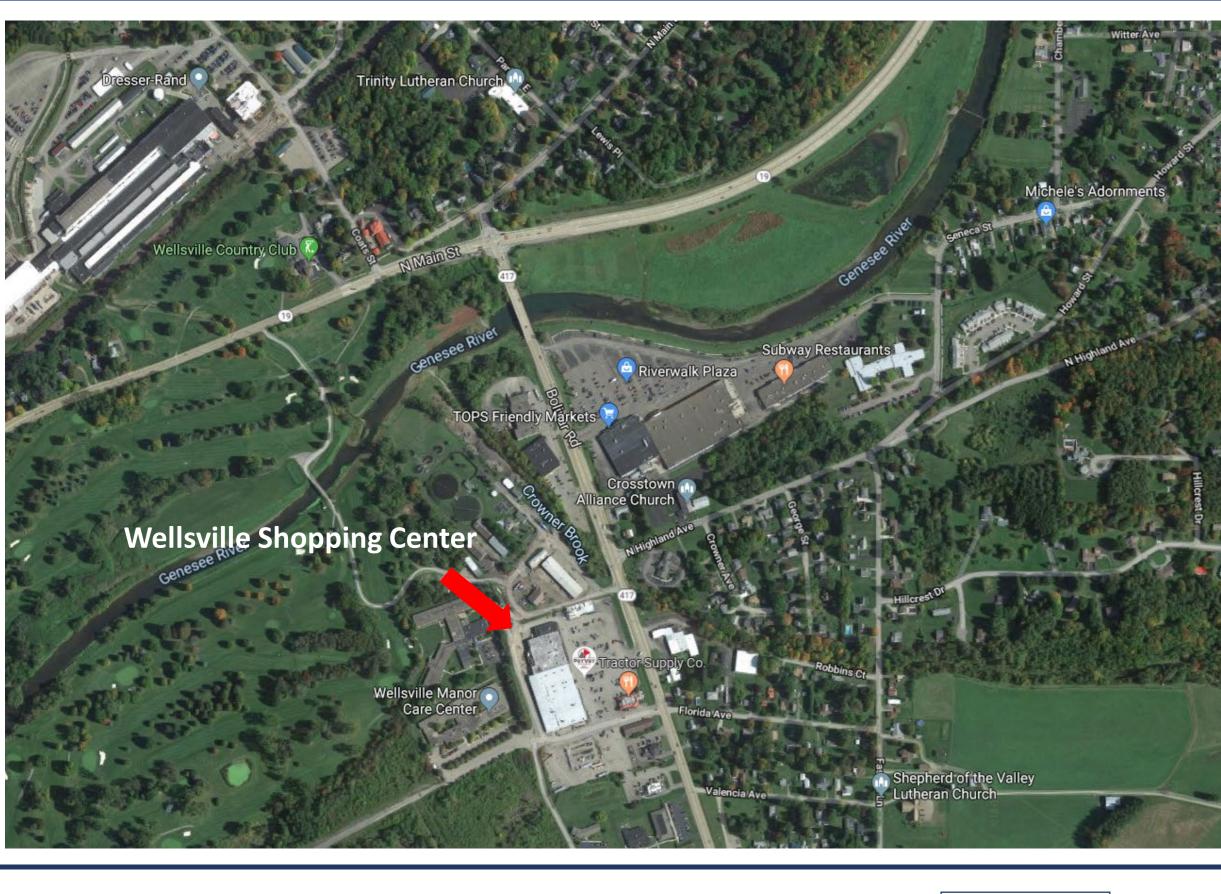

### **PROPERTY INFORMATION**

- Anchored by Tractor Supply Co.
- Other tenants include:
  - Save a Lot
  - AutoZone
  - Family Dollar
  - McDonald's
  - Rent-A-Center
  - Fairview Buffet
- Tractor Supply moved here in 1994
- McDonald's moved here in 1977
- Save a Lot, AutoZone, and Family Dollar moved here in 1999
- Easy access to the center
- Ample parking

Crowne

- Great visibility on main retail corridor
- Renovated in Spring of 2017

|         | <b>SIZE BUILE</b> 88,900 |          |          |          |
|---------|--------------------------|----------|----------|----------|
| r Brook | DEMOGRAPHICS             | 5 Miles  | 10 Miles | 15 Miles |
|         | Population               | 9,488    | 16,851   | 49,955   |
| -       | Avg. Income              | \$51,879 | \$53,037 | \$55,539 |
| À       | VPD (vehicles per day)   | 25,000   |          |          |