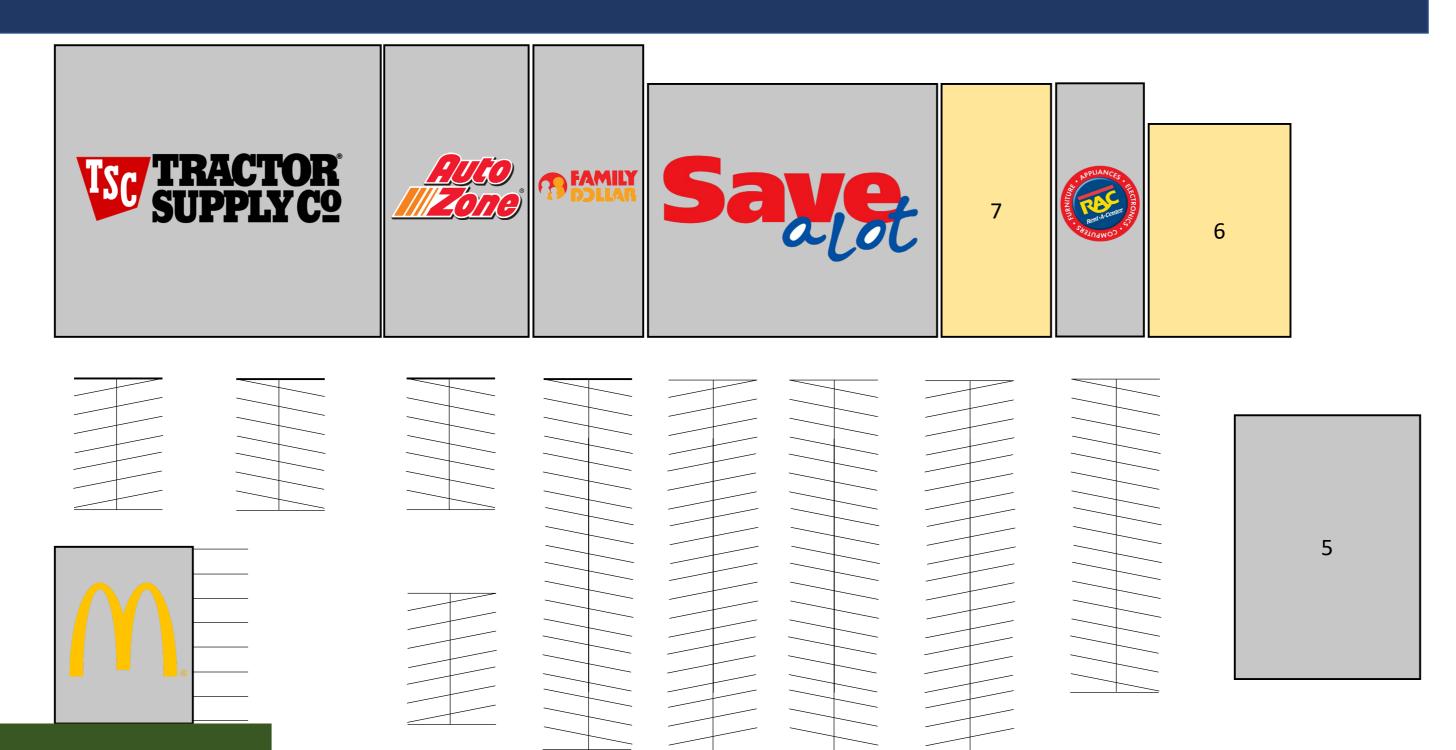

### RETAIL SPACE AVAILABLE

| Suite | Tenant         | SF     |
|-------|----------------|--------|
| 1     | Tractor Supply | 31,900 |
| 2     | Save a Lot     | 17,956 |
| 3     | AutoZone       | 10,500 |
| 4     | Family Dollar  | 8,000  |
| 5     | Fairvew Buffet | 6,000  |
| 6     | Available      | 4,500  |
| 7     | Available      | 4,087  |
| 8     | Rent A Center  | 3,600  |