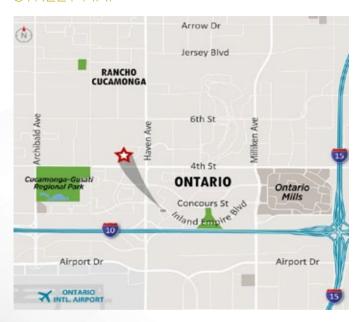

#### STREET MAP

For leasing information, please contact:

#### **CLOSE PROXIMITY TO**

- I-10 and I-15 Freeways
- Ontario Mills and Victoria Gardens Shopping Venues
- LA-Ontario International Airport
- Restaurants: El Torito, Benihana, TGI Friday, Black Angus Steakhouse
- Retail: Target, Staples, Costco, Sam's Club
- Hotels: Aloft, Embassy Suites, Marriott SpringHill Suites