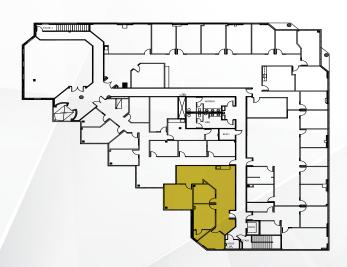

#### **BUILDING C**

Suite 100 | 3,580 RSF

#### **BUILDING C**

Suite 200 | 2,828 RSF

#### **BUILDING C**

Suite 340 | 1,798 RSF