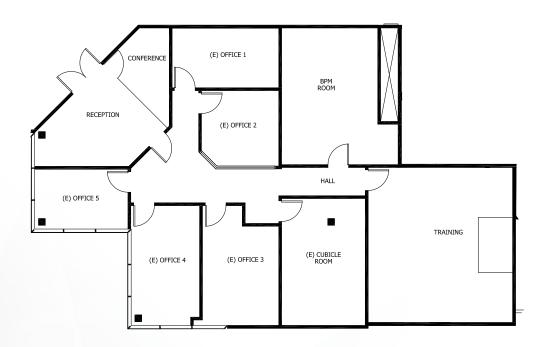

LEASES WITH 3 YEARS MINIMUM

#### **BUILDING B**

Suite 220 | 1,580 RSF | Available 06/01/24





#### **SEAN KERN**

+1 909 942 4691 sean.kern@cushwake.com Lic. # 01377294

#### **RYAN RUSSELL**

+1 909 942 4697 ryan.russell@cushwake.com Lic. # 01505274

## OFFICE FOR LEASE





3602 INLAND EMPIRE BOULEVARD | ONTARIO, CALIFORNIA

# \$1.00 PER SF BROKER BONUS FOR ALL NEW LEASES WITH 3 YEARS MINIMUM

#### **BUILDING C**

Suite 100 | 3,580 RSF





#### **SEAN KERN**

+1 909 942 4691 sean.kern@cushwake.com Lic. # 01377294

#### **RYAN RUSSELL**

+1 909 942 4697 ryan.russell@cushwake.com Lic. # 01505274

## OFFICE FOR LEASE





3602 INLAND EMPIRE BOULEVARD | ONTARIO, CALIFORNIA

# \$1.00 PER SF BROKER BONUS FOR ALL NEW LEASES WITH 3 YEARS MINIMUM

#### **BUILDING C**

Suite 200 | 2,828 RSF





#### **SEAN KERN**

+1 909 942 4691 sean.kern@cushwake.com Lic. # 01377294

#### **RYAN RUSSELL**

+1 909 942 4697 ryan.russell@cushwake.com Lic. # 01505274

### OFFICE FOR LEASE





3602 INLAND EMPIRE BOULEVARD | ONTARIO, CALIFORNIA

# \$1.00 PER SF BROKER BONUS FOR ALL NEW LEASES WITH 3 YEARS MINIMUM

#### **BUILDING C**

Suite 340 | 1,798 RSF





#### **SEAN KERN**

+1 909 942 4691 sean.kern@cushwake.com Lic. # 01377294

#### **RYAN RUSSELL**

+1 909 942 4697 ryan.russell@cushwake.com Lic. # 01505274

# OFFICE FOR LEASE