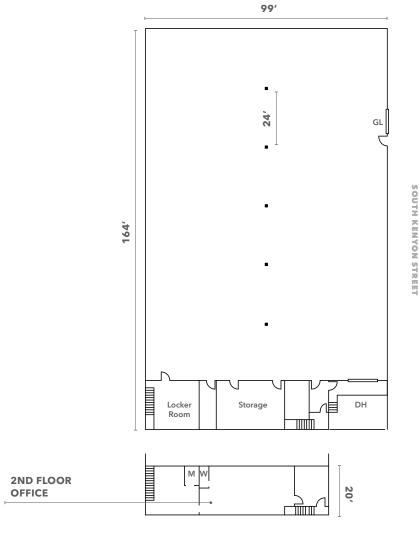

\$3.525M

SALE PRICE

**NOW** 

AVAILABLE DATE

14°

CLEAR HEIGHT

This information supplied herein is from sources we deem reliable. It is provided without any representation, warranty, or guarantee, expressed or implied as to its accuracy. Prospective Buyer or Tenant should conduct an independent investigation and verification of all matters deemed to be material, including, but not limited to, statements of income and expenses. Consult your attorney, accountant, or other professional advisor.

Kidder Mathews

#### **FOR SALE / LEASE**

# Tierney Electric

7901 SEVENTH AVENUE SOUTH, SEATTLE, WA

NOW DATE AVAILABLE

17,450

SQUARE FEET

1,350

MEZZANINE OFFICE SQUARE FEET

CHRIS CORR 206.248.7324 chris.corr@kidder.com

JIM KIDDER, SIOR 206.248.7328 jim.kidder@kidder.com

## Floor Plan



**7TH AVENUE SOUTH** 





#### KIDDER.COM

This information supplied herein is from sources we deem reliable. It is provided without any representation, warranty, or guarantee, expressed or implied as to its accuracy. Prospective Buyer or Tenant should conduct an independent investigation and verification of all matters deemed to be material, including, but not limited to, statements of income and expenses. Consult your attorney, accountant, or other professional advisor.