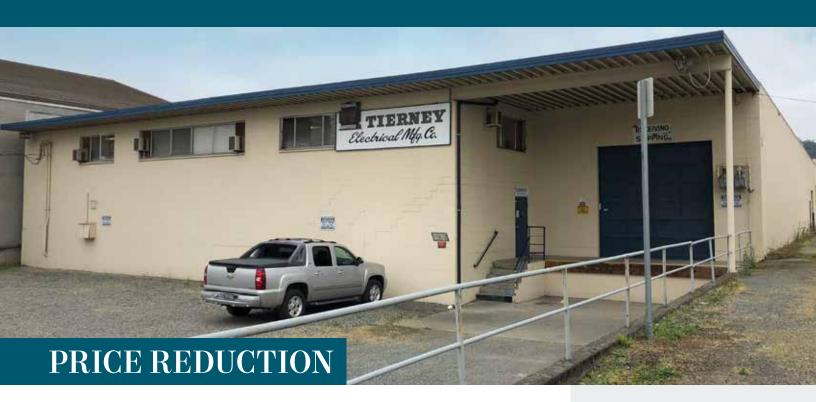

# FOR SALE OR LEASE

## Tierney Electric

7901 SEVENTH AVENUE SOUTH, SEATTLE, WA

### **Excellent South Park location**

17,450 gross square feet

**MEZZANINE** office includes 1,350 SF

**LOADING** doors include 1 grade-level and 2 dock-high

**SALE** price \$3,525,000

**MONTHLY** NNN lease rate of \$0.75 PSF or \$13,087.50

14' foot clear height

**ONE** column row

**AVAILABLE** now

**CHRIS CORR** 

206.248.7324

chris.corr@kidder.com

JIM KIDDER, SIOR 206.248.7328

jim.kidder@kidder.com