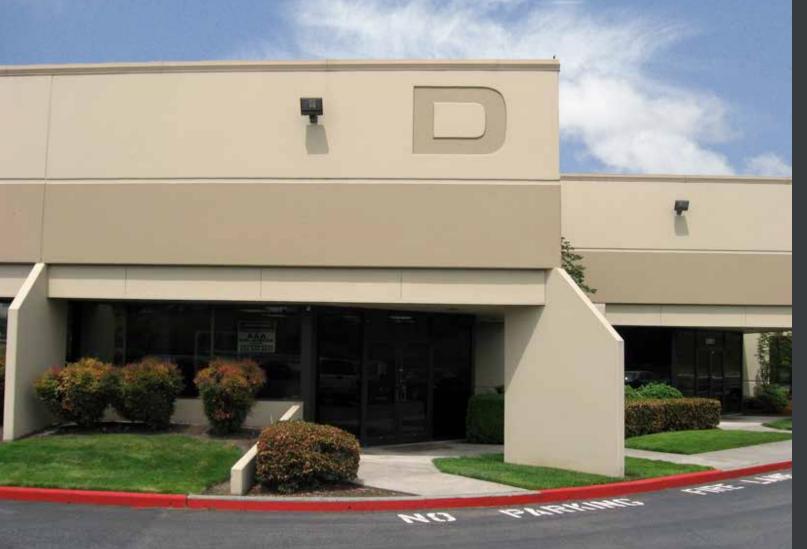

## Kent 228 - Building D

22651 83RD AVENUE SOUTH, SUITE B, KENT, WA

±3,325 square feet total with 1,726 square feet of office available for lease in Kent

CHRISTOPHER J. CORR 206.248.7324 chris.corr@kidder.com

# Kent 228 - Building D

22651 83RD AVENUE SOUTH, SUITE B, KENT, WA

CHRISTOPHER J. CORR 206.248.7324 chris.corr@kidder.com

## Fantastic exposure and visibility

±3,325 square feet total

1,726 square feet office

24' clear height

Close to SR-167 for excellent access

Well maintained park

1 grade-level loading door

M-3 zoning