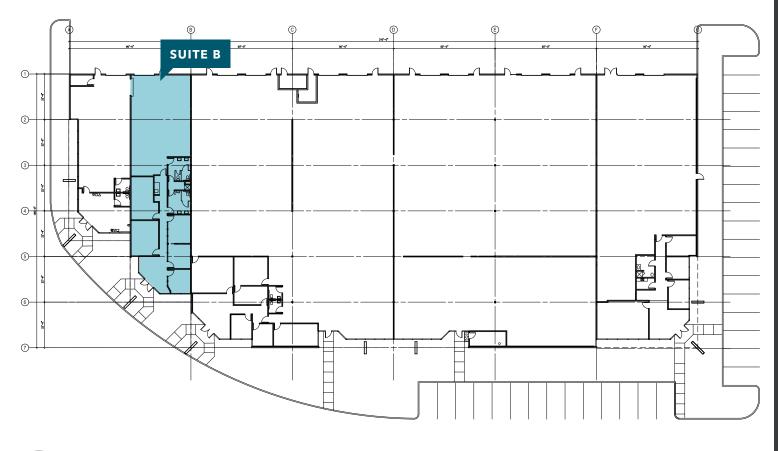

## Floor Plan

Z

 $\pm 3,325$ 

1,726 SQUARE FEET OFFICE

CHRISTOPHER J. CORR 206.248.7324 chris.corr@kidder.com