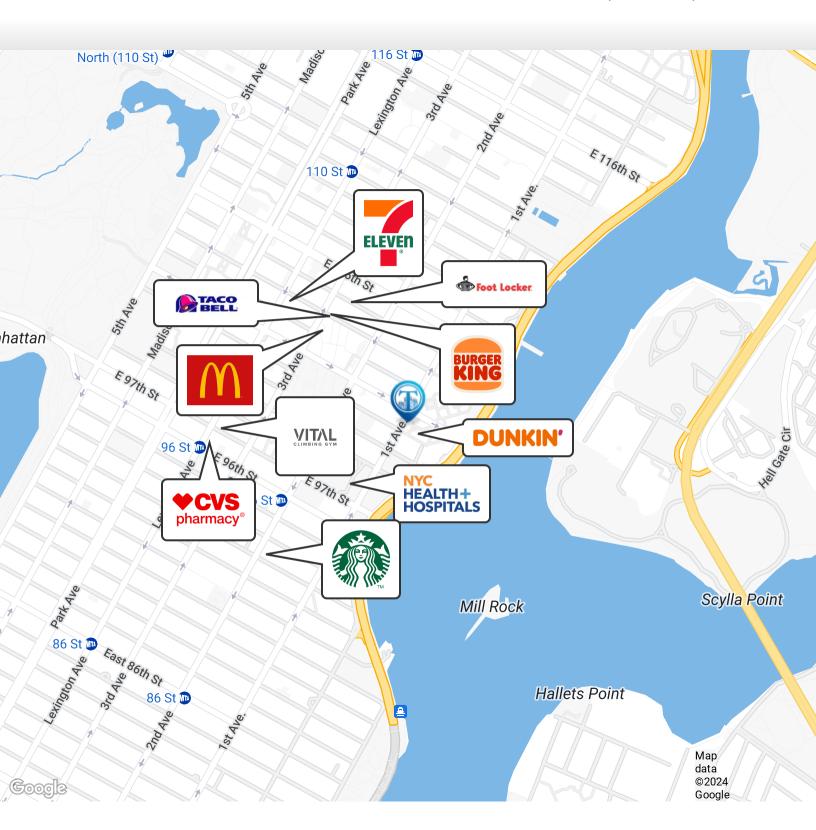

Nearby tenants include NYC Health + Hospitals, McDonald's, Dunkin', VITAL Climbing Gym, CVS, 7-Eleven, Burger King, Foot Locker, Starbucks, Taco Bell. and more!

## Retailer Map

1968 1st Ave, New York, NY 10029

FOR LEASE • 1 Unit • 4,200 SF • For Pricing

Call: 718-437-6100

Shlomi Bagdadi 718.437.6100 sb@tristatecr.com

Dov Bleich
718.437.6100 x111
Dov.B@TriStateCR.com