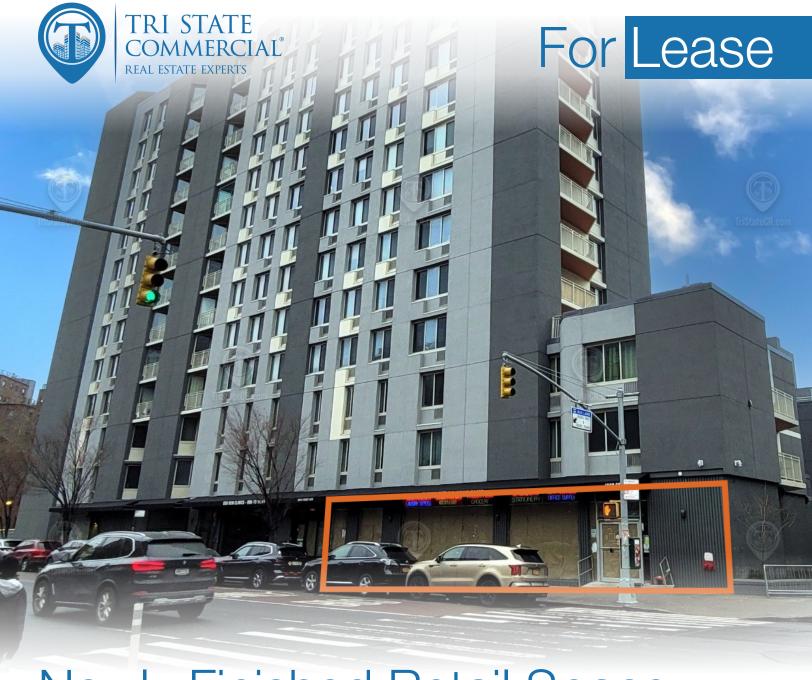

# Newly Finished Retail Space for Lease

4,200 SF • 1 Unit

1968 1st Ave • New York • NY

For Pricing Call: 718-437-6100

## Main Highlights

- Newly finished
- ▶ 50 ft of glass frontage
- Storage area

R7-2
Zoning

FOR LEASE • 1 Unit • 4,200 SF • For Pricing

Call: 718-437-6100