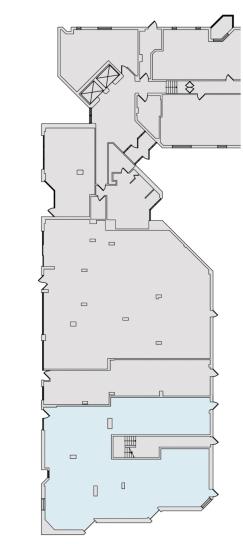

## Floor Plans

1968 1st Ave, New York, NY 10029

#### E 102ND STREET

1ST AVEN

## 1968 1ST AVENUE

TOTAL AVAILABLE SPACE: 4,200 SF

All square footage are approximate.

FOR LEASE • 1 Unit • 4,200 SF • For Pricing

Call: 718-437-6100