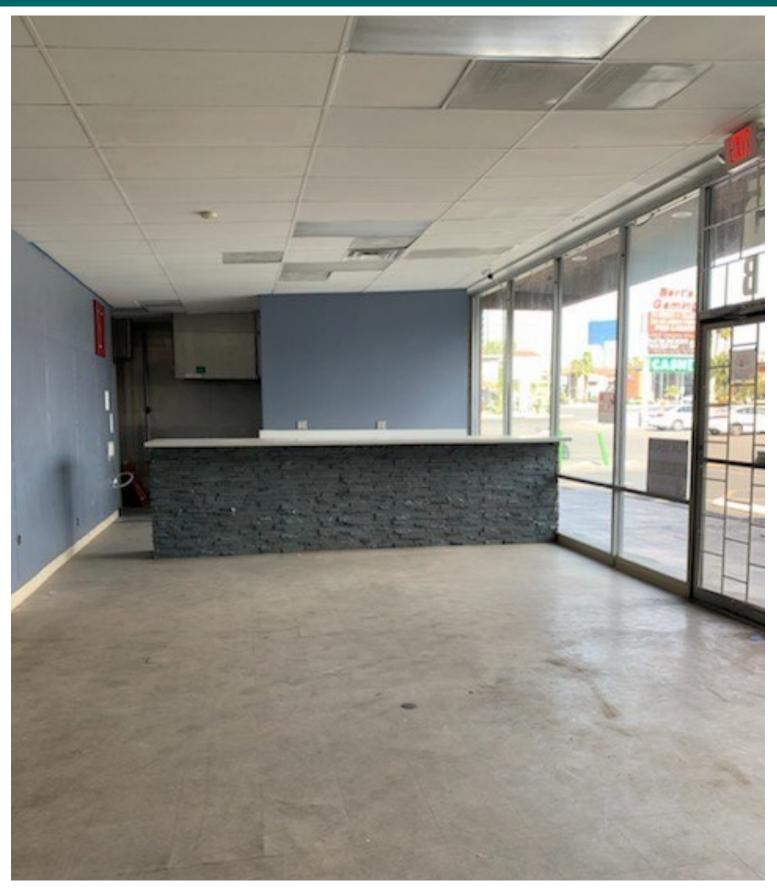

# **FOR LEASE**

2ND GENERATION RESTAURANT SPACE ADJACENT TO GAMING FACILITY



1195 E. DESERT INN ROAD | LAS VEGAS, NV 89109

SWC DESERT INN + MARYLAND

#### **FEATURES + AMENITIES**

- APPROX. 2,400 SQFT END-CAP 2ND GENERATION RESTAURANT SPACE AVAILABLE -- NO KEY MONEY!
- PERFECT OPPORTUNITY FOR QUICK-SERVE RESTAURANT
- RARE ONSITE HEAD IN PARKING
- ADJACENT TO BERT'S GAMING FACILITY + SUNRISE CHILDREN'S HOSPITAL
- BUSY SIGNALIZED INTERSECTION
- DENSE POPULATION DEMOGRAPHICS



**EXCLUSIVELY REPRESENTED BY** 

#### **JASON EHRENPREIS**

CA REAL ESTATE LIC #1741961 310.231.5213 JASON@CBM1.COM



#### **ADDITIONAL PHOTO**













## **INTERIOR PHOTO**





## INTERIOR PHOTO





## **INTERIOR PHOTO**







#### **DESERT INN ROAD**

JASON EHRENPREIS JASON@CBM1.COM



### **AERIAL PHOTO**

1195 E. DESERT INN ROAD | LAS VEGAS, NV 89109



JASON EHRENPREIS JASON@CBM1.COM