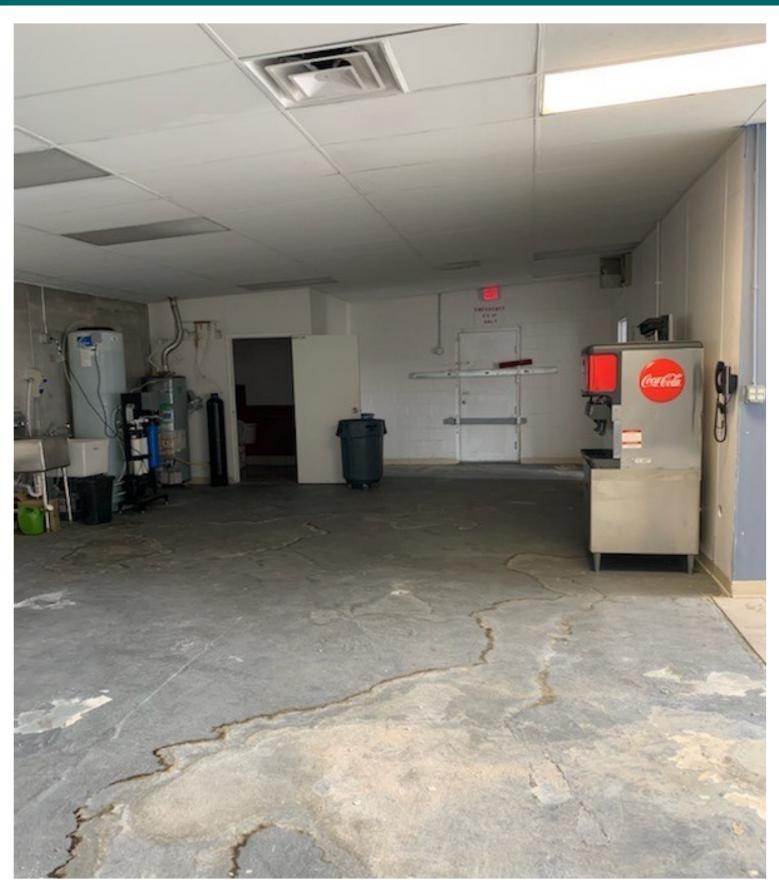

# **FOR LEASE**

2ND GENERATION RESTAURANT SPACE ADJACENT TO GAMING FACILITY



1195 E. DESERT INN ROAD | LAS VEGAS, NV 89109

SWC DESERT INN + MARYLAND

#### **FEATURES + AMENITIES**

- APPROX. 2,400 SQFT END-CAP 2ND GENERATION RESTAURANT SPACE AVAILABLE -- NO KEY MONEY!
- PERFECT OPPORTUNITY FOR QUICK-SERVE RESTAURANT
- RARE ONSITE HEAD IN PARKING
- ADJACENT TO BERT'S GAMING FACILITY + SUNRISE CHILDREN'S HOSPITAL
- BUSY SIGNALIZED INTERSECTION
- DENSE POPULATION DEMOGRAPHICS



**EXCLUSIVELY REPRESENTED BY** 

#### **JASON EHRENPREIS**

CA REAL ESTATE LIC #1741961 310.231.5213 JASON@CBM1.COM



#### **ADDITIONAL PHOTO**













## **INTERIOR PHOTO**





## INTERIOR PHOTO





## **INTERIOR PHOTO**







#### **DESERT INN ROAD**

JASON EHRENPREIS JASON@CBM1.COM



### **AERIAL PHOTO**

1195 E. DESERT INN ROAD | LAS VEGAS, NV 89109



JASON EHRENPREIS JASON@CBM1.COM