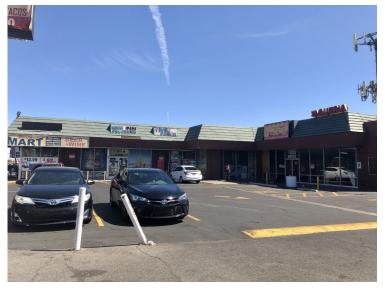

# **FOR LEASE**

2ND GENERATION RESTAURANT SPACE ADJACENT TO GAMING FACILITY



1195 E. DESERT INN ROAD | LAS VEGAS, NV 89109

SWC DESERT INN + MARYLAND

#### **FEATURES + AMENITIES**

- APPROX. 2,400 SQFT END-CAP 2ND GENERATION RESTAURANT SPACE AVAILABLE -- NO KEY MONEY!
- PERFECT OPPORTUNITY FOR QUICK-SERVE RESTAURANT
- RARE ONSITE HEAD IN PARKING
- ADJACENT TO BERT'S GAMING FACILITY + SUNRISE CHILDREN'S HOSPITAL
- BUSY SIGNALIZED INTERSECTION
- DENSE POPULATION DEMOGRAPHICS



**EXCLUSIVELY REPRESENTED BY** 

#### **JASON EHRENPREIS**

CA REAL ESTATE LIC #1741961 310.231.5213 JASON@CBM1.COM



#### **ADDITIONAL PHOTO**













## **INTERIOR PHOTO**





## INTERIOR PHOTO





## **INTERIOR PHOTO**







#### **DESERT INN ROAD**

JASON EHRENPREIS JASON@CBM1.COM



### **AERIAL PHOTO**

1195 E. DESERT INN ROAD | LAS VEGAS, NV 89109



JASON EHRENPREIS JASON@CBM1.COM