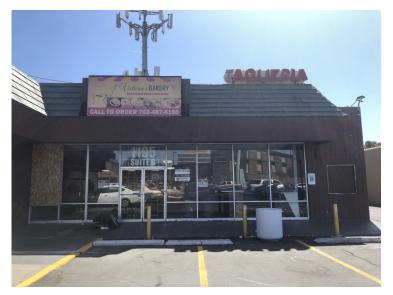

# **FOR LEASE**

2ND GENERATION RESTAURANT SPACE ADJACENT TO GAMING FACILITY



1195 E. DESERT INN ROAD | LAS VEGAS, NV 89109

SWC DESERT INN + MARYLAND

#### **FEATURES + AMENITIES**

- APPROX. 2,400 SQFT END-CAP 2ND GENERATION RESTAURANT SPACE AVAILABLE -- NO KEY MONEY!
- PERFECT OPPORTUNITY FOR QUICK-SERVE RESTAURANT
- RARE ONSITE HEAD IN PARKING
- ADJACENT TO BERT'S GAMING FACILITY + SUNRISE CHILDREN'S HOSPITAL
- BUSY SIGNALIZED INTERSECTION
- DENSE POPULATION DEMOGRAPHICS



**EXCLUSIVELY REPRESENTED BY** 

#### **JASON EHRENPREIS**

CA REAL ESTATE LIC #1741961 310.231.5213 JASON@CBM1.COM



#### **ADDITIONAL PHOTO**













## **INTERIOR PHOTO**





## INTERIOR PHOTO





## **INTERIOR PHOTO**







#### **DESERT INN ROAD**

JASON EHRENPREIS JASON@CBM1.COM



### **AERIAL PHOTO**

1195 E. DESERT INN ROAD | LAS VEGAS, NV 89109



JASON EHRENPREIS JASON@CBM1.COM