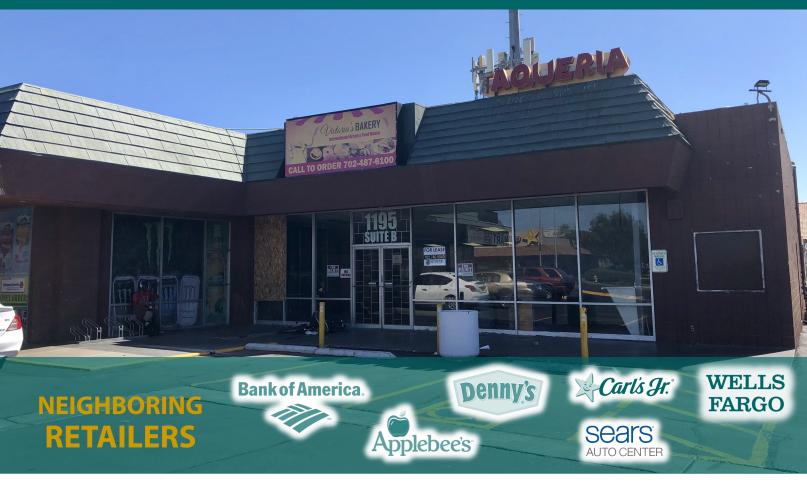

#### **FEATURES + AMENITIES**

- APPROX. 2,400 SQFT END-CAP 2ND GENERATION RESTAURANT SPACE AVAILABLE -- NO KEY MONEY!
- PERFECT OPPORTUNITY FOR QUICK-SERVE RESTAURANT
- RARE ONSITE HEAD IN PARKING
- ADJACENT TO BERT'S GAMING FACILITY + SUNRISE CHILDREN'S HOSPITAL
- BUSY SIGNALIZED INTERSECTION
- DENSE POPULATION DEMOGRAPHICS