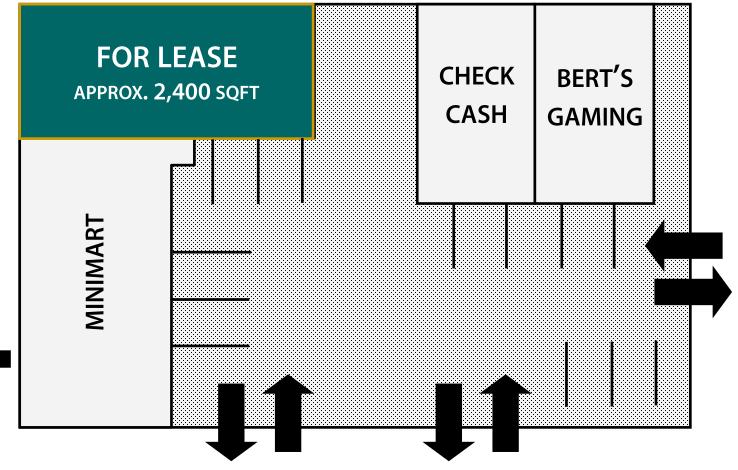

#### **FEATURES + AMENITIES**

- APPROX. 2,400 SQFT END-CAP 2ND GENERATION RESTAURANT SPACE AVAILABLE -- NO KEY MONEY!
- PERFECT OPPORTUNITY FOR QUICK-SERVE RESTAURANT
- RARE ONSITE HEAD IN PARKING
- ADJACENT TO BERT'S GAMING FACILITY + SUNRISE CHILDREN'S HOSPITAL
- BUSY SIGNALIZED INTERSECTION
- DENSE POPULATION DEMOGRAPHICS