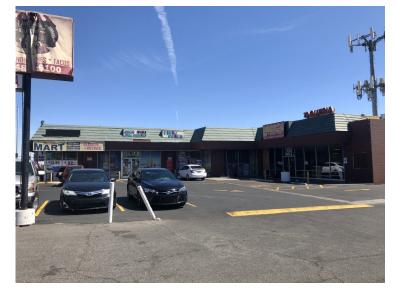

# **FOR LEASE**

2ND GENERATION RESTAURANT SPACE ADJACENT TO GAMING FACILITY



1195 E. DESERT INN ROAD | LAS VEGAS, NV 89109

SWC DESERT INN + MARYLAND

#### **FEATURES + AMENITIES**

- APPROX. 2,400 SQFT END-CAP 2ND GENERATION RESTAURANT SPACE AVAILABLE -- NO KEY MONEY!
- PERFECT OPPORTUNITY FOR QUICK-SERVE RESTAURANT
- RARE ONSITE HEAD IN PARKING
- ADJACENT TO BERT'S GAMING FACILITY + SUNRISE CHILDREN'S HOSPITAL
- BUSY SIGNALIZED INTERSECTION
- DENSE POPULATION DEMOGRAPHICS



**EXCLUSIVELY REPRESENTED BY** 

#### **JASON EHRENPREIS**

CA REAL ESTATE LIC #1741961 310.231.5213 JASON@CBM1.COM



#### **ADDITIONAL PHOTO**













## **INTERIOR PHOTO**





## INTERIOR PHOTO





## **INTERIOR PHOTO**







#### **DESERT INN ROAD**

JASON EHRENPREIS JASON@CBM1.COM



### **AERIAL PHOTO**

1195 E. DESERT INN ROAD | LAS VEGAS, NV 89109



JASON EHRENPREIS JASON@CBM1.COM