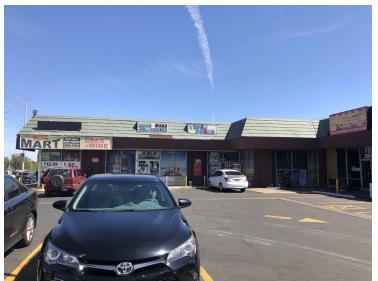

# **FOR LEASE**

2ND GENERATION RESTAURANT SPACE ADJACENT TO GAMING FACILITY



1195 E. DESERT INN ROAD | LAS VEGAS, NV 89109

SWC DESERT INN + MARYLAND

#### **FEATURES + AMENITIES**

- APPROX. 2,400 SQFT END-CAP 2ND GENERATION RESTAURANT SPACE AVAILABLE -- NO KEY MONEY!
- PERFECT OPPORTUNITY FOR QUICK-SERVE RESTAURANT
- RARE ONSITE HEAD IN PARKING
- ADJACENT TO BERT'S GAMING FACILITY + SUNRISE CHILDREN'S HOSPITAL
- BUSY SIGNALIZED INTERSECTION
- DENSE POPULATION DEMOGRAPHICS



**EXCLUSIVELY REPRESENTED BY** 

#### **JASON EHRENPREIS**

CA REAL ESTATE LIC #1741961 310.231.5213 JASON@CBM1.COM



#### **ADDITIONAL PHOTO**













## **INTERIOR PHOTO**





## INTERIOR PHOTO





## **INTERIOR PHOTO**







#### **DESERT INN ROAD**

JASON EHRENPREIS JASON@CBM1.COM



### **AERIAL PHOTO**

1195 E. DESERT INN ROAD | LAS VEGAS, NV 89109



JASON EHRENPREIS JASON@CBM1.COM