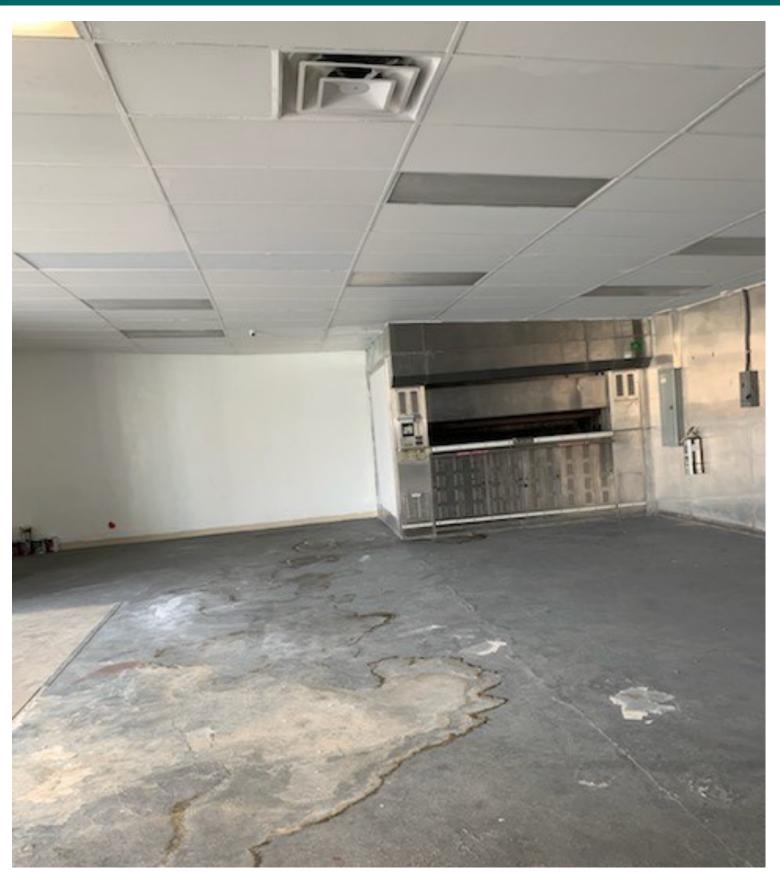

# **FOR LEASE**

2ND GENERATION RESTAURANT SPACE ADJACENT TO GAMING FACILITY



1195 E. DESERT INN ROAD | LAS VEGAS, NV 89109

SWC DESERT INN + MARYLAND

#### **FEATURES + AMENITIES**

- APPROX. 2,400 SQFT END-CAP 2ND GENERATION RESTAURANT SPACE AVAILABLE -- NO KEY MONEY!
- PERFECT OPPORTUNITY FOR QUICK-SERVE RESTAURANT
- RARE ONSITE HEAD IN PARKING
- ADJACENT TO BERT'S GAMING FACILITY + SUNRISE CHILDREN'S HOSPITAL
- BUSY SIGNALIZED INTERSECTION
- DENSE POPULATION DEMOGRAPHICS



**EXCLUSIVELY REPRESENTED BY** 

#### **JASON EHRENPREIS**

CA REAL ESTATE LIC #1741961 310.231.5213 JASON@CBM1.COM



#### **ADDITIONAL PHOTO**













## **INTERIOR PHOTO**





## INTERIOR PHOTO





## **INTERIOR PHOTO**







#### **DESERT INN ROAD**

JASON EHRENPREIS JASON@CBM1.COM



### **AERIAL PHOTO**

1195 E. DESERT INN ROAD | LAS VEGAS, NV 89109



JASON EHRENPREIS JASON@CBM1.COM