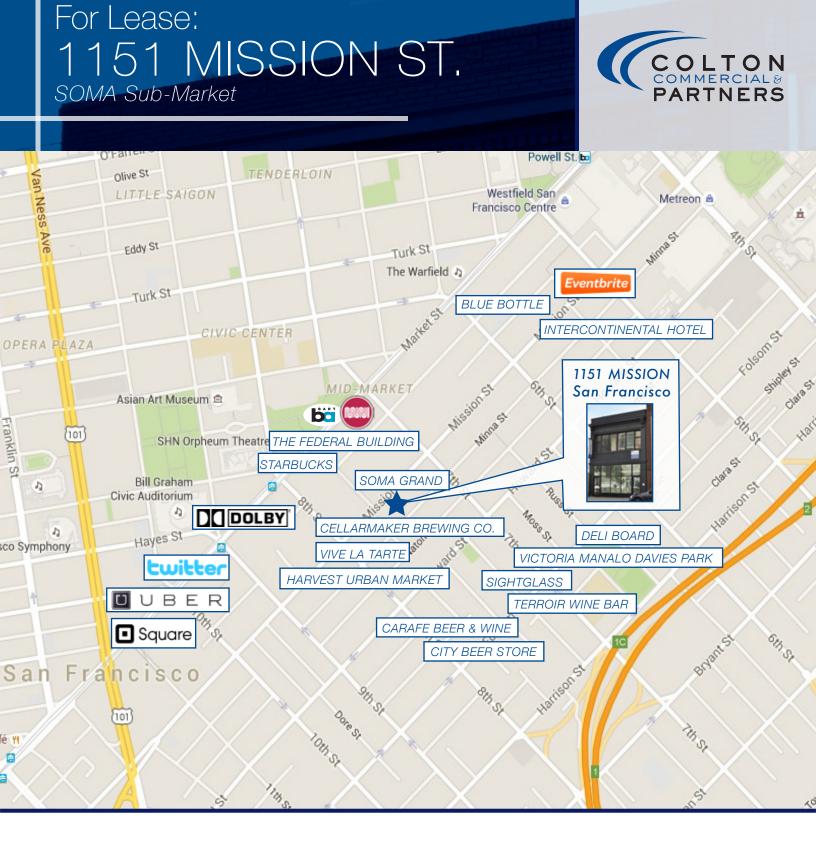

## FULL BUILDING OPPORTUNITY

#### Features:

- ★ Efficient Full Floors
- ★ Floors include 4,000 sf of basement storage
- ★ Excellent SOMA Location
- ★ Parking Across the Street
- ★ Close to BART
- ★ Local Ownership & Management