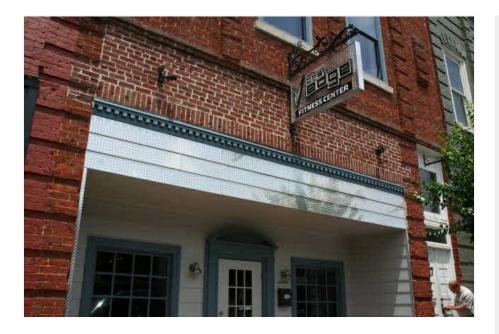

# **For Lease Former Edge Fitness**

199 N Main St, Rutherfordton, NC 28139

#### Price: \$8.28 /SF/Yr

This office was built in 1920 as a 2 story circa constructed of brick. The building has been partially renovated and plumbing, electric, and A/C were upgraded in 2007. The roof is approx 20 years old.

Available 1st floor Retail/office Space: approximately 2,000 sq ft total.

Dimensions: (25' X 80' ) Approx sq-ft for 1st floor is 2,000 & Approx sq-ft for 2nd floor is 1,400.

Parking: 4 reserved and 100+ public.

Versatile office/retail space located in busy downtown N. Main Street Rutherfordton with easy, level entry access.

2 Large restrooms with showers. 2 office/storage area's, as well as open floor space.

Easily accessible from I-40 to the north or Hwy 74 to the south. You're also only minutes from the nationally acclaimed Tryon International Equestrian Center.