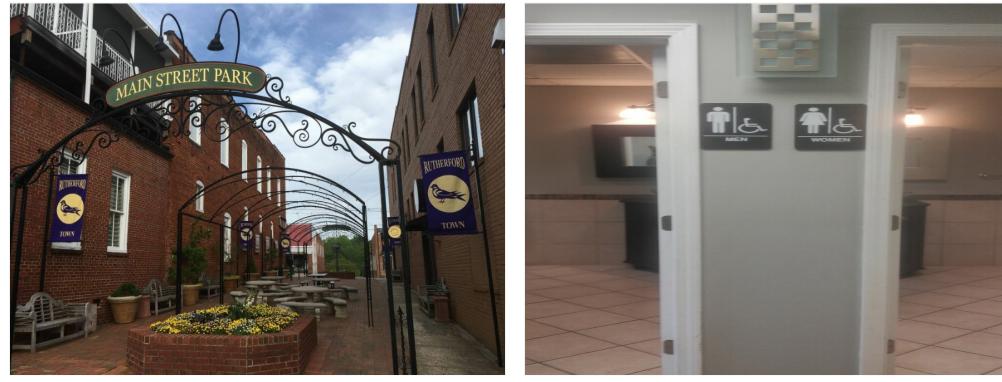

Versatile office/retail space located in busy downtown N. Main Street Rutherfordton with easy, level entry access.

2 Large restrooms with showers. 2 office/storage area's, as well as open floor space.

Easily accessible from I-40 to the north or Hwy 74 to the south. You're also only minutes from the nationally acclaimed Tryon International Equestrian Center.