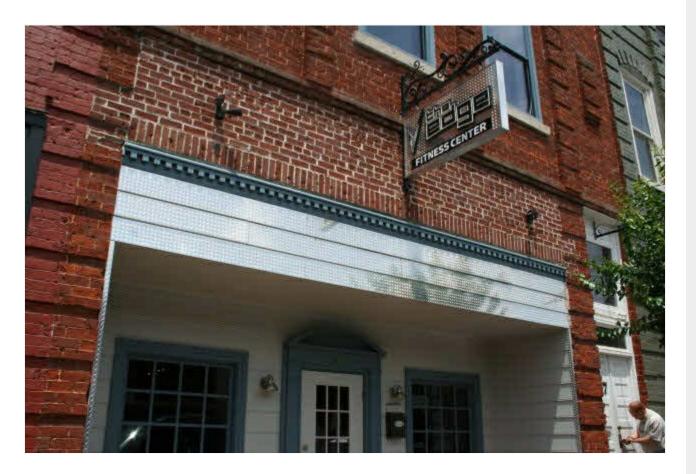

# **For Lease Former Edge Fitness**

199 N Main St, Rutherfordton, NC 28139

#### Price: \$8.28 /SF/Yr

This office was built in 1920 as a 2 story circa constructed of brick. The building has been partially renovated and plumbing, electric, and A/C were upgraded in 2007. The roof is approx 20 years old.

Available 1st floor Retail/office Space: approximately 2,000 sq ft total.

Dimensions: (25' X 80' ) Approx sq-ft for 1st floor is 2,000 & Approx sq-ft for 2nd floor is 1,400.

Parking: 4 reserved and 100+ public.

Versatile office/retail space located in busy downtown N. Main Street Rutherfordton with easy, level entry access.

2 Large restrooms with showers. 2 office/storage area's, as well as open floor space.

Easily accessible from I-40 to the north or Hwy 74 to the south. You're also only minutes from the nationally acclaimed Tryon International Equestrian Center.