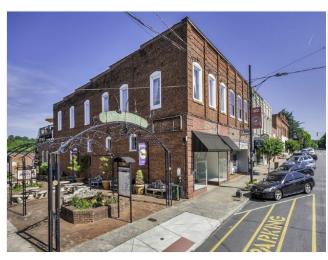

# **For Lease Former Edge Fitness**

199 N Main St, Rutherfordton, NC 28139

#### Price: \$8.28 /SF/Yr

This office was built in 1920 as a 2 story circa constructed of brick. The building has been partially renovated and plumbing, electric, and A/C were upgraded in 2007. The roof is approx 20 years old.

Available 1st floor Retail/office Space: approximately 2,000 sq ft total.

Dimensions: (25' X 80' ) Approx sq-ft for 1st floor is 2,000 & Approx sq-ft for 2nd floor is 1,400.

Parking: 4 reserved and 100+ public.

Versatile office/retail space located in busy downtown N. Main Street Rutherfordton with easy, level entry access.

2 Large restrooms with showers. 2 office/storage area's, as well as open floor space.

Easily accessible from I-40 to the north or Hwy 74 to the south. You're also only minutes from the nationally acclaimed Tryon International Equestrian Center.