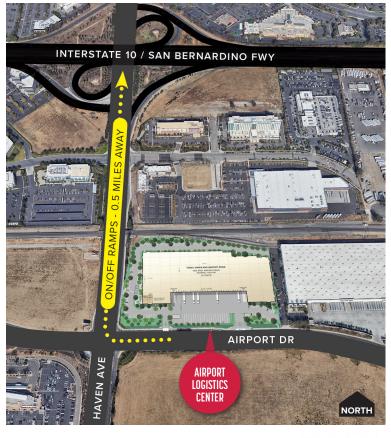

# FOR LEASE **±201,842 SF**

### AIRPORT LOGISTICS CENTER

3525 EAST AIRPORT DRIVE | ONTARIO, CA 91761