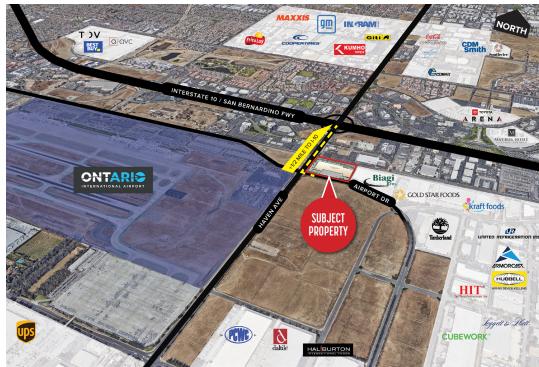

## FOR LEASE **±201,842 SF**

## AIRPORT LOGISTICS CENTER

3525 EAST AIRPORT DRIVE ONTARIO, CA 91761