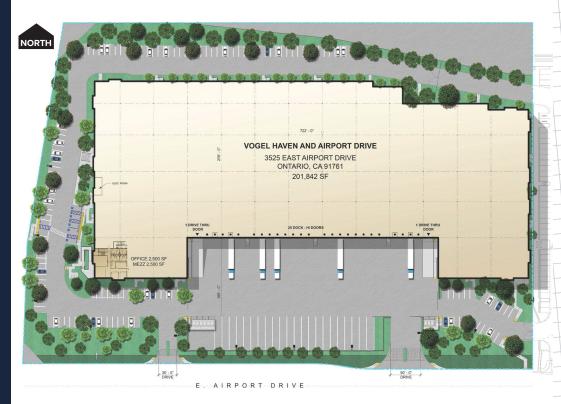

### PROPERTY HIGHLIGHTS

| <b>BUILDING AREA</b> | ±201,842 SF                                                                |
|----------------------|----------------------------------------------------------------------------|
| OFFICE AREAS         | ±5,000 SF HVAC OFFICE (2-STORY)                                            |
| DH DOORS             | 4 DH with 35,000LB HYDRAULIC PIT LEVELERS 21 DH with 35,000LB EDGE-OF-DOCK |
| GL DOORS             | 2 DOORS                                                                    |
| CLEAR HEIGHT         | 36' MINIMUM                                                                |
| BAY SPACING          | 60' X 52' TYPICAL BAY SPACING                                              |
| SLAB                 | 7" (@ 4,000 PSI)                                                           |
| CAR PARKING          | 140                                                                        |
| TRAILER STALLS       | 22 (45' TRAILERS)                                                          |
| SKYLIGHTS            | 3%                                                                         |
| SPRINKLER            | ESFR SPRINKLER SYSTEM (K-25)                                               |
| TRUCK COURT          | 185' WIDTH (ALL CONCRETE)                                                  |
| INSULATION           | WHITE SCRIM FOIL                                                           |
| LIGHTING             | TO SUIT                                                                    |
| POWER                | 2,000 AMP, 277/480 VOLTS (3,000A UGPS)                                     |