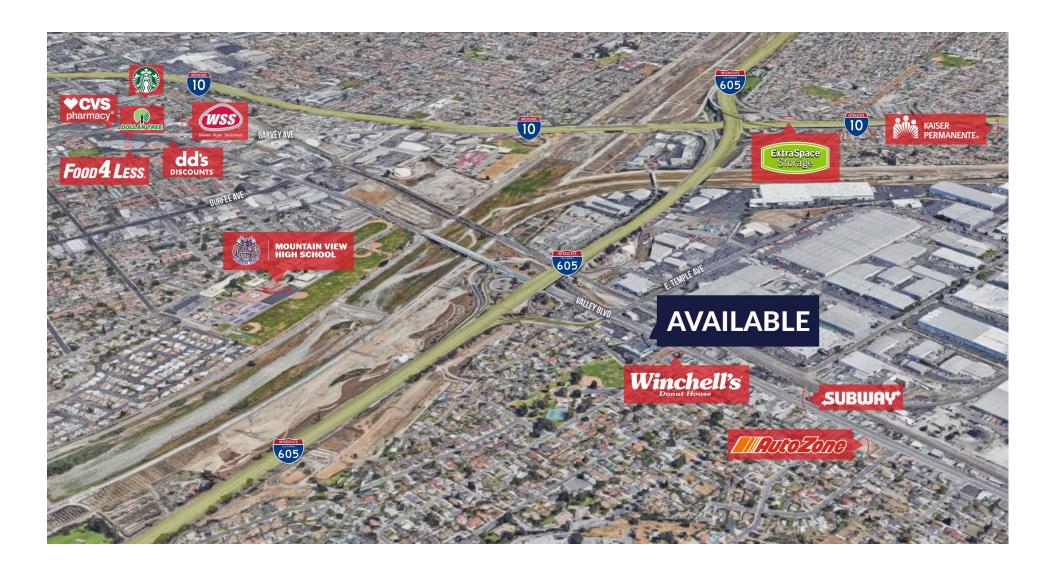

#### **AREA AMENITIES**

- Dense population demographic in the area
- High foot traffic
- Anchored by local favorite "Taco Nazo"
- Conveniently located near 605 Freeway
- ±50,000 traffic count

| DEMOS          | 1 mile               | 3 mile   | 5 mile   |
|----------------|----------------------|----------|----------|
| Population     | 16,122               | 218,823  | 489,657  |
| Avg. HH Income | \$86,601             | \$79,061 | \$91,050 |
| Daytime Pop.   | 12,728               | 173,300  | 393,271  |
| Traffic Count  | ±50,684 cars per day |          |          |