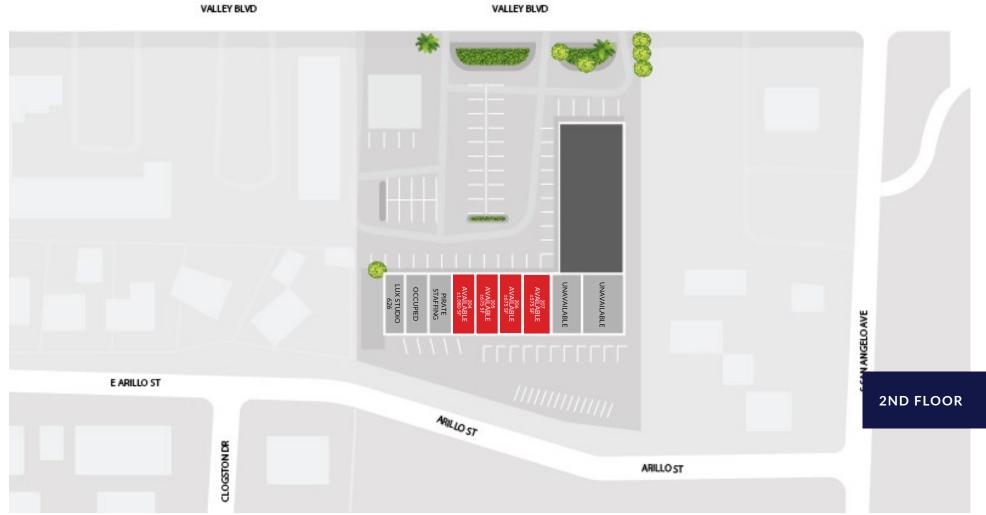

#### **PROPERTY FEATURES**

- Signage available
- Exterior lighting / roof recently remodeled
- Abundant parking available in the front and the back of the property
- Cannabis or cannabis-related operations are not permitted uses for the available spaces
- Lease rate does not include utilities, property expenses or building services