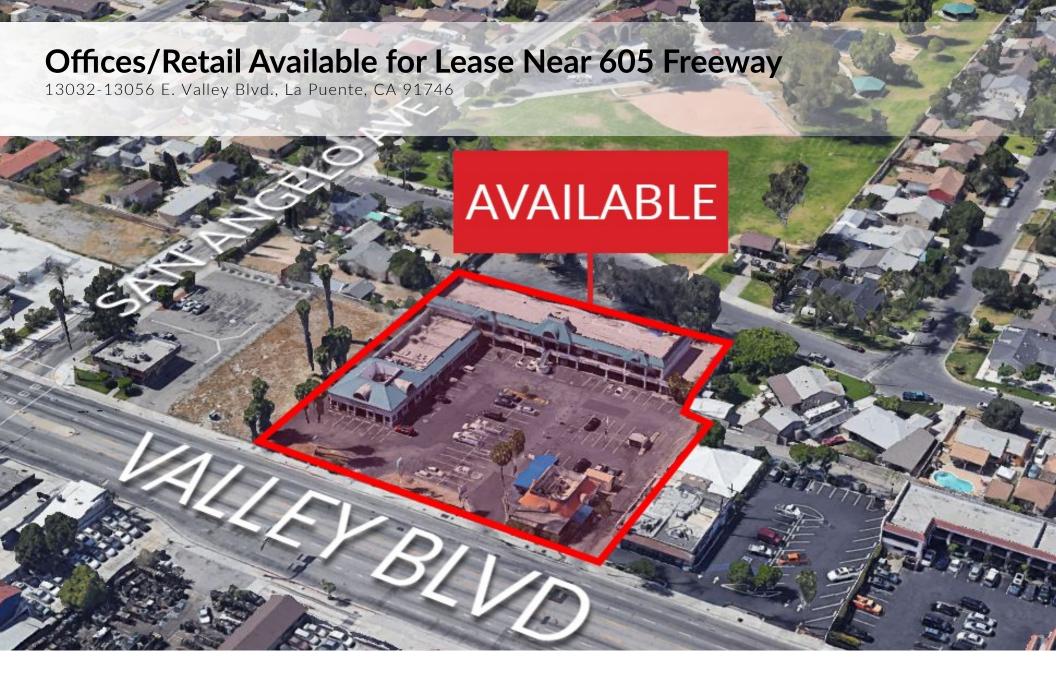

**JASON BRIGGS (818) 697-9365** 

jbriggs@illicre.com · DRE#02204046

13032-13056 E. Valley Blvd., La Puente, CA 91746

#### **PROPERTY FEATURES**

- Signage available
- Exterior lighting / roof recently remodeled
- Abundant parking available in the front and the back of the property
- Cannabis or cannabis-related operations are not permitted uses for the available spaces
- Lease rate does not include utilities, property expenses or building services

#### **AREA AMENITIES**

- Dense population demographic in the area
- High foot traffic
- Anchored by local favorite "Taco Nazo"
- Conveniently located near 605 Freeway
- ±50,000 traffic count

| DEMOS          | 1 mile               | 3 mile   | 5 mile   |
|----------------|----------------------|----------|----------|
| Population     | 16,122               | 218,823  | 489,657  |
| Avg. HH Income | \$86,601             | \$79,061 | \$91,050 |
| Daytime Pop.   | 12,728               | 173,300  | 393,271  |
| Traffic Count  | ±50,684 cars per day |          |          |