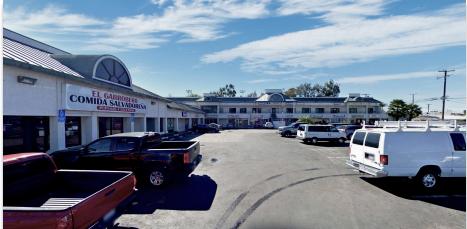

#### **PROPERTY FEATURES**

- Signage available
- Exterior lighting / roof recently remodeled
- Abundant parking available in the front and the back of the property
- Cannabis or cannabis-related operations are not permitted uses for the available spaces
- Lease rate does not include utilities, property expenses or building services

#### **AREA AMENITIES**

- Dense population demographic in the area
- High foot traffic
- Anchored by local favorite "Taco Nazo"
- Conveniently located near 605 Freeway
- ±50,000 traffic count

| DEMOS          | 1 mile               | 3 mile   | 5 mile   |
|----------------|----------------------|----------|----------|
| Population     | 16,122               | 218,823  | 489,657  |
| Avg. HH Income | \$86,601             | \$79,061 | \$91,050 |
| Daytime Pop.   | 12,728               | 173,300  | 393,271  |
| Traffic Count  | ±50,684 cars per day |          |          |