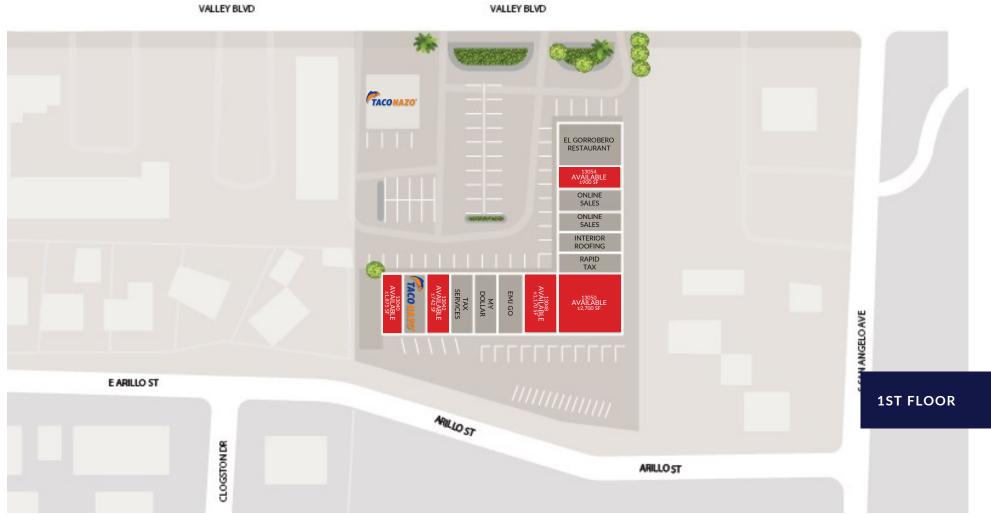

#### **PROPERTY FEATURES**

- Signage available
- Exterior lighting / roof recently remodeled
- Abundant parking available in the front and the back of the property
- Cannabis or cannabis-related operations are not permitted uses for the available spaces
- Lease rate does not include utilities, property expenses or building services

#### **AREA AMENITIES**

- Dense population demographic in the area
- High foot traffic
- Anchored by local favorite "Taco Nazo"
- Conveniently located near 605 Freeway
- ±50,000 traffic count

| DEMOS          | 1 mile               | 3 mile   | 5 mile   |
|----------------|----------------------|----------|----------|
| Population     | 16,122               | 218,823  | 489,657  |
| Avg. HH Income | \$86,601             | \$79,061 | \$91,050 |
| Daytime Pop.   | 12,728               | 173,300  | 393,271  |
| Traffic Count  | ±50,684 cars per day |          |          |