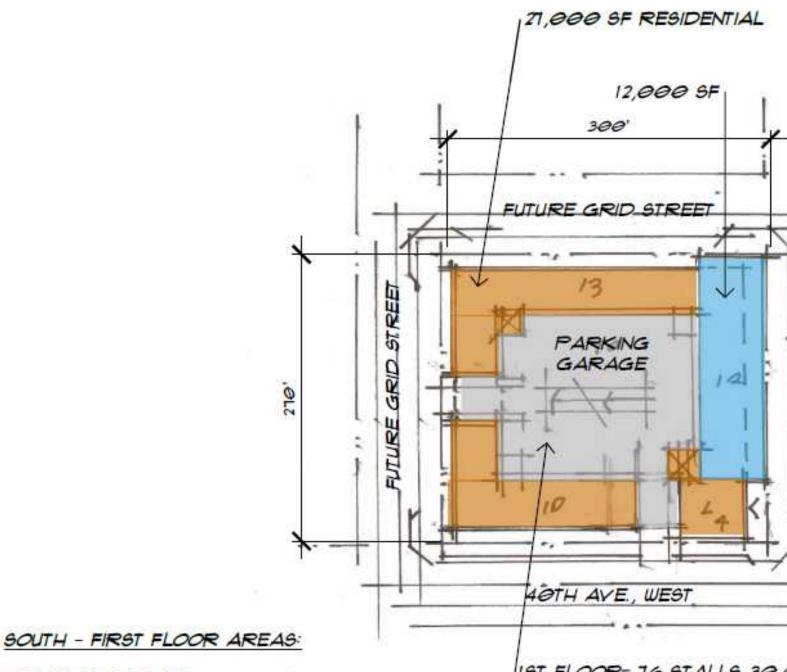

KOHLS

pe

RETAIL 12,000 SF RESIDENTIAL 21,000 SF GARAGE AND RAMP 51,000 SF TOTAL= 96,000 SF IST FLOOR- 16 STALLS 30,000 2ND FLOOR- 80 STALLS 21,000

B€

1987H 9T.

FIRST WESTERN

### SOUTH BUILDING: (8-STORY)

### 2ND-8TH FLOOR AREAS:

| SECOND FLOOR -  | 23,000 SF |
|-----------------|-----------|
| THIRD FLOOR -   | 47,000 SF |
| FOURTH FLOOR -  | 47,000 SF |
| FIFTH FLOOR -   | 47,000 SF |
| SIXTH FLOOR -   | 47,000 SF |
| SEVENTH FLOOR - | 47,000 SF |
| EIGHTH FLOOR -  | 47,000 SF |
|                 |           |