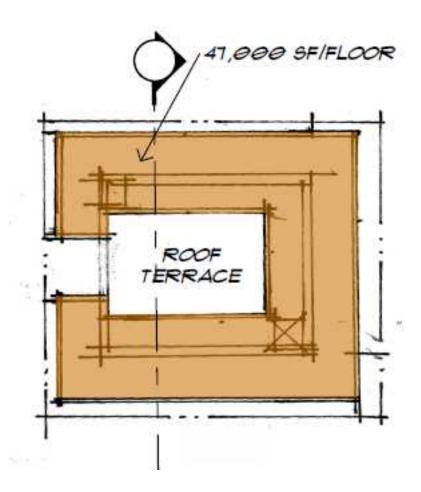

### 2ND-8TH FLOOR AREAS:

| SECOND FLOOR -  | 23,000 SF |
|-----------------|-----------|
| THIRD FLOOR -   | 47,000 SF |
| FOURTH FLOOR -  | 47,000 SF |
| FIFTH FLOOR -   | 47,000 SF |
| SIXTH FLOOR -   | 47,000 SF |
| SEVENTH FLOOR - | 47,000 SF |
| EIGHTH FLOOR -  | 47,000 SF |
|                 |           |