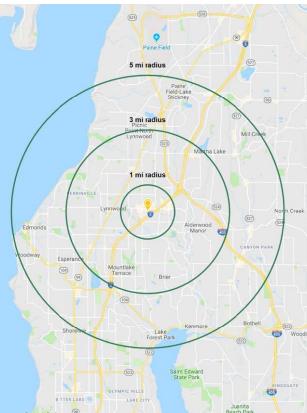

|              | Population | Average HH Income | Daytime Population |
|--------------|------------|-------------------|--------------------|
| Regis - 2018 |            |                   |                    |
| Mile 1       | 15,370     | \$75,683          | 19,727             |
|              |            |                   |                    |
| Mile 3       | 140,097    | \$99,264          | 93,658             |
|              |            |                   |                    |
| Mile 5       | 333,029    | \$108,062         | 202,280            |
|              |            |                   |                    |