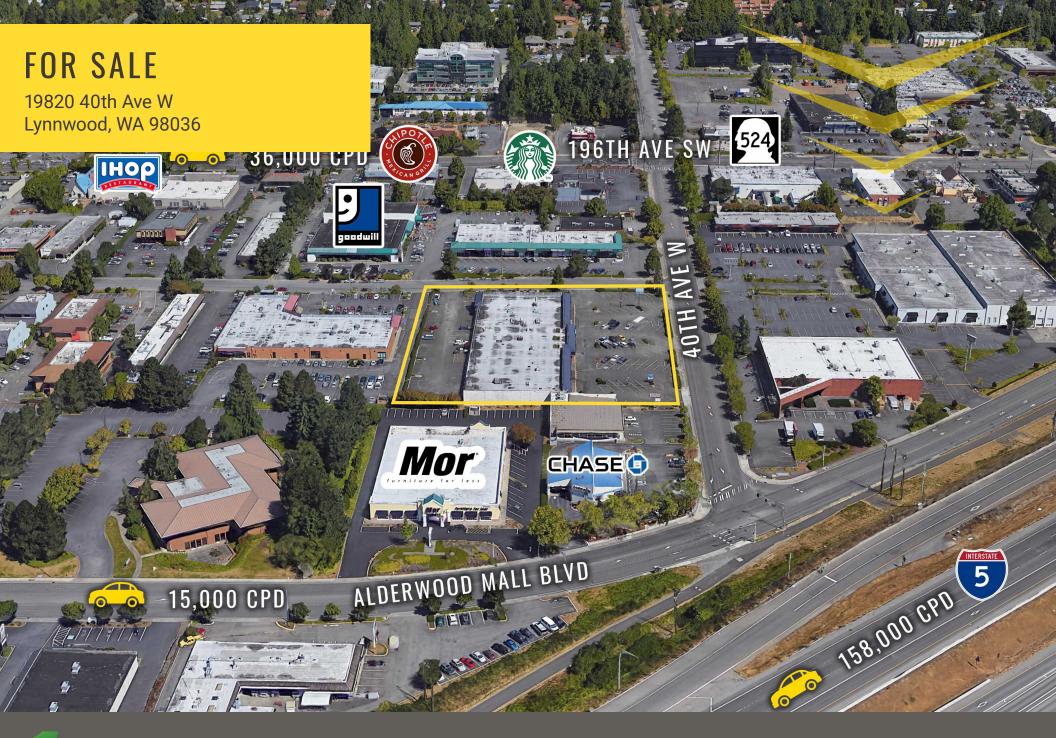

# LYNNWOOD REDEVELOPMENT SITE

First Western Properties—Tacoma Inc. | 253.472.0404 6402 Tacoma Mall Blvd, Tacoma, WA 98409 | fwp-inc.com

# 19820 40TH AVE W:

# LAND: 2.48 ACRES (108,029 SF) PRICE: \$10,500,000 **CURRENT NOI: \$359,045 CAP RATE: 3.42%** LAND PRICE: \$97.20 PSF

- Hotel / Multi-Family opportunity
- Per previously completed apartment analysis: 316 rooms
- Current building 31,976 SF
- Parcel # 00372600701310
- Moments from Alderwood Mall
- Close proximity to Lynnwood Convention Center
- Easy access to I-5 and I-405
- On the path of new light rail coming soon!