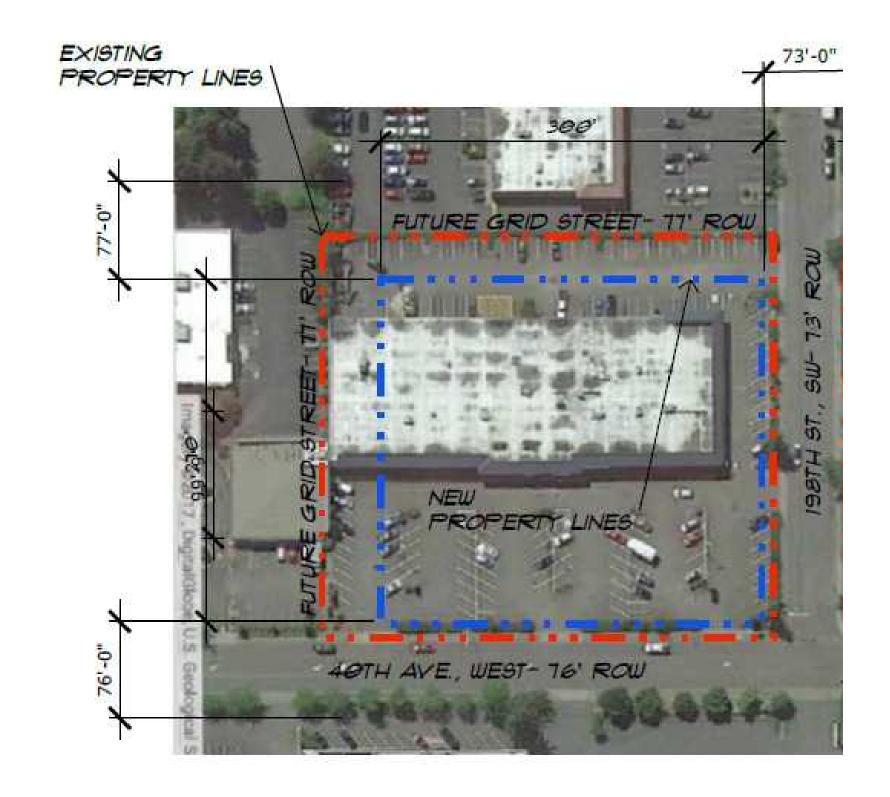

# LAND: 2.48 ACRES (108,029 SF) PRICE: \$10,500,000 **CURRENT NOI: \$359,045 CAP RATE: 3.42%** LAND PRICE: \$97.20 PSF

- Hotel / Multi-Family opportunity
- Per previously completed apartment analysis: 316 rooms
- Current building 31,976 SF
- Parcel # 00372600701310
- Moments from Alderwood Mall
- Close proximity to Lynnwood Convention Center
- Easy access to I-5 and I-405
- On the path of new light rail coming soon!

KOHLS

pe

RETAIL 12,000 SF RESIDENTIAL 21,000 SF GARAGE AND RAMP 51,000 SF TOTAL= 96,000 SF IST FLOOR- 16 STALLS 30,000 2ND FLOOR- 80 STALLS 21,000

B€

1987H 9T.

FIRST WESTERN