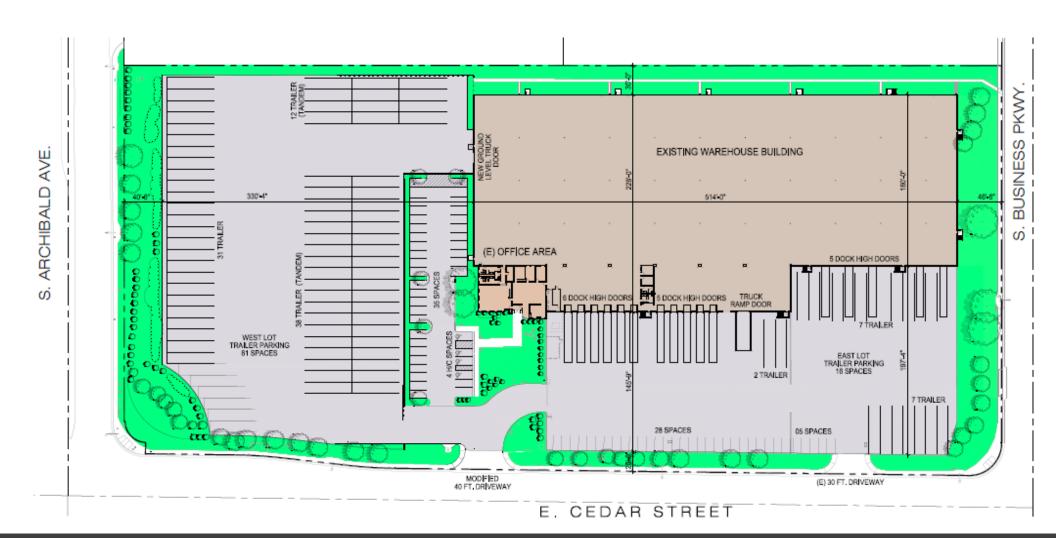

Trailer Parking Stalls
- ±17 Dock High Doors (Six (6) Recently Added) with Pit Levelers and Dock Seals
- 1 Ground Level Door
- 1 Grade Level Door
- 24' Minimum Clear Height at Perimeter
- Full Height Concrete Screen and Secured Yard Area (Fully Paved & Lit)
- ESFR Sprinkler System (K-25 Heads @ 15 PSI)
- 800 Amps of Power, 277/480 Volts (verify)
- ±72 Car Parking Stalls
- Building Rehab Nearing Completion
- Yard Construction Underway
- Deliverable April 2024 / May 2024

# 10000 00000

## FOR FURTHER INFORMATION, PLEASE CONTACT THE EXCLUSIVE AGENTS:

John Seoane, SIOR D • 909.373.2946 E • jseoane@lee-assoc.com DRE #01453455



Tom Walrich C • 214.906.9720 twalrich@lee-associates.com



# **Cedar Logistics Center** 2777 E. CEDAR STREET ONTARIO, CALIFORNIA

# ±108,642 SF

Property Site Plan



## FOR FURTHER INFORMATION, PLEASE CONTACT THE EXCLUSIVE AGENTS:

John Seoane, SIOR D • 909.373.2946 E • jseoane@lee-assoc.com DRE #01453455



Tom Walrich C • 214.906.9720 twalrich@lee-associates.com INSTITUTIONALLY DEVELOPED & OWNED BY: CenterPoint

All information is subject to verification and no liability for errors or omissions is assumed.