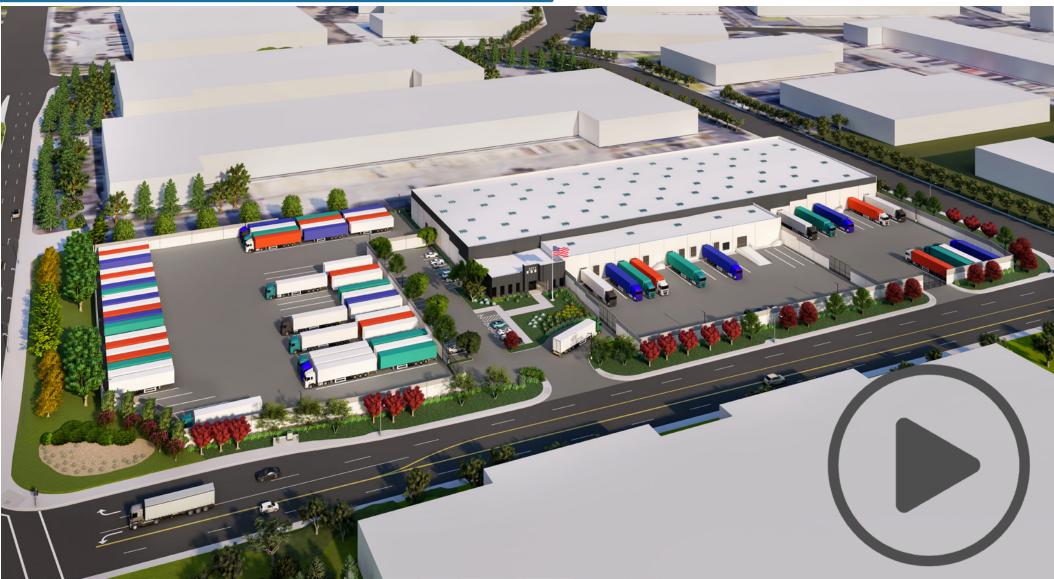

# ±108,642 SF

- ±108,642 Square Foot Industrial Building
- ±3,658 Square Feet of Office Space
- ±9.02 Acre Parcel of Land
- ±90 Trailer Parking Stalls
- ±17 Dock High Doors (Six (6) Recently Added) with Pit Levelers and Dock Seals
- 1 Ground Level Door
- 1 Grade Level Door
- 24' Minimum Clear Height at Perimeter
- Full Height Concrete Screen and Secured Yard Area (Fully Paved & Lit)
- ESFR Sprinkler System (K-25 Heads @ 15 PSI)
- 800 Amps of Power, 277/480 Volts (verify)
- ±72 Car Parking Stalls
- Building Rehab Nearing Completion
- Yard Construction Underway
- Deliverable April 2024 / May 2024