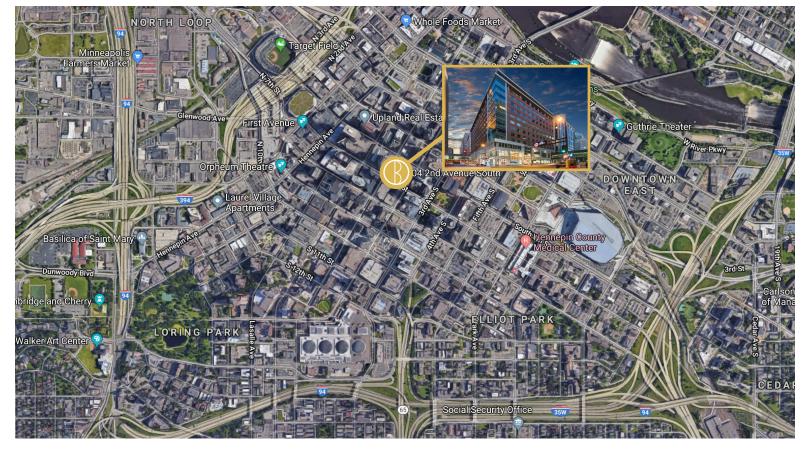

Baker Center is within walking distance of the city's most prominent sports, art, dining, and entertainment venues, most notably The Ordway, Target Field, Target Center, US Bank Stadium, The Guthrie, Walker Art Center, and Orchestra Hall.