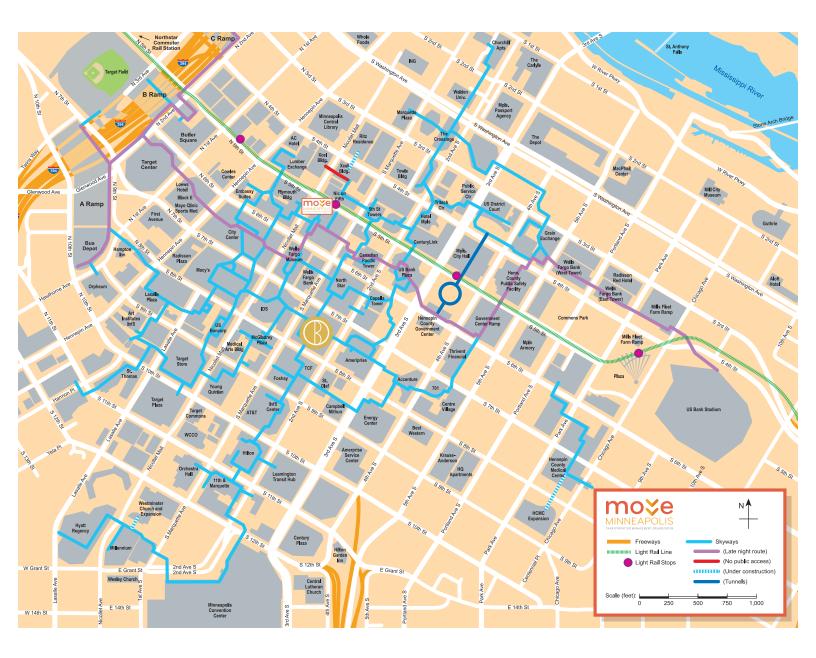

### **SKYWAY MAP**

#### **HIGHLIGHTS & FEATURES**

Light rail service access just two

blocks away

- Located in the center of downtown
  Minneapolis
- Over 3,400 parking stalls within a one block walk
- The skyway from IDS to Baker Center is the most heavily trafficked skyway in downtown Minneapolis
- Great glass lines
- Over 43,000 downtown residents