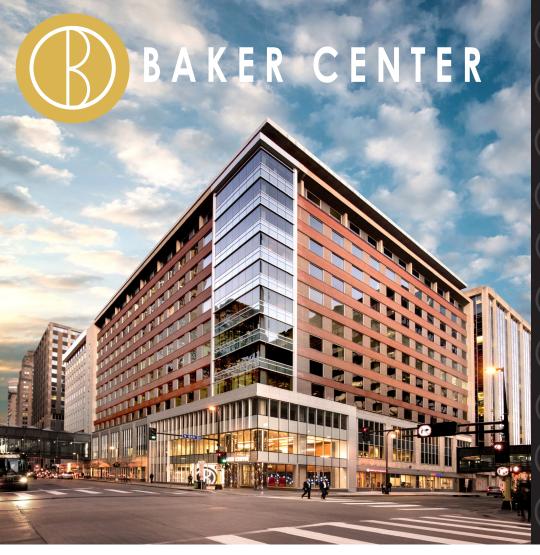

SKYWAY AND STREET LEVEL SPACE FOR LEASE IN DOWNTOWN MINNEAPOLIS

## A VARIETY OF SUITES RANGING IN SIZE FROM 490 SF - 12,909 SF

Located in the heart of downtown, Baker Center has the highest pedestrian traffic counts in the Minneapolis skyways. Availabilities include premier street level spaces on Marquette Avenue, 2nd Avenue, 7th and 8th Streets, as well as highly visible skyway level spaces perfect for retail and services business.