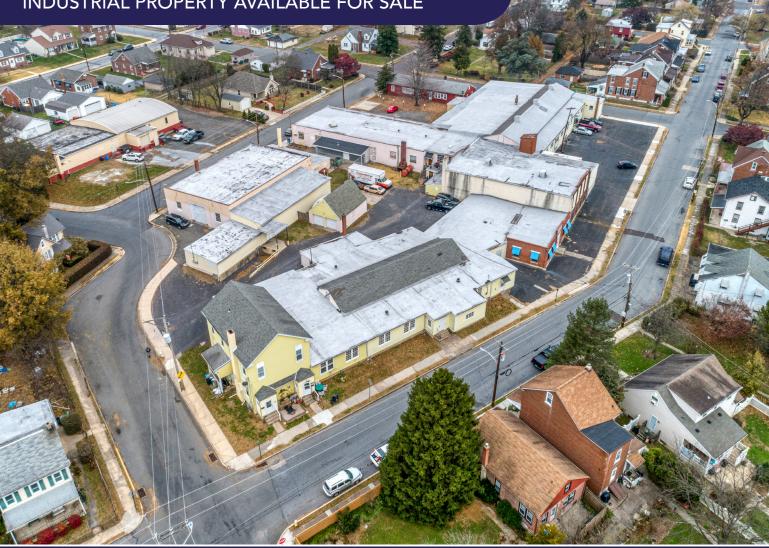

## 9-13 E. Race Street, Pottstown INDUSTRIAL PROPERTY AVAILABLE FOR SALE

\$1,400,000

- •+/- 66,000 total SF industrial property in West Pottgrove Twp.
- Multi-use buildings that encompass an entire municipal block.
- Approximately 90% leased with long term rentals
- Warehouse has large basement area that may provide additional lease space.
- Zoned R-3. Pemitted non-conforming use.
- Substantial off-street parking.
- A half mile from Routes 100 and 422.