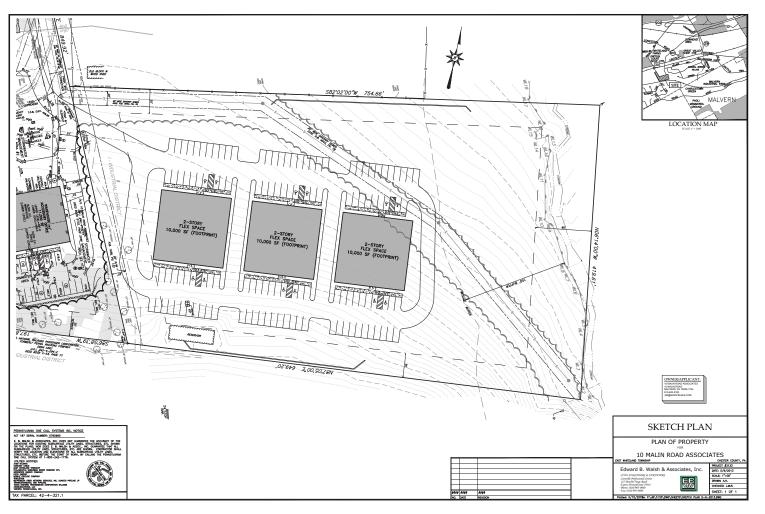

AVAILABLE FOR SALE
9 MALIN ROAD, MALVERN, PA 19355

PA Real Estate Broker #RB 066946



**JIM LEES** 

Jim@swopelees.com 610.429.0200

**NICOLE LYDDANE** 

Nicole@swopelees.com 610.429.0200

**NICK BRANTON** 

Nick@swopelees.com 610.429.0200



Available for Sale: \$675,000 6.23 Acre lot of Rare Industrial Ground In East Whiteland Township. Proposed Site Plans Available To Buyer. Accessible Route 30 Location at signalized intersection.

Please Note: One of the owners of this property is a PA licensed Real Estate Agent



9 Malin Road Sketch Plan 6.23 Acres With Proposed Flex Condos

## SWOPE

COMMERCIAL REAL ESTATE

**Contact for Details** 

610.429.0200

Information concerning this and all offerings is from sources deemed reliable, but no warranty is made as to the accuracy thereof and is submitted subject to errors, omissions, change of price or other conditions, prior sale or lease or withdrawal without notice.