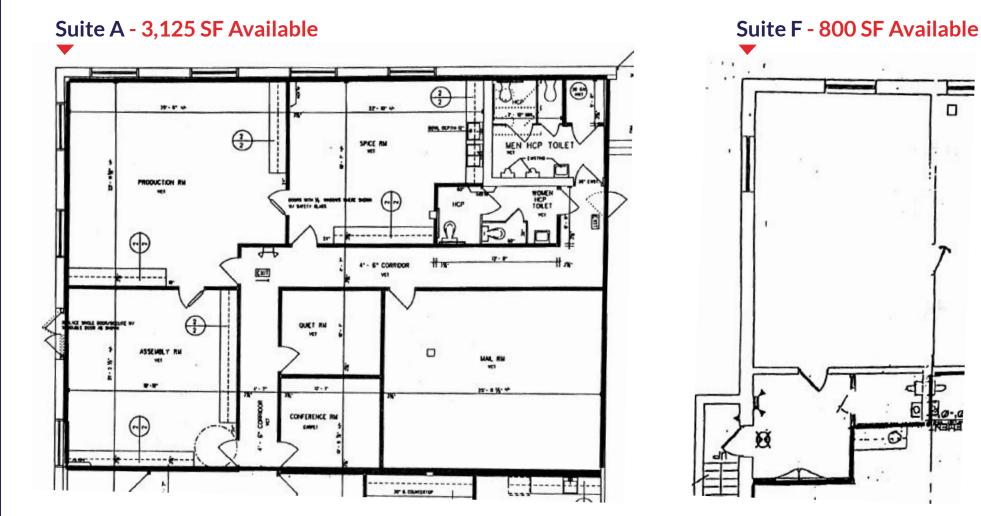

## **NICOLE LYDDANE**

Nicole@swopelees.com 610.429.0200 **NICK BRANTON** 

Nick@swopelees.com 610.429.0200

Available for Lease: \$13 SF/Year 3 Suites: 3,125 SF (Floor 1), 2,500 SF (Floor 1) and 800 SF (basement) Floor to Ceiling Windows, Flexible Floor Plans, Ample Parking, 3-Phase, 1400 Amp Power, Centralized Location, Newly Rezoned: Industrial Zoning District in East Whiteland Township.