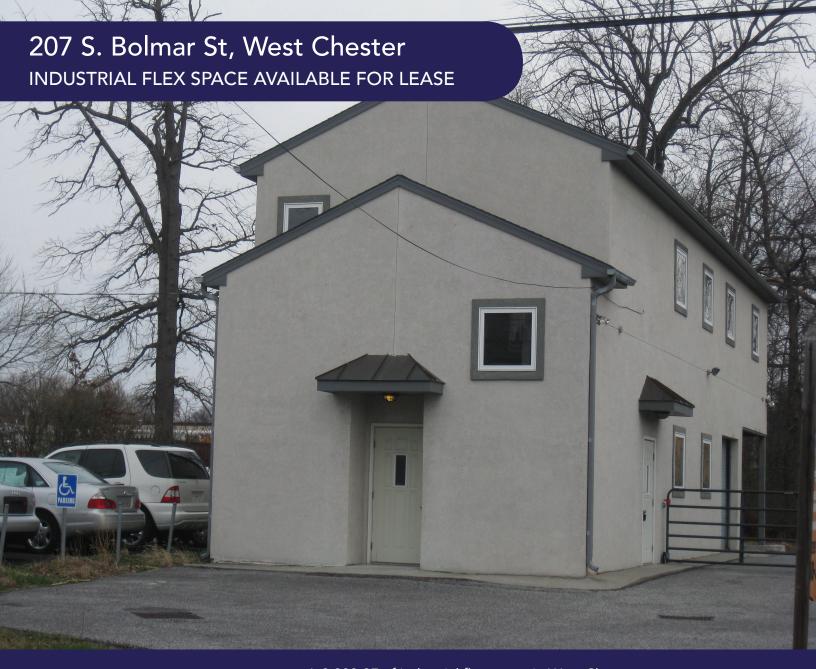

\$10.00/SF NNN

- •+/- 2,200 SF of industrial flex space in West Chester.
- $\bullet$  +/- 1,000 SF of temperature controlled warehouse space .
- +/- 1,200 SF of renovated office space on the 2nd floor
- Office space includes reception, 2 oversized offices, conference room and open workspace.
- Parking on site for up to 7 vehicles.
- Gated rear lot and access to 9 x 9 loading door.
- Conveniently located with easy access to Route 202