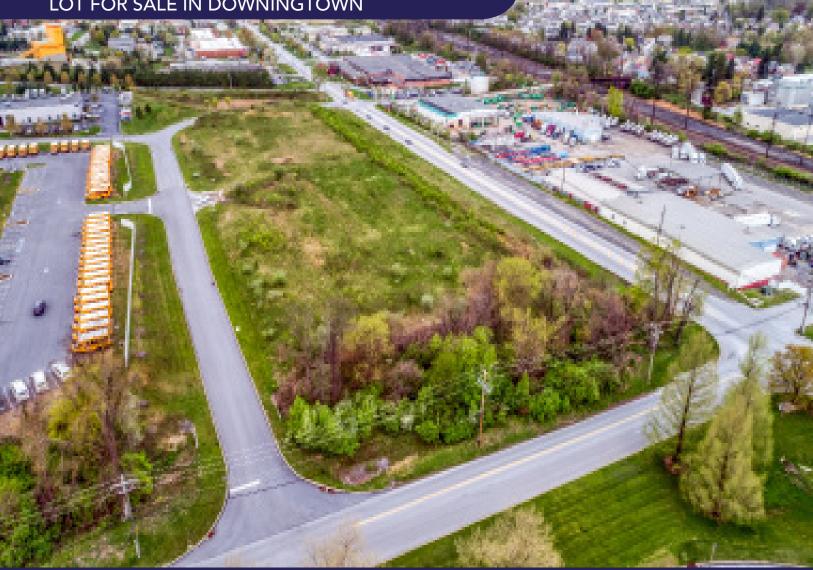

## S. Chestnut Street & Boot Road LOT FOR SALE IN DOWNINGTOWN

\$750,000

- One highly desirable industrial lot for sale in Downingtown.
- The lot occupies 4.1 acres.
- +/- 30,000 SF buildable space on the lot.
- Frontage on Boot Road with excellent visibility.
- Immediate access to Boot Road/322/Rt. 30 Bypass.
- I-1 Zoning in East Caln Township.
- Contact Nicole Lyddane or Jim Lees at 610-420-0200