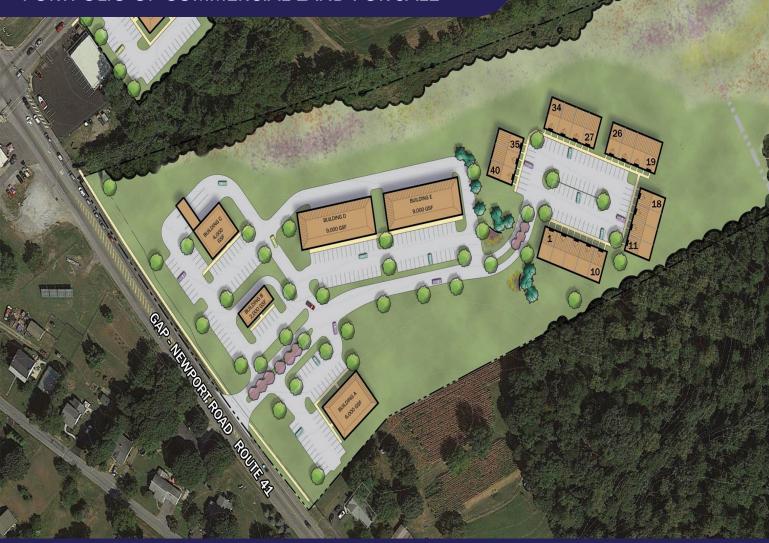

## 3183 Limestone Rd & Gap Newport Pk PORTFOLIO OF COMMERCIAL LAND FOR SALE

\$975,000

- •+/- 16.1 Total Acres of Commercially Zoned Land
- Frontage on Route 10 & Gap Newport Road
- Located in West Fallowfield Township
- Sketch Plans For Mixed Use, Retail or Residential Available
- Excellent Devlopment Opportunity
- Great Highway Access