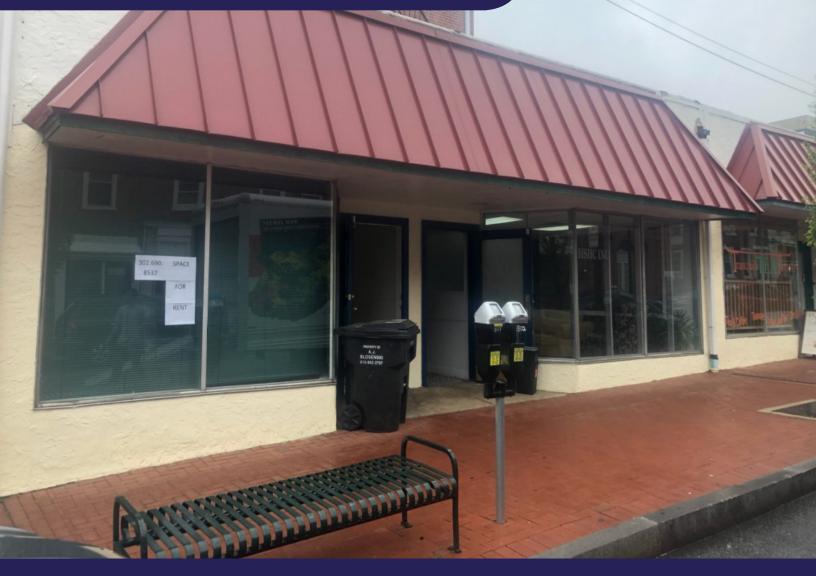

## 129-131 N. Church St., West Chester OFFICE/RETAIL AVAILABLE FOR SUBLEASE

\$12.00/SF Plus Utilities

- •+/- 1,250 SF of office/retail space available for sublease.
- Prime retail/office space in the heart of Downtown West Chester.
- Large open windows provide abundant natural light & great visibility.
- Parking garages within walking distance & street parking also available.
- Multiple amenities within walking distance.