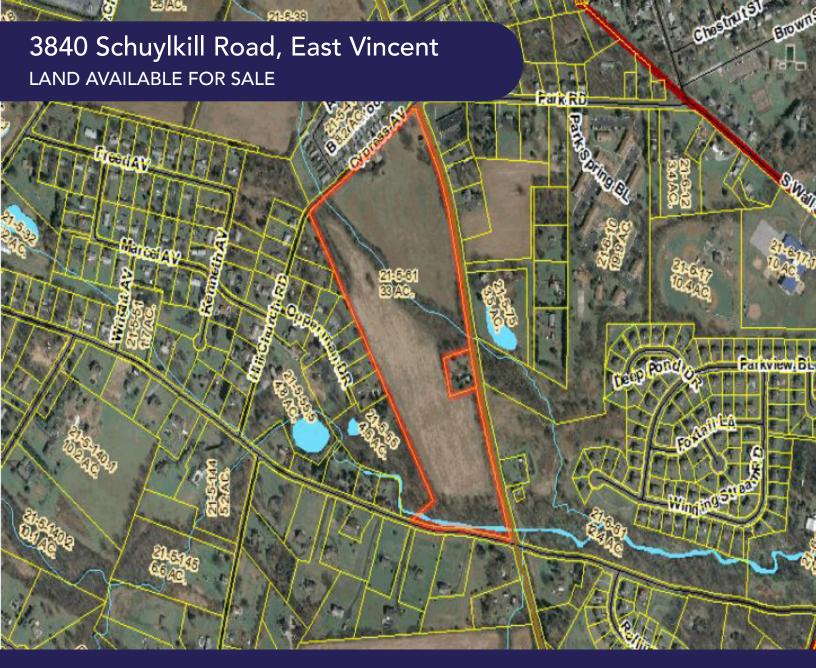

\$999,000

- •+/- 35 acre commercial property in East Vincent Township
- Road frontage on 3 sides.
- Public water and sewer available
- General commercial zoning with numerous permitted uses including retail, office, shops and restaurants.
- Surrounded by residential development. (15,085 VPD)
- Average household income is \$105,000.