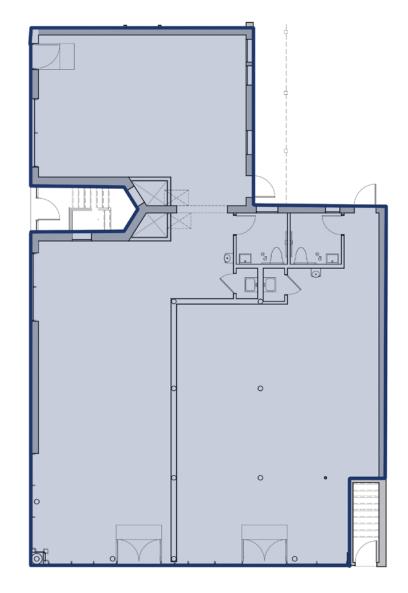

#### **SPACE AVAILABLE**

3,030 SF

#### **SITE SUMMARY**

- 3,030 square feet available, located at the intersection of Broadway St (17,500 ADT) and W. Foster Ave (16,000 ADT) in Edgewater
- Uptown is a neighborhood thriving with recent developments including 5050 N. Broadway, 1137 W. Foster, and the redevelopment of the Uptown Theatre\*
- Conveniently located between the Argyle and Berwyn CTA Red Line "L" train stations and shadow anchored by PetSmart