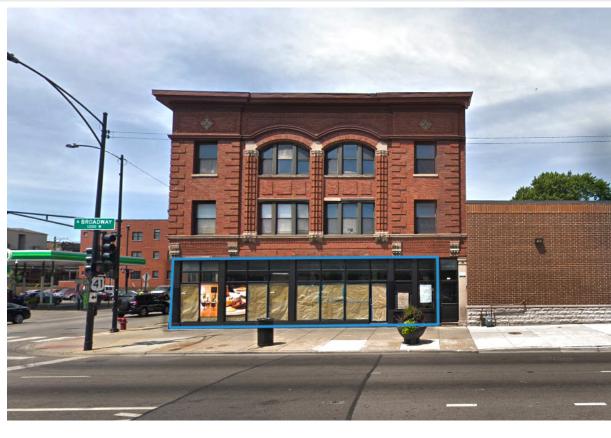

#### **SPACE AVAILABLE**

3,030 SF

#### **SITE SUMMARY**

- 3,030 square feet available, located at the intersection of Broadway St (17,500 ADT) and W. Foster Ave (16,000 ADT) in Edgewater
- Uptown is a neighborhood thriving with recent developments including 5050 N. Broadway, 1137 W. Foster, and the redevelopment of the Uptown Theatre\*
- Conveniently located between the Argyle and Berwyn CTA Red Line "L" train stations and shadow anchored by PetSmart