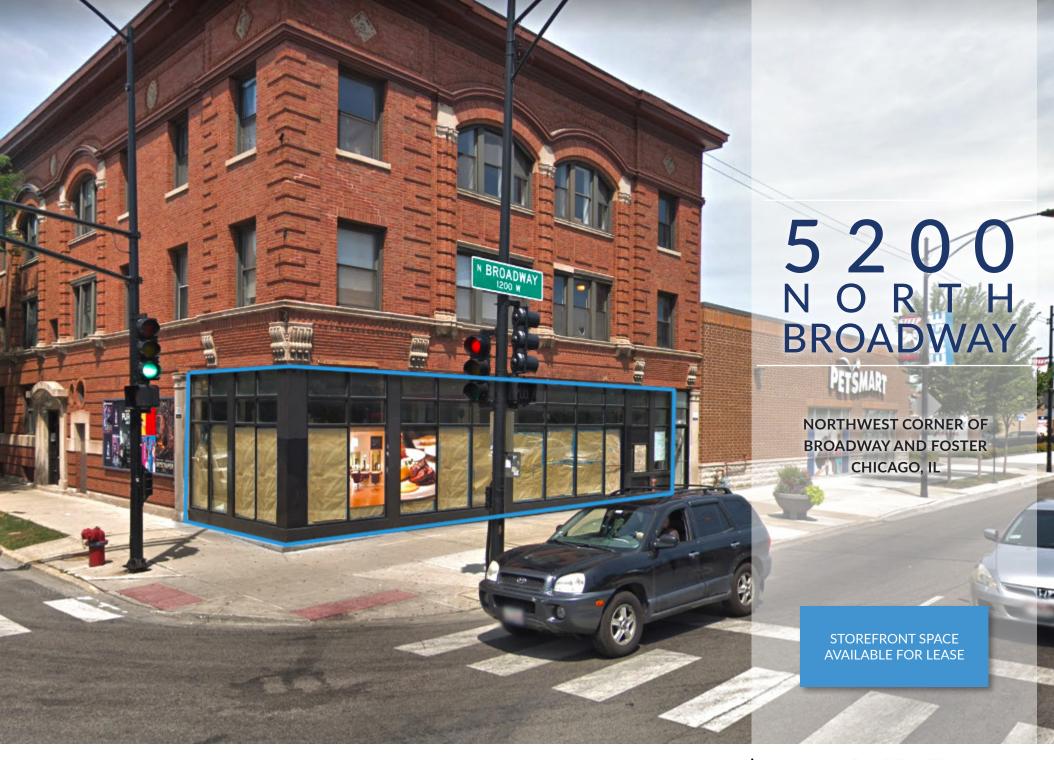

### EDGEWATER STOREFRONT AVAILABLE FOR LEASE

## 5200 NORTH BROADWAY

Northwest corner of Broadway & Foster | Chicago, IL

#### **SPACE AVAILABLE**

3,030 SF

#### **SITE SUMMARY**

- 3,030 square feet available, located at the intersection of Broadway St (17,500 ADT) and W. Foster Ave (16,000 ADT) in Edgewater
- Uptown is a neighborhood thriving with recent developments including 5050 N. Broadway, 1137 W. Foster, and the redevelopment of the Uptown Theatre\*
- Conveniently located between the Argyle and Berwyn CTA Red Line "L" train stations and shadow anchored by PetSmart