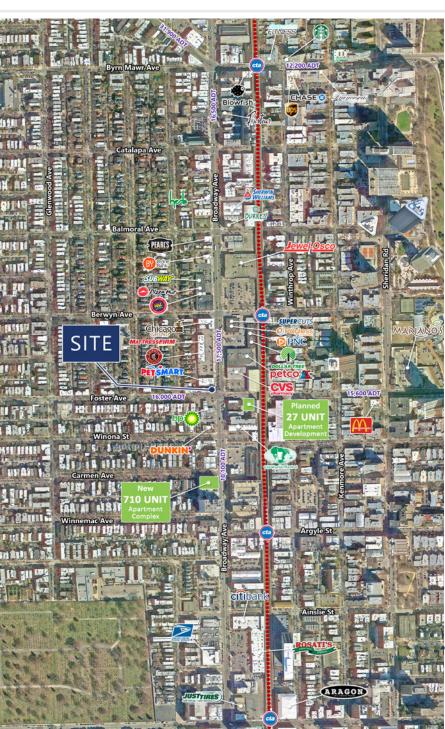

# SITE

#### **SITE SUMMARY**

- 3,030 square feet available, located at the intersection of Broadway St (17,500 ADT) and W. Foster Ave (16,000 ADT) in Edgewater
- Uptown is a neighborhood thriving with recent developments including 5050 N. Broadway, 1137 W. Foster, and the redevelopment of the Uptown Theatre\*
- Conveniently located between the Argyle and Berwyn CTA Red Line "L" train stations and shadow anchored by PetSmart

#### **AREA TENANTS**

#### **RECENT NEWS\***

- Plan to bring 700 apartments to single Uptown block moves forward
- CEDARst Companies closes on new property at Broadway and Foster
- Uptown Theatre will be restored

| POPULATION DENSITY | 29,191   | ½ Mile |
|--------------------|----------|--------|
|                    | 80,908   | 1 Mile |
|                    | 222,047  | 2 Mile |
| DAYTIME EMPLOYMENT | 6,522    | ½ Mile |
|                    | 19,148   | 1 Mile |
|                    | 46,090   | 2 Mile |
| AVERAGE HH INCOME  | \$71,549 | ½ Mile |
|                    | \$72,045 | 1 Mile |
|                    | \$78,716 | 2 Mile |