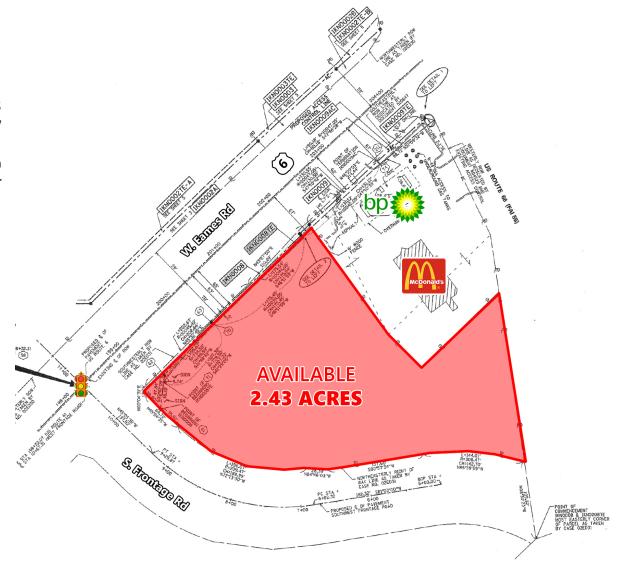

## LAND AVAILABLE

**2.43 ACRES** 

## **SITE SUMMARY**

- This site is located just west of the full interchange of I-55 and US-6. I-55 draws both Chicagoland metro and SW downstate smaller markets
- In addition, it shadows McDonalds/BP Combo Store and a new Thornton's Fuel Center feeding off of both passenger and truck traffic traveling between Chicago and St. Louis