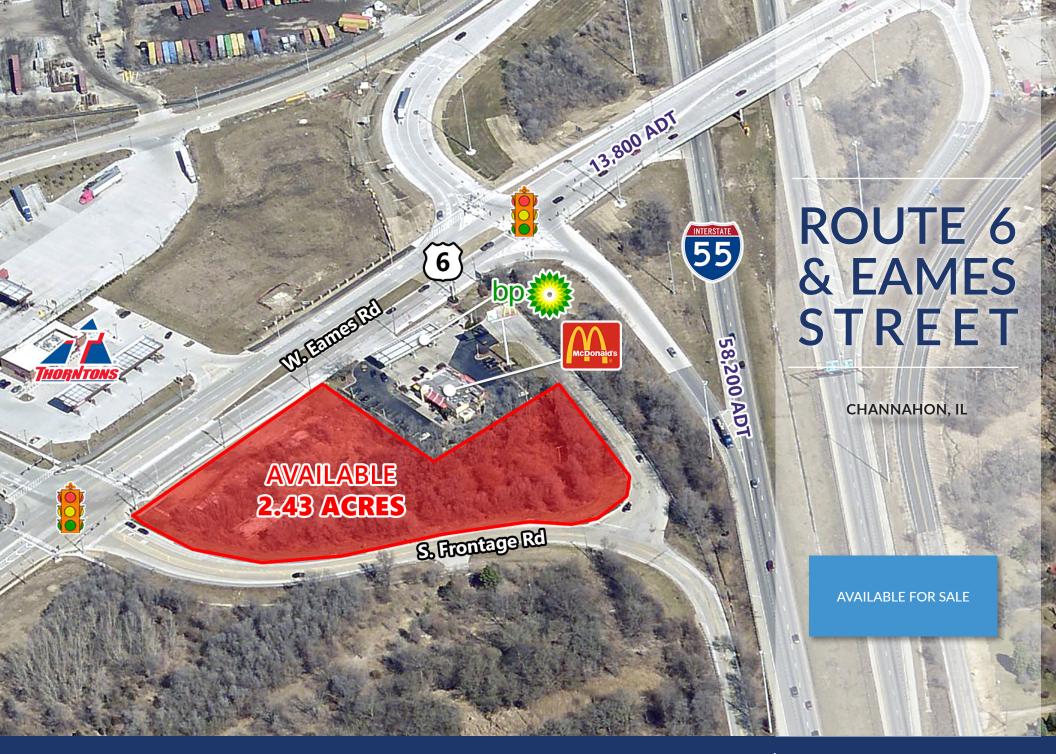

## **AVAILABLE FOR SALE**

## **ROUTE 6 & EAMES STREET**

Channahon, IL

## LAND AVAILABLE

**2.43 ACRES** 

## **SITE SUMMARY**

- This site is located just west of the full interchange of I-55 and US-6. I-55 draws both Chicagoland metro and SW downstate smaller markets
- In addition, it shadows McDonalds/BP Combo Store and a new Thornton's Fuel Center feeding off of both passenger and truck traffic traveling between Chicago and St. Louis