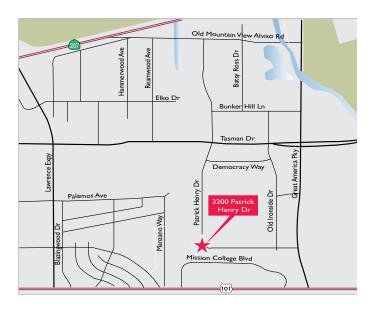

## 3200 Patrick Henry Drive, 1st & 2nd Floor, Santa Clara









## **ROLLING 6-MONTH TERMS @ REASONABLE RATES**



±11,500, ±16,250, ±28,250 Square Feet Available

Newmark Knight Frank

#### JEFF RAMIREZ

Sr. Managing Director 408.982.8423 jramirez@ngkf.com CA RE License #00964359

#### **GABE REGALADO**

### 3200 Patrick Henry Drive, 1st & 2nd Floor, Santa Clara

### **Property Highlights**



- Rolling 6-month terms @ reasonable rates
- Furniture Available
- Walk to Light Rail
- Lunch Room
- Labs
- Warehouse
- Hotel & Restaurants Nearby
- · Near to Levi's Stadium
- Two-Story, Free Standing Building

CA RE License #02008286

Call to Tour



## 3200 Patrick Henry Drive, 1st Floor, Santa Clara

### 1st Floor Plan



#### JEFF RAMIREZ

Sr. Managing Director 408.982.8423 jramirez@ngkf.com CA RE License #00964359

#### GABE REGALADO



## 3200 Patrick Henry Drive, 2nd Floor, Santa Clara

### 2nd Floor Plan



#### JEFF RAMIREZ

Sr. Managing Director 408.982.8423 jramirez@ngkf.com CA RE License #00964359

#### **GABE REGALADO**



## 3200 Patrick Henry Drive, 1st & 2nd Floor, Santa Clara

### **Amenities Map**



#### JEFF RAMIREZ

Sr. Managing Director 408.982.8423 jramirez@ngkf.co