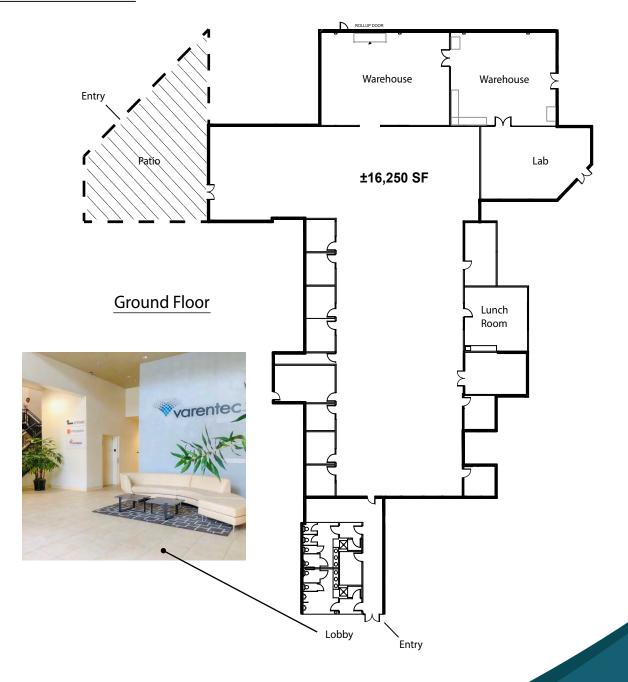

## 3200 Patrick Henry Drive, 1st & 2nd Floor, Santa Clara









## **ROLLING 6-MONTH TERMS @ REASONABLE RATES**



±11,500, ±16,250, ±28,250 Square Feet Available

Newmark Knight Frank

#### JEFF RAMIREZ

Sr. Managing Director 408.982.8423 jramirez@ngkf.com CA RE License #00964359

#### **GABE REGALADO**

### 3200 Patrick Henry Drive, 1st & 2nd Floor, Santa Clara

### **Property Highlights**



- Rolling 6-month terms @ reasonable rates
- Furniture Available
- Walk to Light Rail
- Lunch Room
- Labs
- Warehouse
- Hotel & Restaurants Nearby
- · Near to Levi's Stadium
- Two-Story, Free Standing Building

CA RE License #02008286

Call to Tour



## 3200 Patrick Henry Drive, 1st Floor, Santa Clara

### 1st Floor Plan



#### JEFF RAMIREZ

Sr. Managing Director 408.982.8423 jramirez@ngkf.com CA RE License #00964359

#### GABE REGALADO



## 3200 Patrick Henry Drive, 2nd Floor, Santa Clara

### 2nd Floor Plan



#### JEFF RAMIREZ

Sr. Managing Director 408.982.8423 jramirez@ngkf.com CA RE License #00964359

#### **GABE REGALADO**



## 3200 Patrick Henry Drive, 1st & 2nd Floor, Santa Clara

### **Amenities Map**



#### JEFF RAMIREZ

Sr. Managing Director 408.982.8423 jramirez@ngkf.com CA RE License #00964359

#### **GABE REGALADO**



## 3200 Patrick Henry Drive, 1st & 2nd Floor, Santa Clara

#### RESTAURANTS

- I. Birks 3965 Freedom Circle Santa Clara
- Pedro's 3935 Freedom Circle Santa Clara
- Piatti
   3901 Rivermark Plaza
   Santa Clara
- 4. Bennigans 4050 Great American Parkway Santa Clara
- Noah's