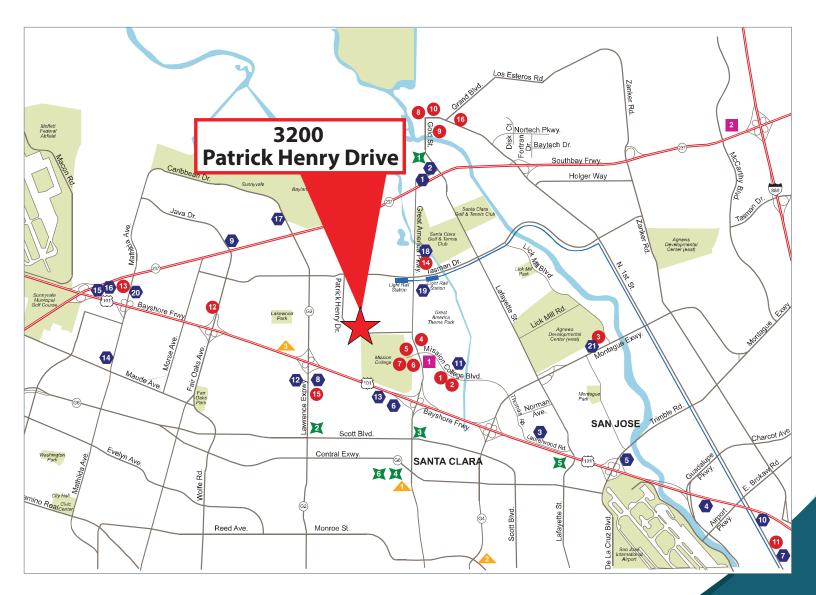

### **Amenities Map**

#### RESTAURANTS

- I. Birks 3965 Freedom Circle Santa Clara
- Pedro's 3935 Freedom Circle Santa Clara
- Piatti
   3901 Rivermark Plaza
   Santa Clara
- 4. Bennigans 4050 Great American Parkway Santa Clara
- Noah's Bagel 3134 Mission College Boulevard Santa Clara
- Starbucks
   3113 Mission College Boulevard
   Santa Clara
- 7. Mexicali Grill
  3149 Mission College Boulevard
  Santa Clara
- Vah's Restaurant
   1513 Taylor Street
   San Jose
- Maria Elena's 1090 Gold Street Santa Clara
- Ernie's Fiesta.
   1130 Taylor Street
   San Jose
- Marina Seafood Grotto 995 Elizabeth Street San Jose
- Lion & Compass
   1025 N. Fair Oaks Avenue Sunnyvale

- Cattlemen's Restaurant
   502 Ross Drive
   Sunnyvale
- Chef Lee Chinese Restaurant 10.
   Il 15 Taman Drive
   Sunnyale
- Rositas Mexican Cafe 5168 N. First Street San Jose

#### HOTELS

- I. Aloft Hotel 1001 America Center Court San Jose
- Extended Stay America.
   2131 Gold Street
   San Jose
- Biltmore Hotel and Suites 2151 Laurehwood Santa Clara
- 4. Double Tree Hotel 2050 Gateway Place San lose
- Homewood Suites 10 W/Trimble Road San Jose
- Embassy Suites Hotel
   2885 Lakeside Drive
   Santa Clara
- Executive Inn 1310 N. First Street San Jose
- Hilton Inn Sunnyvale 1250 Lakeside Drive Sunnyvale

- Homestead Village Guest Studio 2151 Laurelwood Road Santa Clara
- Hyatt
   1740 N. First Street
   San jose
- Marriott Santa Clara
   2700 Mission College Boulevard
   Santa Clara
- Marriott Residence Inn 1080 Stewart Drive Sunnyale
- Marriott Residence Inn 750 Lakeside Drive Sunnyvale
- Silicon Valley Inn & Suites 600 N. Mathida Avenue Summale
- Summerfield Suites Hotel 900 Hamin Court Sunnyale
- Sundowner Inn 504 Ross Drive Sunnyale
- Wyndam Garden
   1300 Chosapeake Terrace
  Sunnyelle
- Westin Santa Clara
   Great America Parlovay
   Santa Clara
- Hilton Santa Clara
   4949 Great America Parloway
   Santa Clara
- Sierra Suites
   3915 Rivermark Plaza
   Santa Clara

#### HEALTH CLUBS

- I. Silicon Valley Club San Jose
- 24 Hour Fitness
   1211 E. Arquez Avenue Sunnyvale
- Decathlon Club 3250 Central Expressway Santa Clara
- City Beach Sports Club 2911 Mead Avenue Santa Clara
- Gold's Gym
   1900 Duane Avenue
   Santa Clara
- Planet Granite Rock Climbing 2901 Mead Avenue Santa Clara

#### SHOPPING CENTERS

- Mercado Santa Clara Mission College Boulevard Santa Clara
- McCarthy Retail Center Mibitas

#### CHILD CARE

- California Young World
   2901 Mead Avenue
   Santa Clara
- California Young World 777 San Miguel Avenue Sunnyvale
- 3. Rainbow Pre-School 878 Lakewood Sunnyvake

The distributor of this communication is performing acts for which a real estate license is required. The information contained herein has been obtained from sources deemed reliable but has not been verified and no guarantee, warranty or representation, either express or implied, is made with respect to such information. Terms of sale or lease and availability are subject to change or withdrawal without notice.