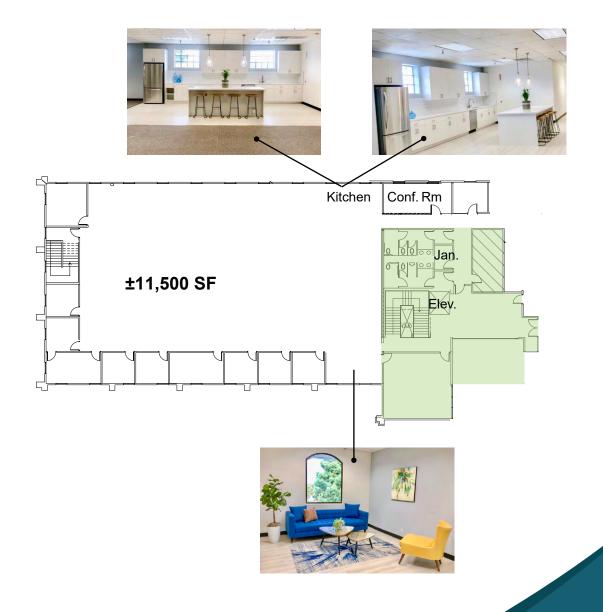

1,500, ±16,250, ±28,250 Square Feet Available

Newmark Knight Frank

#### JEFF RAMIREZ

Sr. Managing Director 408.982.8423 jramirez@ngkf.com CA RE License #00964359

#### **GABE REGALADO**

### 3200 Patrick Henry Drive, 1st & 2nd Floor, Santa Clara

### **Property Highlights**



- Rolling 6-month terms @ reasonable rates
- Furniture Available
- Walk to Light Rail
- Lunch Room
- Labs
- Warehouse
- Hotel & Restaurants Nearby
- · Near to Levi's Stadium
- Two-Story, Free Standing Building

CA RE License #02008286

Call to Tour



## 3200 Patrick Henry Drive, 1st Floor, Santa Clara

### 1st Floor Plan



#### JEFF RAMIREZ

Sr. Managing Director 408.982.8423 jramirez@ngkf.com CA RE License #00964359

#### GABE REGALADO



## 3200 Patrick Henry Drive, 2nd Floor, Santa Clara

### 2nd Floor Plan



#### JEFF RAMIREZ

Sr. Managing Director 408.982.8423 jramirez@ngkf.com CA RE License #00964359

#### **GABE REGALADO**



## 3200 Patrick Henry Drive, 1st & 2nd Floor, Santa Clara

### **Amenities Map**



#### JEFF RAMIREZ

Sr. Managing Director 408.982.8423 jramirez@ngkf.com CA RE License #00964359

#### **GABE REGALADO**



## 3200 Patrick Henry Drive, 1st & 2nd Floor, Santa Clara

#### RESTAURANTS

- I. Birks 3965 Freedom Circle Santa Clara
- Pedro's 3935 Freedom Circle Santa Clara
- Piatti
   3901 Rivermark Plaza
   Santa Clara
- 4. Bennigans 4050 Great American Parkway Santa Clara
- Noah's Bagel 3134 Mission College Boulevard Santa Clara
- Starbucks
   3113 Mission College Boulevard
   Santa Clara
- 7. Mexicali Grill
  3149 Mission College Boulevard
  Santa Clara
- Vah's Restauran