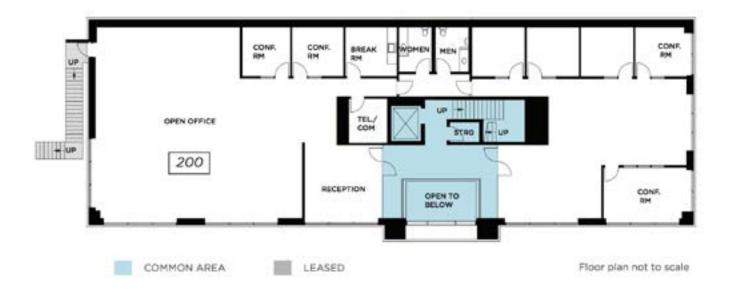

### Property Size: ±6,370 SF

As exclusive agent(s), we are pleased to offer the following space:



- Easy Access to Highway 101
- Plug & Play
- EV Charging
- Ample Free Parking
- Monument & Lobby Signage
- Walking Distance to Bountiful Food Options
- Bike Ride to Cal-Train
- LED July 31, 2024



Gabe Regalado 408.982.8428 gabe.regalado@ngkf.com CA RE License #02008286

Austin O'Such 650.688.8503 austin.osuch@ngkf.com CA RE License #02064631

3055 Olin Avenue, Suite 2200, San Jose, CA 95128

#### **Photos**











Gabe Regalado 408.982.8428 gabe.regalado@ngkf.com CA RE License #02008286 Austin O'Such 650.688.8503 austin.osuch@ngkf.com CA RE License #02064631

3055 Olin Avenue, Suite 2200, San Jose, CA 95128

#### Floor Plan



#### <u>Highlights</u>

- High Speed 110 GB Fiber Internet and Comcast Available
- San Antonio Caltrain is 1.4 Miles Away



Gabe Regalado 408.982.8428 gabe.regalado@ngkf.com CA RE License #02008286

Austin O'Such 650.688.8503 austin.osuch@ngkf.com CA RE License #02064631

3055 Olin Avenue, Suite 2200, San Jose, CA 95128

#### **Aerial**





Gabe Regalado 408.982.8428 gabe.regalado@ngkf.com CA RE License #02008286

Austin O'Such 650.688.8503 austin.osuch@ngkf.com CA RE License #02064631

3055 Olin Avenue, Suite 2200, San Jose, CA 95128