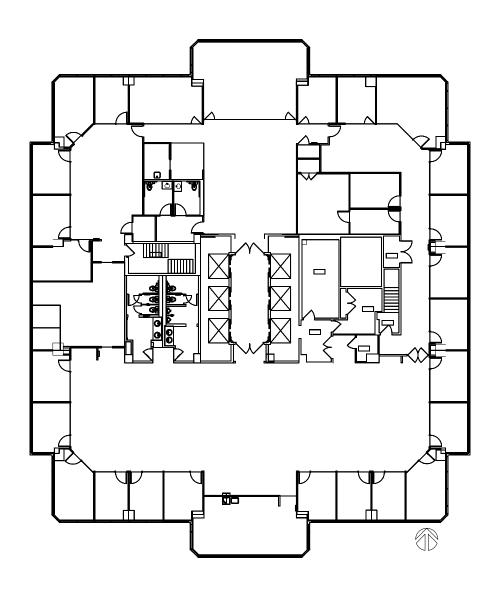

### ±14,562 SQUARE FEET AVAILABLE

- ±14,562 Square Feet Available
- Panoramic 360° Penthouse Views
- Plug & Play
- Can be Delivered Fully Furnished and Wired
- 24-Hour Lobby Security

- On-Site Fitness Center and Lockers
- Dedicated Caltrain Shuttle
- ±38,000 sf of On-Site Retail Amenities
- Newly Renovated Common Areas
- Short Term Available