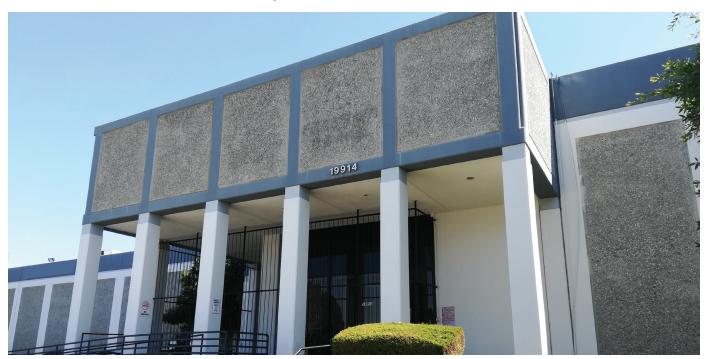

# **19914 VIA BARON**

## RANCHO DOMINGUEZ, CA 90220

## PROPERTY HIGHLIGHT

- + Property Sub-type: Warehouse
- + Rentable Building Area 234,771SF
- + Warehouse Min. Divisible: 300 SF
- + On-Site Office with Warehouse

- + Full Service Gross
- + Minutes Away From Noble Distribution Systems